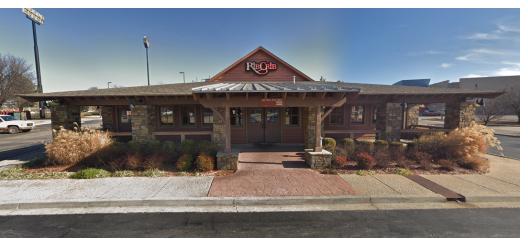

#### **PROPERTY OVERVIEW**

Opportunity to lease a one story, free-standing restaurant building (formerly Rib Crib) on Norman's fast growing West side. The site provides ample parking and easy access to and from all areas of Norman. The demographics for this site make it an ideal location for a local or national restaurant.

#### **OFFERING SUMMARY**

Available SE:

Lease Rate:

Lot Size:

Year Built:

Market:

| LOCATION | <b>OVERVIEW</b> |
|----------|-----------------|
|          |                 |

Centrally located in Norman, just West of I-35 and one block South of Robinson St. Surrounded by Norman's main shopping, restaurant and auto dealership corridor and among Norman's fastest growing area on the West side. Immediately adjacent businesses include Arby's, Waffle House, and Regal Spotlight Hollywood Theatre. High traffic counts along Robinson Street and a signaled intersection.