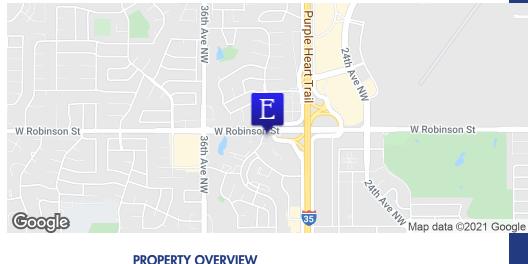

#### **OFFERING SUMMARY**

Available SE:

Lease Rate:

Lot Size:

Year Built:

Market:

| LOCATION | <b>OVERVIEW</b> |
|----------|-----------------|
|          |                 |

Centrally located in Norman, just West of I-35 and one block South of Robinson St. Surrounded by Norman's main shopping, restaurant and auto dealership corridor and among Norman's fastest growing area on the West side. Immediately adjacent businesses include Arby's, Waffle House, and Regal Spotlight Hollywood Theatre. High traffic counts along Robinson Street and a signaled intersection.