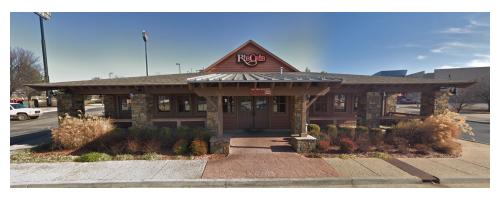

#### **PROPERTY OVERVIEW**

Opportunity to lease a one story, free-standing restaurant building (formerly Rib Crib) on Norman's fast growing West side. The site provides ample parking and easy access to and from all areas of Norman. The demographics for this site make it an ideal location for a local or national restaurant.

#### **PROPERTY HIGHLIGHTS**

- Easy access to I-35
- Excellent demographics and surrounded by bustling residential
- Located within 2 miles of University North Park and Sooner **Fashion Mall**
- 4 miles from the University of Oklahoma