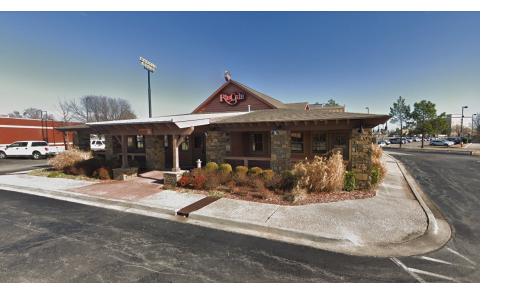

#### **PROPERTY OVERVIEW**

Opportunity to lease a one story, free-standing restaurant building (formerly Rib Crib) on Norman's fast growing West side. The site provides ample parking and easy access to and from all areas of Norman. The demographics for this site make it an ideal location for a local or national restaurant.