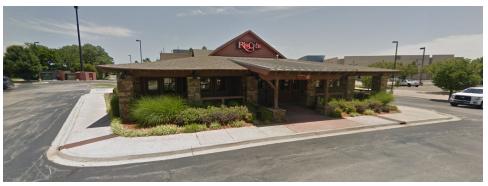

#### **PROPERTY OVERVIEW**

Opportunity to lease a one story, free-standing restaurant building (formerly Rib Crib) on Norman's fast growing West side. The site provides ample parking and easy access to and from all areas of Norman. The demographics for this site make it an ideal location for a local or national restaurant.

#### **PROPERTY HIGHLIGHTS**

- Easy access to I-35
- Excellent demographics and surrounded by bustling residential
- Located within 2 miles of University North Park and Sooner **Fashion Mall**
- 4 miles from the University of Oklahoma