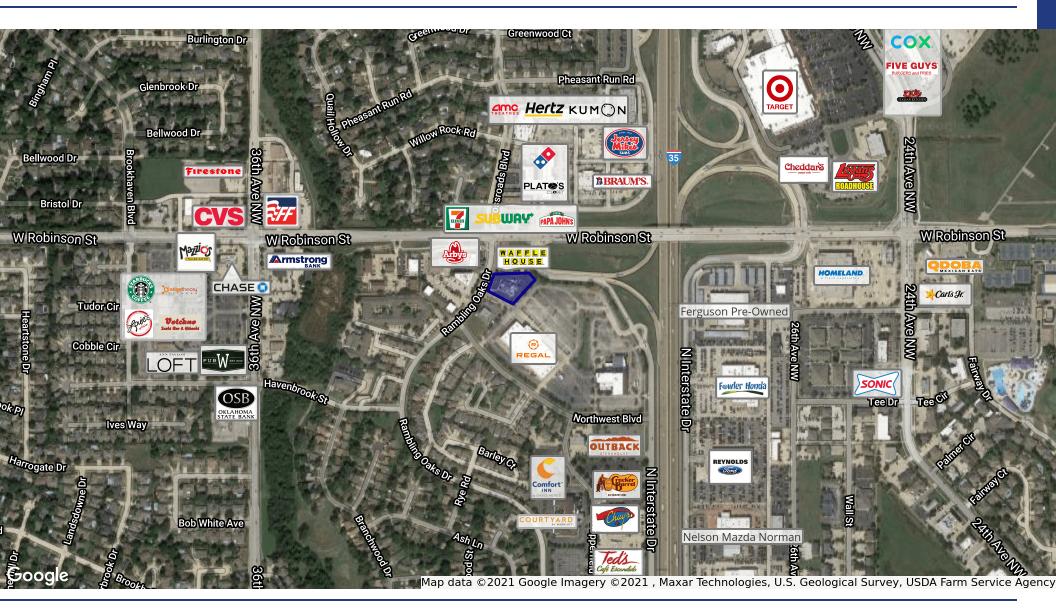

#### **OFFERING SUMMARY**

Available SE:

Lease Rate:

Lot Size:

Year Built:

Market:

| LOCATION | <b>OVERVIEW</b> |
|----------|-----------------|
|          |                 |

Centrally located in Norman, just West of I-35 and one block South of Robinson St. Surrounded by Norman's main shopping, restaurant and auto dealership corridor and among Norman's fastest growing area on the West side. Immediately adjacent businesses include Arby's, Waffle House, and Regal Spotlight Hollywood Theatre. High traffic counts along Robinson Street and a signaled intersection.

#### **PROPERTY HIGHLIGHTS**

- Easy access to I-35
- Excellent demographics and surrounded by bustling residential
- Located within 2 miles of University North Park and Sooner **Fashion Mall**
- 4 miles from the University of Oklahoma