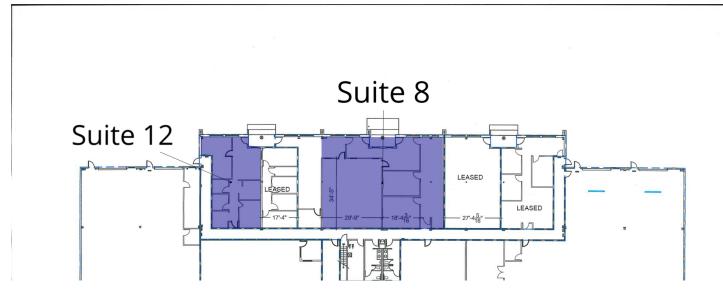

### **AVAILABLE SPACES**

| SUITE    | TENANT    | SIZE     | RATE          |
|----------|-----------|----------|---------------|
| Suite 8  | Available | 2,889 SF | \$12.00 SF/yr |
| Suite 12 | Available | 1,171 SF | \$12.00 SF/yr |