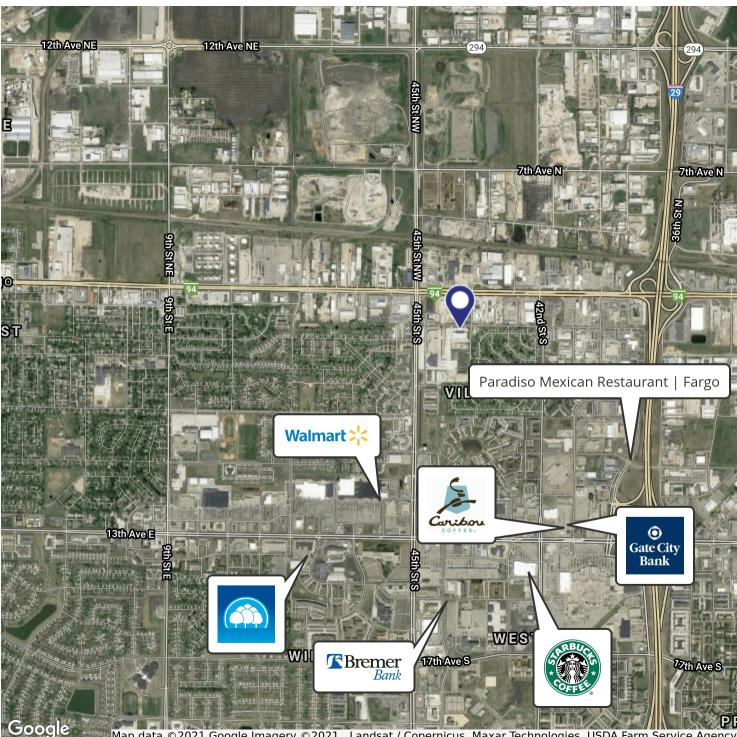

# **2ND AVENUE BUSINESS PARK**

4402 2nd Ave S, Fargo, ND 58103

Map data ©2021 Google Imagery ©2021 , Landsat / Copernicus, Maxar Technologies, USDA Farm Service Agency