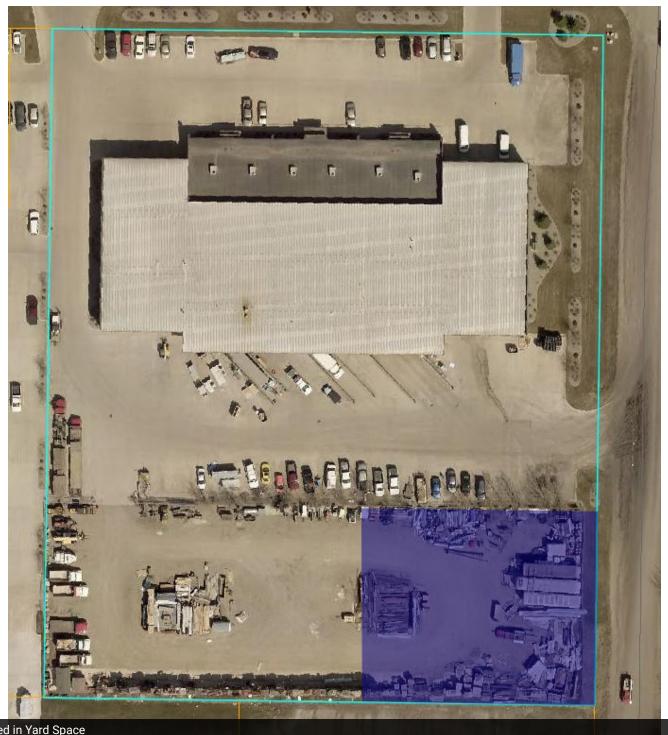

## **2ND AVENUE BUSINESS PARK**

4402 2nd Ave S, Fargo, ND 58103

Fenced in Yard Space

OFFICE SPACE / YARD SPACE AVAILABLE FOR LEASE