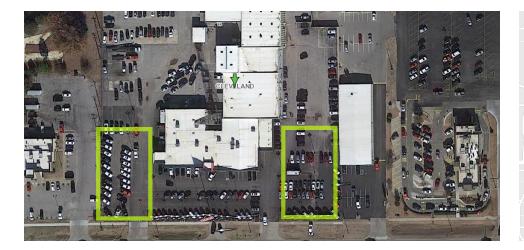

# **OFFERING SUMMARY**

| West Lot 1:    | Coming Soon:<br>Dunkin      |
|----------------|-----------------------------|
| East Lot 2:    | 22,000SF<br>\$55,000/annual |
| Zoning:        | C-2                         |
| Market:        | Norman                      |
| Traffic Count: | 32,000                      |

# **PROPERTY OVERVIEW**

Ground lease available on the southwest and southeast corners of this property along high traffic west Norman corridor. Perfect for stand alone QSR or Retail building. The retail surrounding in immediate proximity to these lots includes Walmart, Hobby Lobby, Whataburger, Arby's, Chick-fil-A, Aldi, and Freddy's Frozen Custard.

#### **PROPERTY HIGHLIGHTS**

- Rare opportunity on W. Main Street!
- Perfect for free-standing QSR.