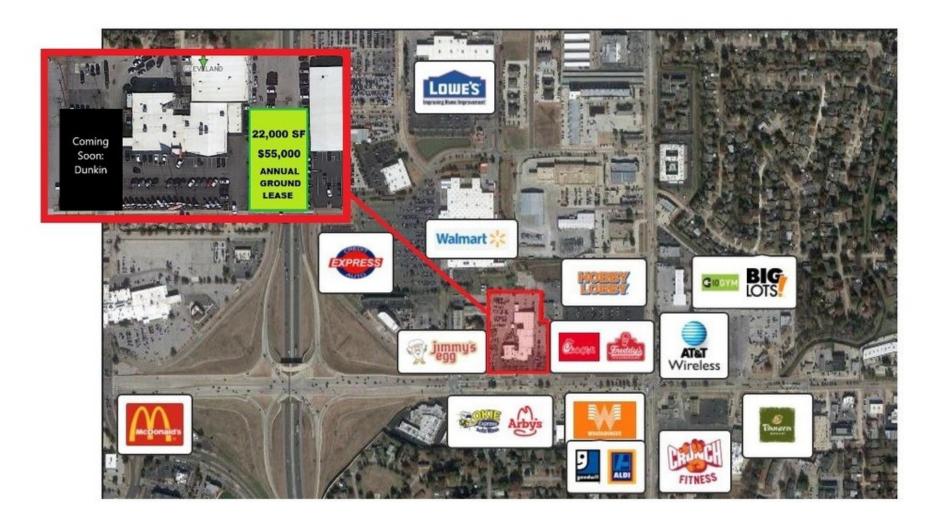

# **OFFERING SUMMARY**

| West Lot 1:    | Coming Soon:<br>Dunkin      |
|----------------|-----------------------------|
| East Lot 2:    | 22,000SF<br>\$55,000/annual |
| Zoning:        | C-2                         |
| Market:        | Norman                      |
| Traffic Count: | 32,000                      |

# **PROPERTY OVERVIEW**

Ground lease available on the southwest and southeast corners of this property along high traffic west Norman corridor. Perfect for stand alone QSR or Retail building. The retail surrounding in immediate proximity to these lots includes Walmart, Hobby Lobby, Whataburger, Arby's, Chick-fil-A, Aldi, and Freddy's Frozen Custard.

# LOCATION OVERVIEW

35,

W Main St

Google

Located less than 1/2 mile west of busy 24th Ave NW and Main St intersection and 1,000 feet from I-35, this property has a high traffic count of 32,000+.

MS

New Dunkin location coming to West Lot.