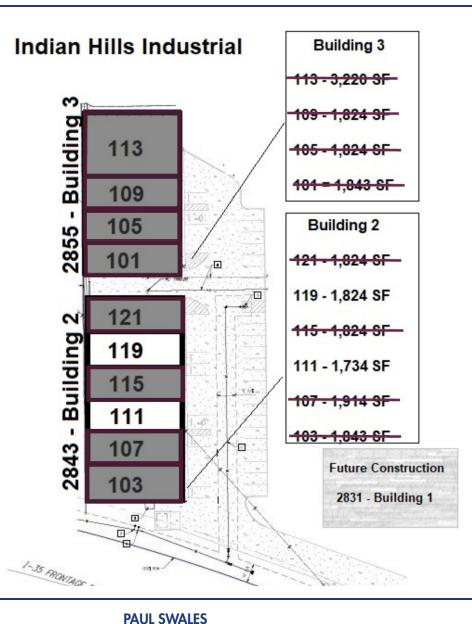

#### **AVAILABLE SPACES**

| SPACE       | LEASE RATE   | SIZE (SF) |
|-------------|--------------|-----------|
| 2843 - #119 | \$8.50 SF/yr | 1,824 SF  |
| 2843 - #111 | \$8.50 SF/yr | 1,734 SF  |