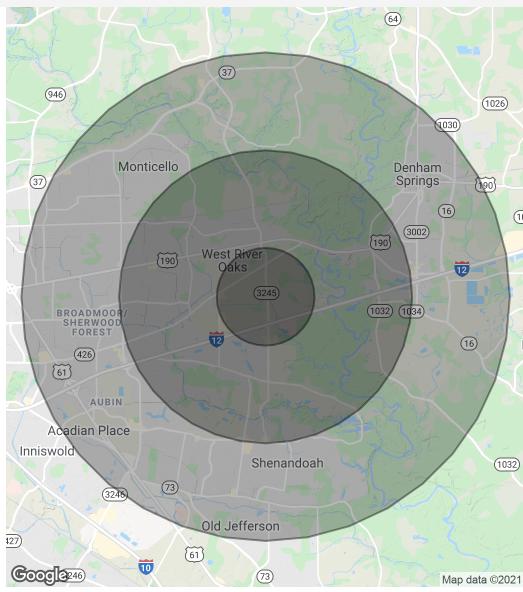

#### **DEMOGRAPHICS MAP & REPORT**

| Population           | 1 Mile | 3 Miles | 5 Miles |
|----------------------|--------|---------|---------|
| Total Population     | 6,040  | 50,761  | 138,035 |
| Average Age          | 32.5   | 32.9    | 35.3    |
| Average Age (Male)   | 29.5   | 31.9    | 34.1    |
| Average Age (Female) | 35.5   | 34.3    | 36.6    |

| Households & Income | 1 Mile    | 3 Miles   | 5 Miles   |
|---------------------|-----------|-----------|-----------|
| Total Households    | 2,315     | 19,443    | 53,698    |
| # Of Persons Per HH | 2.6       | 2.6       | 2.6       |
| Average HH Income   | \$67,942  | \$65,979  | \$68,358  |
| Average House Value | \$167,011 | \$172,624 | \$184,756 |