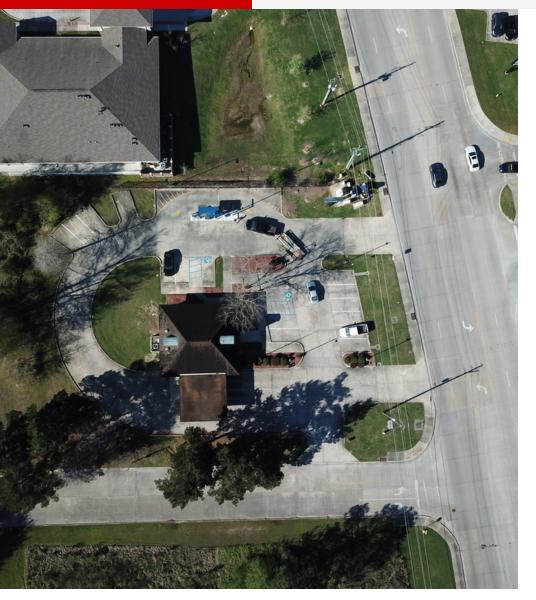

## **Property Highlights**

- 1,568 sq. ft. building
- 0.964 acres of land
- 175' of frontage on O'Neal Ln
- 258.83' of frontage on Riverdale Ave. E.
- Located on O'Neal Ln in Baton Rouge, LA, 0.5 miles north of Interstate 12
- Drive thru with 3 teller lanes located on the south side of the property
- Zoned Rural
- Price: \$375,000
- ATM Leaseback: See Page 3 for Terms