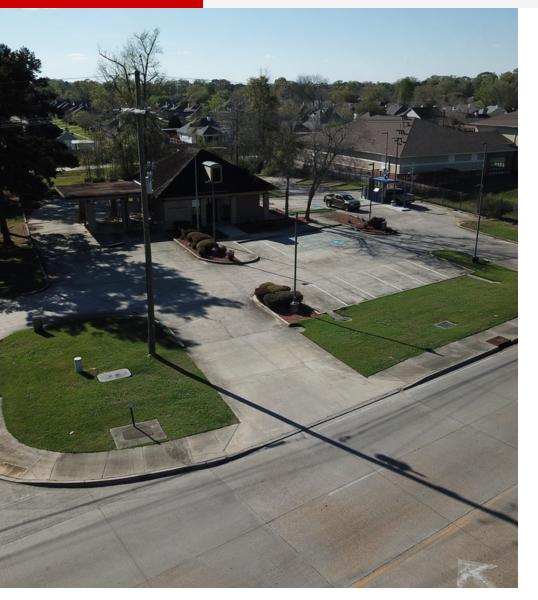

## **Property Highlights**

- 1,568 sq. ft. building
- 0.964 acres of land
- 175' of frontage on O'Neal Ln
- 258.83' of frontage on Riverdale Ave. E.
- Located on O'Neal Ln in Baton Rouge, LA, 0.5 miles north of Interstate 12
- Drive thru with 3 teller lanes located on the south side of the property
- Zoned Rural
- Price: \$375,000
- ATM Leaseback: See Page 3 for Terms