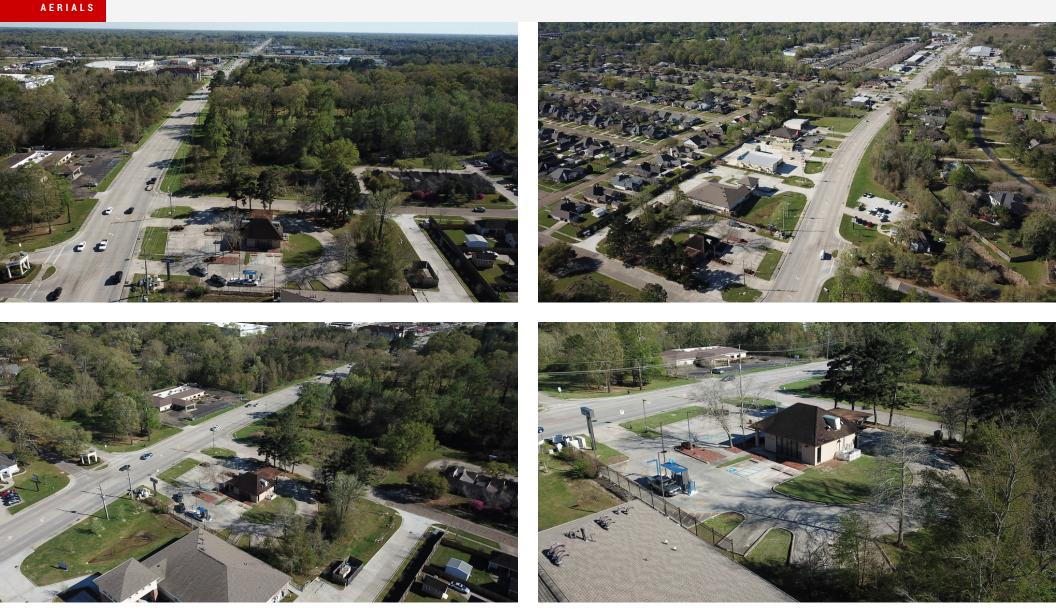

## **Property Highlights**

- 1,568 sq. ft. building
- 0.964 acres of land
- 175' of frontage on O'Neal Ln
- 258.83' of frontage on Riverdale Ave. E.
- Located on O'Neal Ln in Baton Rouge, LA, 0.5 miles north of Interstate 12
- Drive thru with 3 teller lanes located on the south side of the property
- Zoned Rural
- Price: \$375,000
- ATM Leaseback: See Page 3 for Terms