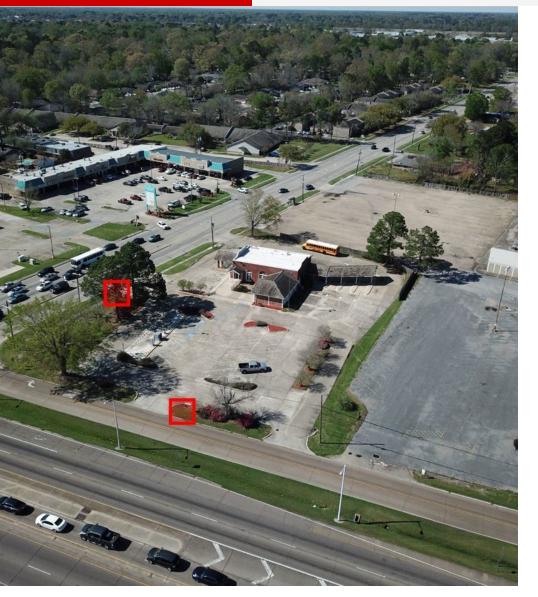

#### **ATM Leaseback Terms:**

- Rent: \$300/month gross
- Electric: To be separately metered
- Term: 3-year initial term with three, 3-year renewal options
- Option Rent: To be escalated 5% from previous term
- Termination: JPMC can terminate at any time with 30 days' notice
- Premises: ATM pad and shared access to all common drives
- Signage: Chase ATM monument / directional sign locations as shown in red on aerial