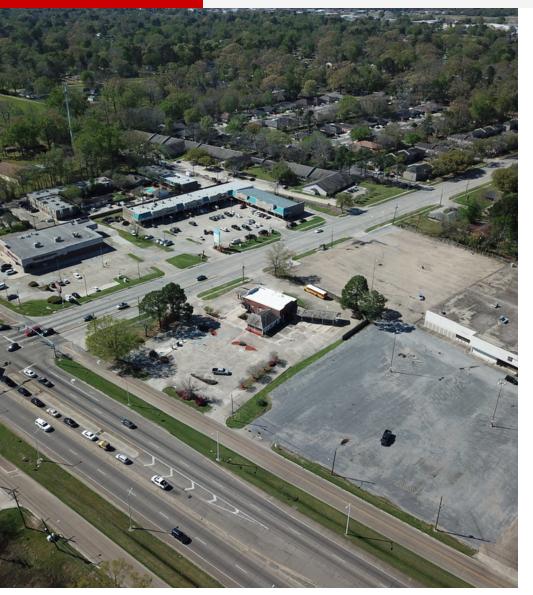

### **Property Highlights**

- 3,944 sq. ft. building
- 1.31 acres of land
- 219.20' of frontage on Florida Blvd
- 295.60' of frontage on N. Sherwood Forest Dr.
- Located on Florida Blvd, 1.80 miles east of the new Amazon Center (Former Cortana Mall)
- Drive thru with 4 teller lanes located on the east side of the building
- Zoned C2, Heavy Commercial
- Price: \$900,000
- ATM Leaseback: See Page 3 for Terms