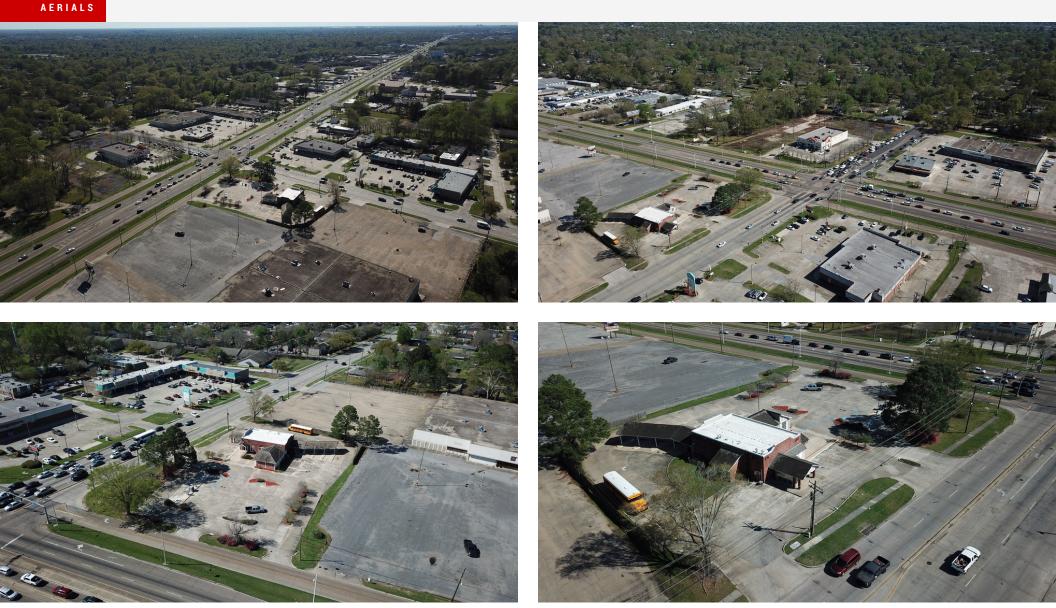

### **Property Highlights**

- 3,944 sq. ft. building
- 1.31 acres of land
- 219.20' of frontage on Florida Blvd
- 295.60' of frontage on N. Sherwood Forest Dr.
- Located on Florida Blvd, 1.80 miles east of the new Amazon Center (Former Cortana Mall)
- Drive thru with 4 teller lanes located on the east side of the building
- Zoned C2, Heavy Commercial
- Price: \$900,000
- ATM Leaseback: See Page 3 for Terms