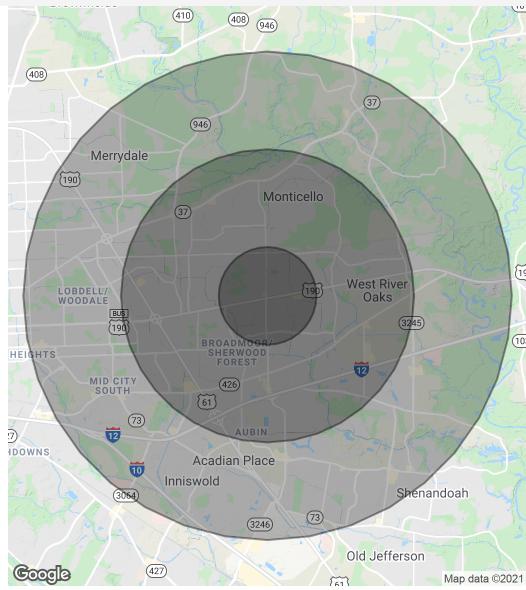

#### **DEMOGRAPHICS MAP & REPORT**

| Population           | 1 Mile | 3 Miles | 5 Miles |
|----------------------|--------|---------|---------|
| Total Population     | 12,227 | 73,245  | 162,820 |
| Average Age          | 31.8   | 34.7    | 35.0    |
| Average Age (Male)   | 29.5   | 32.7    | 33.0    |
| Average Age (Female) | 34.2   | 36.6    | 36.8    |

| Households & Income | 1 Mile    | 3 Miles   | 5 Miles   |
|---------------------|-----------|-----------|-----------|
| Total Households    | 4,521     | 29,128    | 65,614    |
| # Of Persons Per HH | 2.7       | 2.5       | 2.5       |
| Average HH Income   | \$48,063  | \$59,626  | \$63,827  |
| Average House Value | \$123,601 | \$156,288 | \$190,099 |

\* Demographic data derived from 2010 US Census