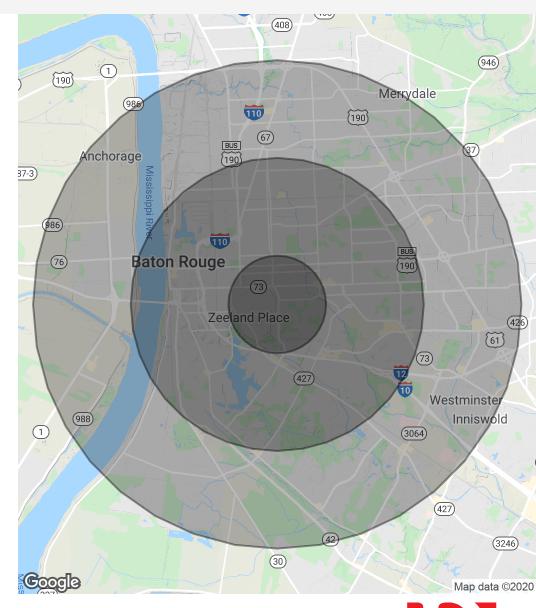

#### DEMOGRAPHICS MAP & REPORT

| Population           | 1 Mile    | 3 Miles   | 5 Miles   |
|----------------------|-----------|-----------|-----------|
| Total Population     | 11,730    | 90,443    | 179,255   |
| Average Age          | 37.4      | 31.9      | 32.2      |
| Average Age (Male)   | 37.7      | 30.3      | 29.8      |
| Average Age (Female) | 36.4      | 33.7      | 34.5      |
| Households & Income  | 1 Mile    | 3 Miles   | 5 Miles   |
| Total Households     | 5,314     | 35,399    | 70,626    |
| # Of Persons Per HH  | 2.2       | 2.6       | 2.5       |
| Average HH Income    | \$83,124  | \$58,745  | \$58,193  |
| Average House Value  | \$247,810 | \$275,819 | \$249,608 |