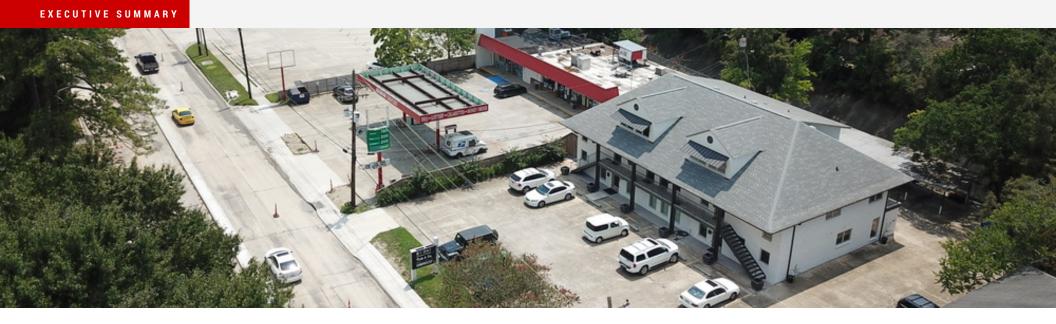

#### **Property Overview**

1012 S Acadian Thwy offers 2,244 SF - 3,793 SF of office space. Situated on S Acadian minutes from Interstate-10. This location offers immediate visibility with S Acadian frontage and average daily traffic counts exceeding 17,000 vehicles per day. The purpose of the Light Commercial (C1) zoning district is to permit retail commercial uses serving the surrounding community.