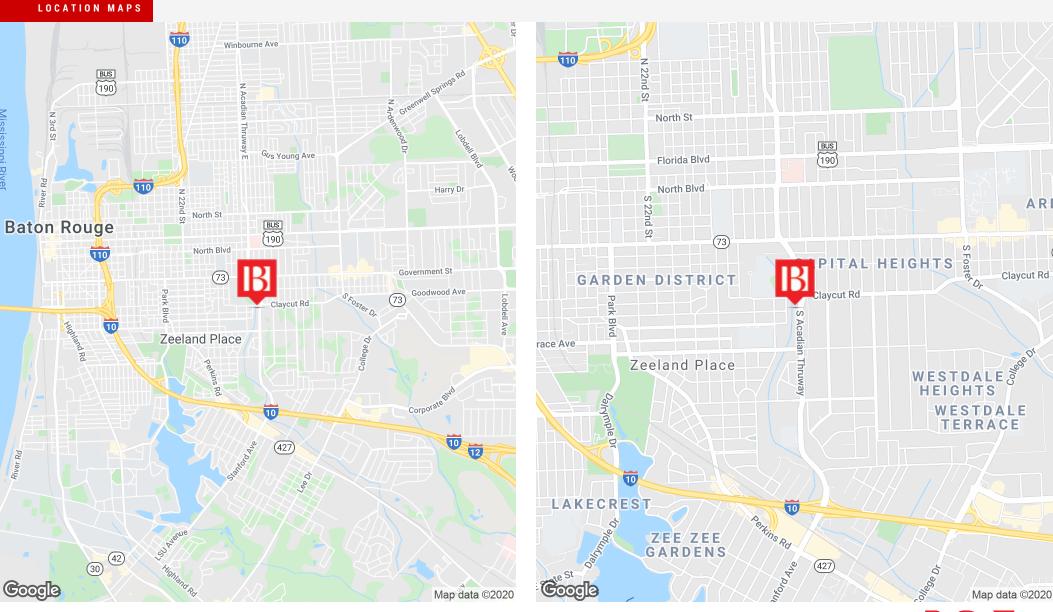

#### DEMOGRAPHICS MAP & REPORT

| Population           | 1 Mile    | 3 Miles   | 5 Miles   |
|----------------------|-----------|-----------|-----------|
| Total Population     | 11,730    | 90,443    | 179,255   |
| Average Age          | 37.4      | 31.9      | 32.2      |
| Average Age (Male)   | 37.7      | 30.3      | 29.8      |
| Average Age (Female) | 36.4      | 33.7      | 34.5      |
| Households & Income  | 1 Mile    | 3 Miles   | 5 Miles   |
| Total Households     | 5,314     | 35,399    | 70,626    |
| # Of Persons Per HH  | 2.2       | 2.6       | 2.5       |
| Average HH Income    | \$83,124  | \$58,745  | \$58,193  |
| Average House Value  | \$247,810 | \$275,819 | \$249,608 |