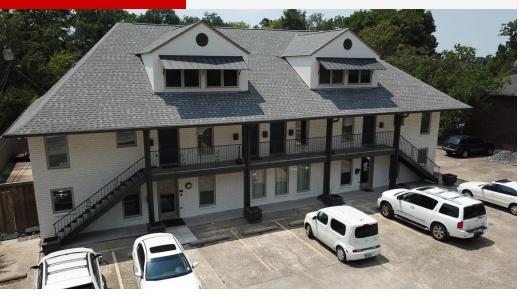

#### **Property Overview**

1012 S Acadian Thwy offers 2,244 SF - 3,793 SF of office space. Situated on S Acadian minutes from Interstate-10. This location offers immediate visibility with S Acadian frontage and average daily traffic counts exceeding 17,000 vehicles per day. The purpose of the Light Commercial (C1) zoning district is to permit retail commercial uses serving the surrounding community.