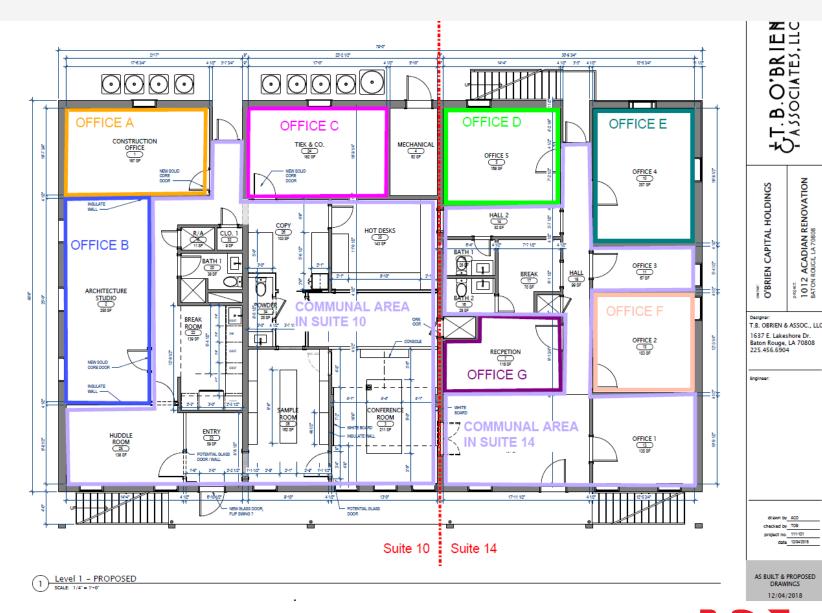

#### ADDITIONAL PHOTOS

| New Area Schedule (Gross Building) |         |  |
|------------------------------------|---------|--|
| Name                               | Area    |  |
|                                    |         |  |
| UNIT 10 & 12                       | 2244 SF |  |
| UNIT 14                            | 1549 SF |  |

|                | NET BUILDING AF        | REA                      |                    |
|----------------|------------------------|--------------------------|--------------------|
| ROOM           | # ROOM NAME            | AREA                     | SUITE              |
|                |                        |                          |                    |
| Level 1        |                        |                          |                    |
| UNIT 10        |                        |                          |                    |
| 1              | CONSTRUCTION OFFICE    |                          | UNIT 10            |
| 2              | ARCHITECTURE STUDIO    |                          | UNIT 10            |
| 3              | CONFERENCE ROOM        |                          | UNIT 10            |
| 4              | MECHANICAL             |                          | UNIT 10            |
| 8              | R/A                    |                          | UNIT 10            |
| 20             | BATH 1                 | 38 SF                    |                    |
| 22 1           | BREAN ROOM             |                          | UNIT 10            |
| 23             | ENTRY                  |                          | UNIT 10            |
| 24 /           | TIEK & CO.             | -                        | UNIT 10            |
| 25             | HUDDLE ROOM            | 138 SF                   | UNIT 10            |
| 26             | COPY                   | 103 SF                   | UNIT 10            |
| 28             | SAMPLE ROOM            | 162 SF                   | UNIT 10            |
| 32             | CLO. 1                 |                          | UNIT 10            |
| 34             | POWDER                 |                          | UNIT 10            |
| 35             | HOT DESKS              | 143 SF                   | UNIT 10            |
| 36             | STORAGE                | 104 SF                   | UNIT 10            |
| UNIT 1         | 4                      | 1825 SF                  |                    |
| 5              | OFFICE 5               | 168 SF                   | UNIT 14            |
| 6              | R/A                    | 10 SF                    | UNIT 14            |
| 7              | RECPETION              | 118 SF                   | UNIT 14            |
| 10             | OFFICE 4               | 207 SF                   | UNIT 14            |
| 11             | OFFICE 3               | 67 SF                    | UNIT 14            |
| 12             | OFFICE 2               | 153 SF                   | UNIT 14            |
| 13             | OFFICE 1               | 135 SF                   | UNIT 14            |
| 14             | HALL 2                 | 52 SF                    | UNIT 14            |
|                | BATH 1                 | 28 SF                    | UNIT 14            |
| 15             |                        | 28 SF                    | UNIT 14            |
| 15<br>16       | BATH 2                 |                          |                    |
|                | BATH 2<br>BREAK        | 70 SF                    | UNIT 14            |
| 16             |                        | 70 SF                    | UNIT 14<br>UNIT 14 |
| 16<br>17       | BREAK                  | 70 SF<br>99 SF           |                    |
| 16<br>17<br>18 | BREAK<br>HALL<br>LOBBY | 70 SF<br>99 SF           | UNIT 14            |
| 16<br>17<br>18 | BREAK<br>HALL<br>LOBBY | 70 SF<br>99 SF<br>197 SF | UNIT 14            |