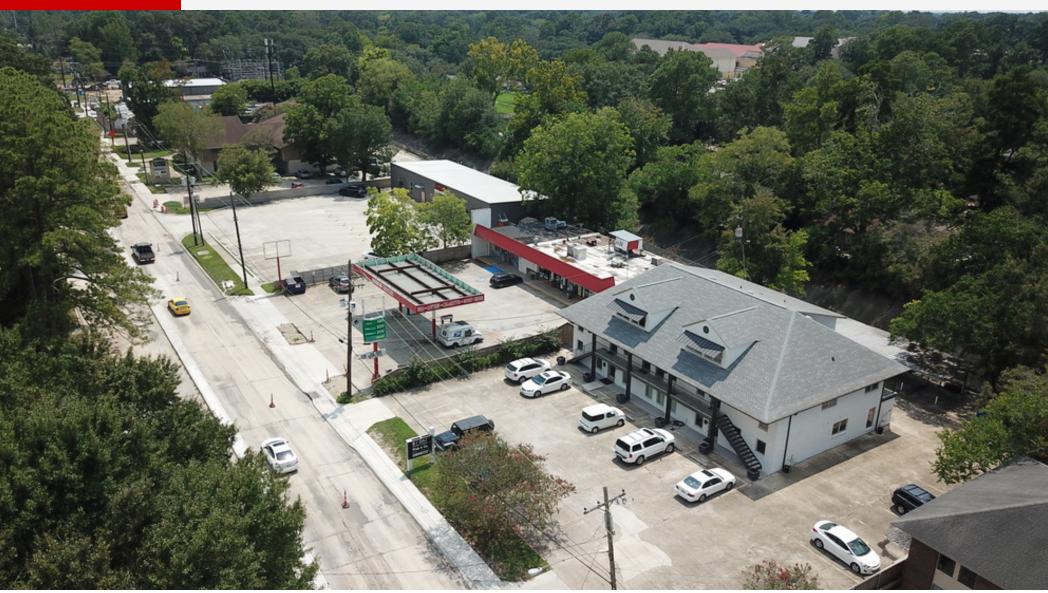

#### ADDITIONAL PHOTOS

| New Area Schedule (Gross Building) |         |  |
|------------------------------------|---------|--|
| Name                               | Area    |  |
|                                    |         |  |
| UNIT 10 & 12                       | 2244 SF |  |
| UNIT 14                            | 1549 SF |  |

#### ADDITIONAL PHOTOS

**Brent Struthers** 

**Reiss Weil** 225.229.2276

bstruthers@beaubox.com rweil@beaubox.com

504.810.9844

Baton Rouge, LA 70806

#### ADDITIONAL PHOTOS