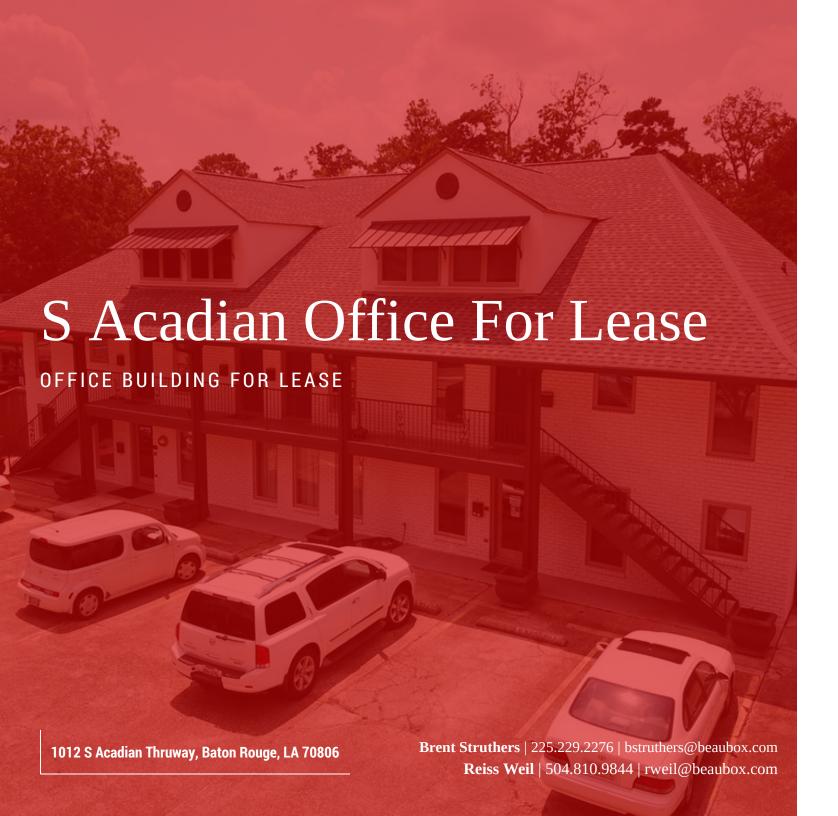

## **S Acadian Thruway Office For Lease**

1012 S Acadian Thruway, Baton Rouge, LA 70806

#### **Property Overview**

1012 S Acadian Thwy offers 2,244 SF - 3,793 SF of office space. Situated on S Acadian minutes from Interstate-10. This location offers immediate visibility with S Acadian frontage and average daily traffic counts exceeding 17,000 vehicles per day. The purpose of the Light Commercial (C1) zoning district is to permit retail commercial uses serving the surrounding community.