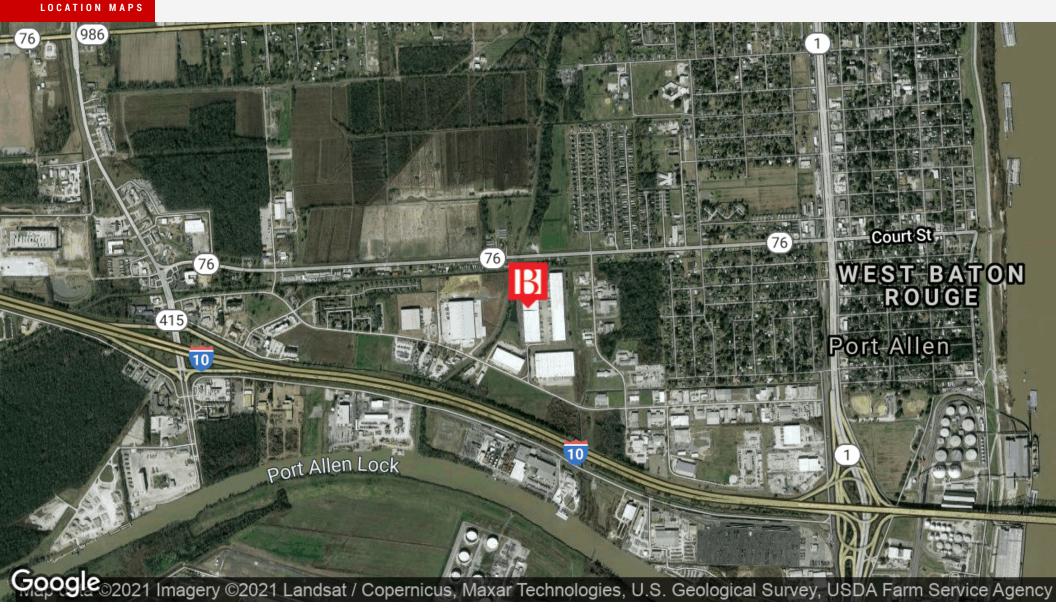

1870 Grand Terre Ln. Port Allen, LA 70767

#### **DEMOGRAPHICS MAP & REPORT**

| Population           | 1 Mile | 5 Miles | 10 Miles |
|----------------------|--------|---------|----------|
| Total Population     | 1,586  | 63,205  | 270,034  |
| Average Age          | 32.6   | 29.3    | 32.0     |
| Average Age (Male)   | 30.6   | 28.0    | 30.0     |
| Average Age (Female) | 34.6   | 30.6    | 34.0     |

| Households & Income | 1 Mile    | 5 Miles   | 10 Miles  |
|---------------------|-----------|-----------|-----------|
| Total Households    | 583       | 23,674    | 102,079   |
| # Of Persons Per HH | 2.7       | 2.7       | 2.6       |
| Average HH Income   | \$43,753  | \$42,609  | \$55,814  |
| Average House Value | \$111,859 | \$160,218 | \$224,585 |