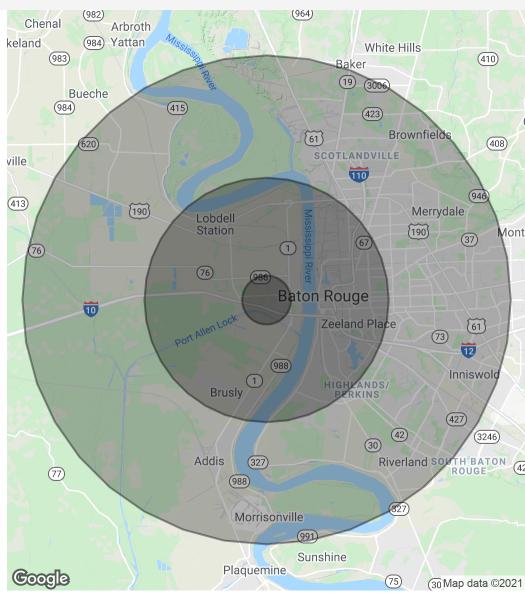

| Demographics      | 1 Mile   | 5 Miles  | 10 Miles |
|-------------------|----------|----------|----------|
| Total Households  | 583      | 23,674   | 102,079  |
| Total Population  | 1,586    | 63,205   | 270,034  |
| Average HH Income | \$43,753 | \$42,609 | \$55,814 |

#### **DEMOGRAPHICS MAP & REPORT**

| Population           | 1 Mile | 5 Miles | 10 Miles |
|----------------------|--------|---------|----------|
| Total Population     | 1,586  | 63,205  | 270,034  |
| Average Age          | 32.6   | 29.3    | 32.0     |
| Average Age (Male)   | 30.6   | 28.0    | 30.0     |
| Average Age (Female) | 34.6   | 30.6    | 34.0     |

| Households & Income | 1 Mile    | 5 Miles   | 10 Miles  |
|---------------------|-----------|-----------|-----------|
| Total Households    | 583       | 23,674    | 102,079   |
| # Of Persons Per HH | 2.7       | 2.7       | 2.6       |
| Average HH Income   | \$43,753  | \$42,609  | \$55,814  |
| Average House Value | \$111,859 | \$160,218 | \$224,585 |

\* Demographic data derived from 2010 US Census

**Brent Garrett Travis Thornton** 225.978.2071 225.572.5689 bgarrett@beaubox.com

tthornton@beaubox.com