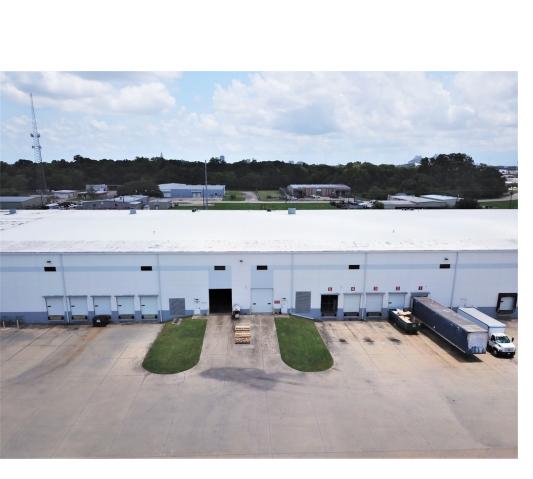

### **Property Description**

Baton Rouge West Distribution Center-Currently Leasing

Building 2 - Unit 200 - 59,700 SF Unit 300 - 50,121 SF Unit 650 - 20,000 SF

Up to 110,000 SF Contiguous Available.

#### **Property Highlights**

- ESFR Sprinkler
- 3 Phase High Voltage Power
- 30' Clear Height
- 50' x 50' Column Spacing
- 210' Wide Truck Court
- Tilt Wall Construction

#### ADDITIONAL PHOTOS

**Brent Garrett** 225.978.2071 bgarrett@beaubox.com **Travis Thornton** 225.572.5689 tthornton@beaubox.com

1870 Grand Terre Ln. Port Allen, LA 70767

Brent Garrett 225.978.2071 bgarrett@beaubox.com