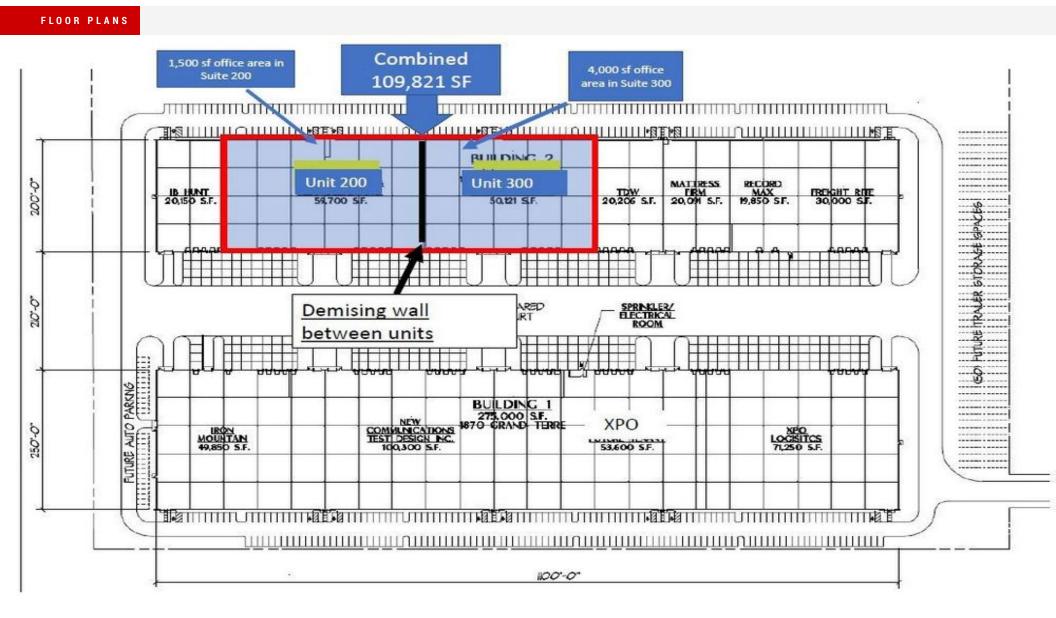

### **Property Description**

Baton Rouge West Distribution Center-Currently Leasing

Building 2 - Unit 200 - 59,700 SF Unit 300 - 50,121 SF Unit 650 - 20,000 SF

Up to 110,000 SF Contiguous Available.

#### **Offering Summary**

| Lease Rate:      | \$5.75 SF/yr (NNN)  |
|------------------|---------------------|
| Number Of Units: | 3                   |
| Available SF:    | 20,000 - 110,000 SF |
| Building Size:   | 495,000 SF          |