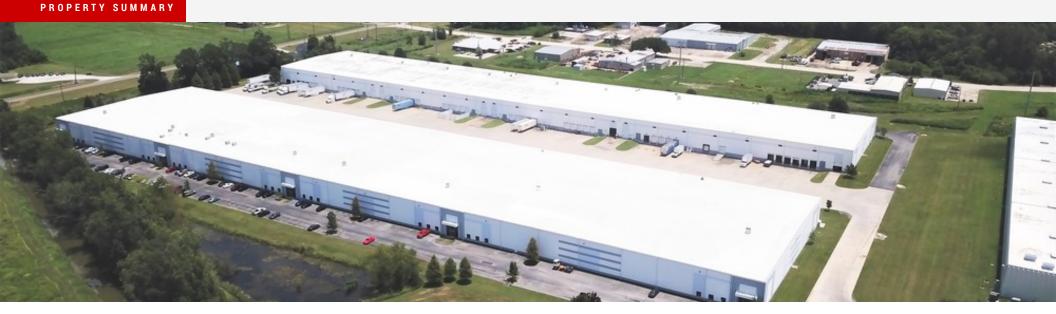

INDUSTRIAL PROPERTY FOR LEASE

1870 Grand Terre Ln. Port Allen, LA 70767

Brent Garrett | 225.978.2071 | bgarrett@beaubox.com Travis Thornton | 225.572.5689 | tthornton@beaubox.com

1870 Grand Terre Ln. Port Allen, LA 70767

### **Property Description**

Baton Rouge West Distribution Center-Currently Leasing

Building 2 - Unit 200 - 59,700 SF Unit 300 - 50,121 SF Unit 650 - 20,000 SF

Up to 110,000 SF Contiguous Available.

#### **Property Highlights**

- ESFR Sprinkler
- 3 Phase High Voltage Power
- 30' Clear Height
- 50' x 50' Column Spacing
- 210' Wide Truck Court
- Tilt Wall Construction