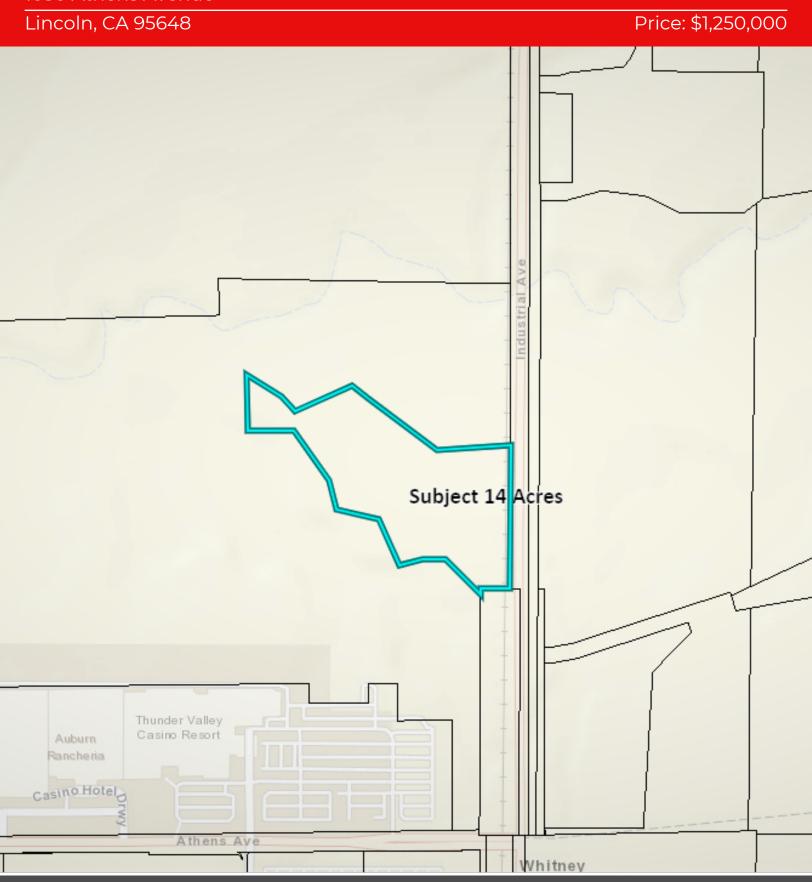

#### **Property Summary**

Lot Size: 14.40 Acres
Price: \$1,250,000
Type: Industrial Land
Zoning: Vacant Industrial
APN: 021-283-024

#### **Property Overview**

Irregular shaped parcel fronting Industrial Avenue with Hwy 65 access nearby at Twelve Bridges Road. Mostly level, ungraded and elevated above surrounding parcels. Access believed to be via easement on Athens near Industrial Ave. Property is NOT served by Lincoln or County Sewer. Could be a good location for mini-storage, RV storage, or other low water use until on sewer service. Placer County will likely require Wetlands, Hazardous conditions, and Placer County Conservation Plan (PCCP) studies for development which Seller does not have. Cost estimate for the studies is \$25k+

#### **Location Overview**

Just north of Thunder Valley Casino fronting Industrial Ave, just south of the Twelve Bridges/Hwy 65 interchange.