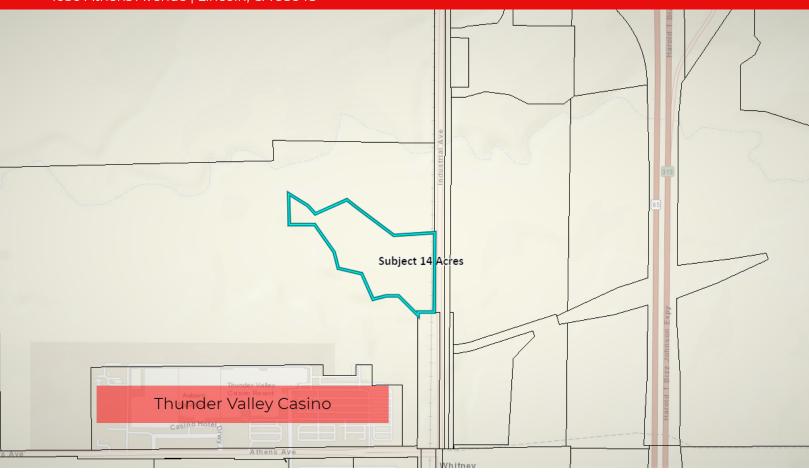

#### **Property Overview**

Irregular shaped parcel fronting Industrial Avenue with Hwy 65 access nearby at Twelve Bridges Road. Mostly level, ungraded and elevated above surrounding parcels. Access believed to be via easement on Athens near Industrial Ave. Property is NOT served by Lincoln or County Sewer. Could be a good location for mini-storage, RV storage, or other low water use until on sewer service. Placer County will likely require Wetlands, Hazardous conditions, and Placer County Conservation Plan (PCCP) studies for development which Seller does not have. Cost estimate for the studies is \$25k+

#### **Location Overview**

Just north of Thunder Valley Casino fronting Industrial Ave, just south of the Twelve Bridges/Hwy 65 interchange.