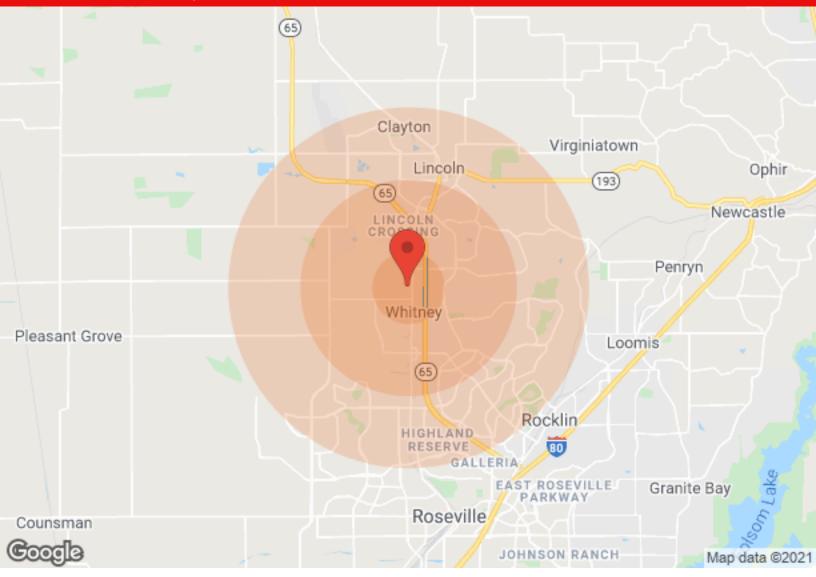

# **REGIONAL MAP** Lincoln Development Land 1030 Athens Avenue | Lincoln, CA 95648 Lincoln 193 LINCOLN CROSSING Coyote Pond Park Whitney Sierra Colle Rocklin Granite Sevent HIGHLAND 65 QUAIL GLEN Mahany Park GALLERIA Roseville Golfland Sunsplash PARKWAY Roseville LEAD HILL SIERRA GARDENS JOHNSON RANCH MAIDU son Ranch gional Park Antelope Citrus Heights Google Map data @2021 Imagery @2021 TerraMetrics