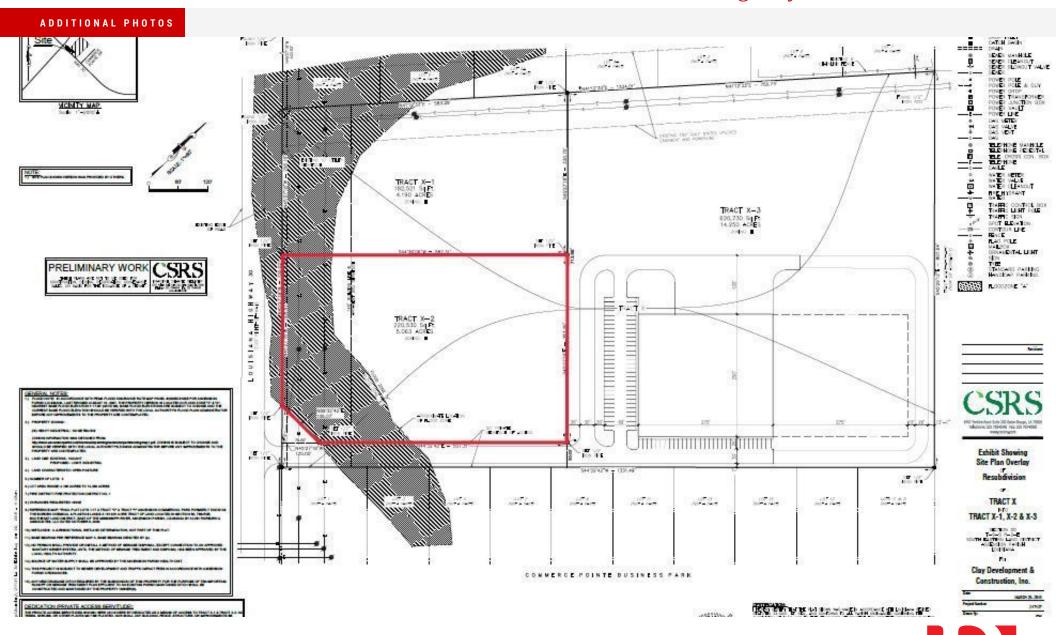

#### **Property Description**

5.063 acre tract now available for purchase (Tract X-2 on attached map). The subject tract is development ready and complete with off-site master detention and Highway 30 access drive. Subject site shares the Highway 30 access drive with Wolseley's newly constructed facility. Site is located on Hwy 30 near the Hwy 73 Intersection in Geismar.Property Attributes:- 5.06 Acres +/-- \$5.50/SF- Zoned Heavy Industrial- Rectangular- Development Ready- Near Hwy 73 Intersection- 383 Feet of Hwy 30 Frontage-Owner will entertain a BTS

#### **Property Highlights**

- 5.06 Acres +/-
- \$5.50/SF
- · Zoned Heavy Industrial
- Rectangular

#### **Offering Summary**

| Sale Price: | \$1,212,274 |
|-------------|-------------|
| Lot Size:   | 5.06 Acres  |

| Demographics      | 1 Mile   | 5 Miles  | 10 Miles |
|-------------------|----------|----------|----------|
| Total Households  | 182      | 7,764    | 37,540   |
| Total Population  | 537      | 22,968   | 109,901  |
| Average HH Income | \$94,525 | \$78,619 | \$82,135 |