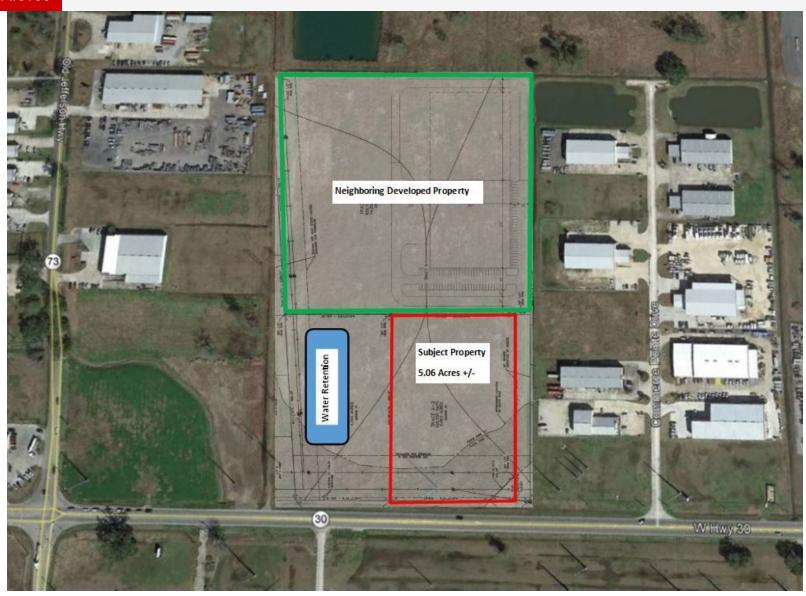

#### **Property Description**

5.063 acre tract now available for purchase (Tract X-2 on attached map). The subject tract is development ready and complete with off-site master detention and Highway 30 access drive. Subject site shares the Highway 30 access drive with Wolseley's newly constructed facility. Site is located on Hwy 30 near the Hwy 73 Intersection in Geismar.Property Attributes:- 5.06 Acres +/-- \$5.50/SF- Zoned Heavy Industrial- Rectangular- Development Ready- Near Hwy 73 Intersection- 383 Feet of Hwy 30 Frontage-Owner will entertain a BTS

#### **Property Highlights**

- 5.06 Acres +/-
- \$5.50/SF
- · Zoned Heavy Industrial
- Rectangular