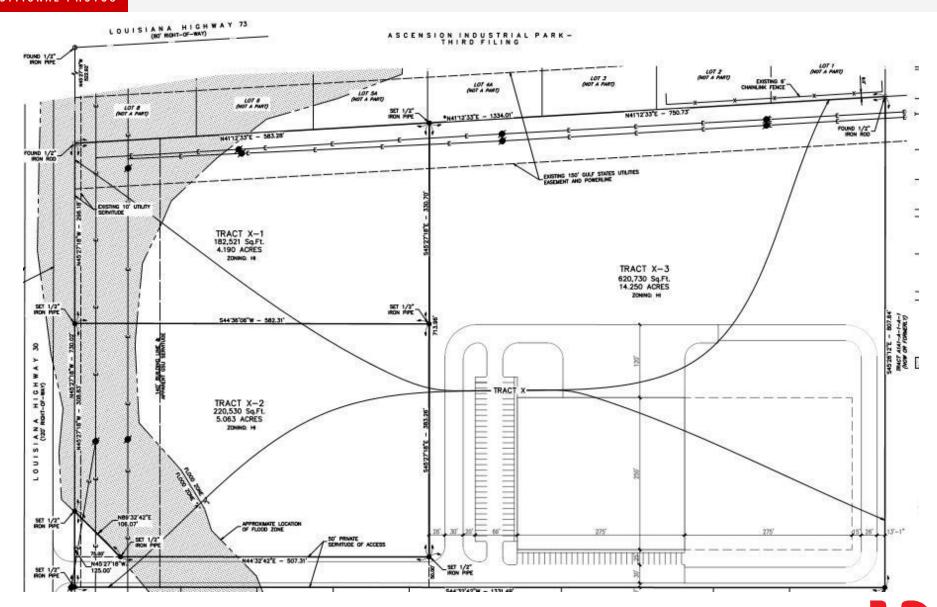

#### **Property Description**

5.063 acre tract now available for purchase (Tract X-2 on attached map). The subject tract is development ready and complete with off-site master detention and Highway 30 access drive. Subject site shares the Highway 30 access drive with Wolseley's newly constructed facility. Site is located on Hwy 30 near the Hwy 73 Intersection in Geismar.Property Attributes:- 5.06 Acres +/-- \$5.50/SF- Zoned Heavy Industrial- Rectangular- Development Ready- Near Hwy 73 Intersection- 383 Feet of Hwy 30 Frontage-Owner will entertain a BTS