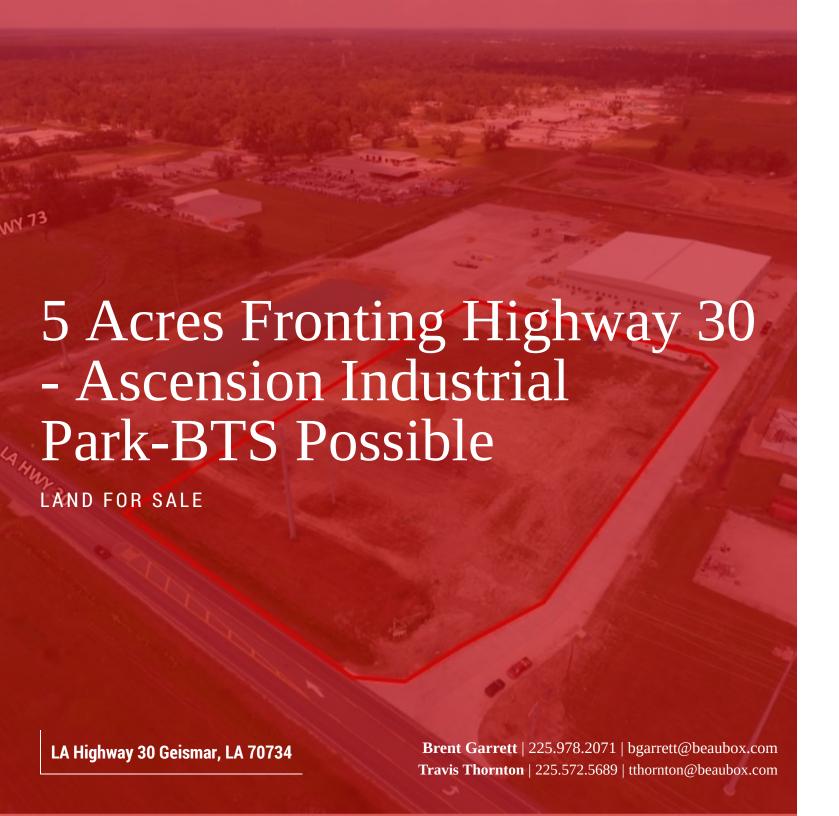

LA Highway 30 Geismar, LA 70734

#### **Property Description**

5.063 acre tract now available for purchase (Tract X-2 on attached map). The subject tract is development ready and complete with off-site master detention and Highway 30 access drive. Subject site shares the Highway 30 access drive with Wolseley's newly constructed facility. Site is located on Hwy 30 near the Hwy 73 Intersection in Geismar.Property Attributes:- 5.06 Acres +/-- \$5.50/SF- Zoned Heavy Industrial- Rectangular- Development Ready- Near Hwy 73 Intersection- 383 Feet of Hwy 30 Frontage-Owner will entertain a BTS