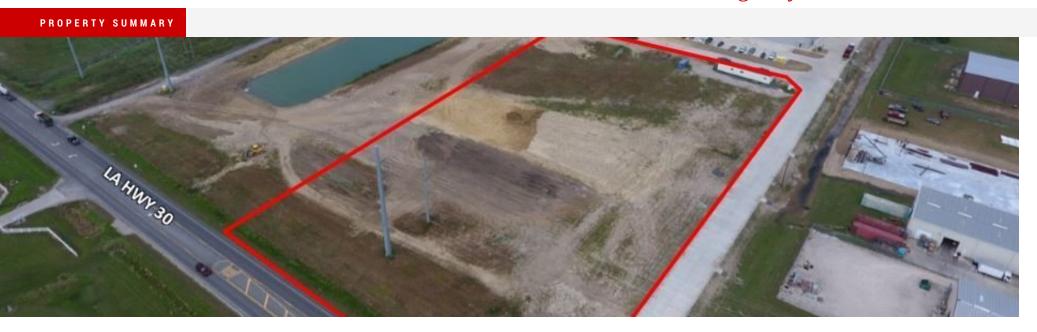

#### **Property Description**

5.063 acre tract now available for purchase (Tract X-2 on attached map). The subject tract is development ready and complete with off-site master detention and Highway 30 access drive. Subject site shares the Highway 30 access drive with Wolseley's newly constructed facility. Site is located on Hwy 30 near the Hwy 73 Intersection in Geismar.Property Attributes:- 5.06 Acres +/-- \$5.50/SF- Zoned Heavy Industrial- Rectangular- Development Ready- Near Hwy 73 Intersection- 383 Feet of Hwy 30 Frontage-Owner will entertain a BTS

#### **Property Highlights**

- 5.06 Acres +/-
- \$5.50/SF
- · Zoned Heavy Industrial
- Rectangular