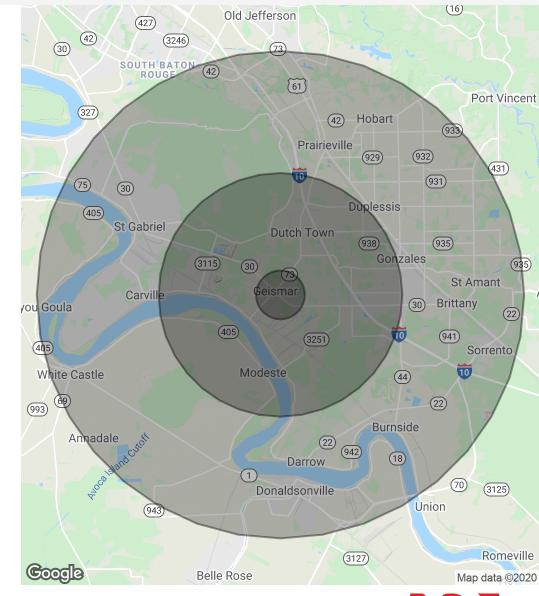

#### DEMOGRAPHICS MAP & REPORT

| Population           | 1 Mile | 5 Miles | 10 Miles |
|----------------------|--------|---------|----------|
| Total Population     | 537    | 22,968  | 109,901  |
| Average Age          | 34.2   | 33.4    | 34.4     |
| Average Age (Male)   | 33.6   | 32.4    | 33.3     |
| Average Age (Female) | 34.7   | 34.9    | 35.5     |
| Households & Income  | 1 Mile | 5 Miles | 10 Miles |

| Households & Income | 1 Mile   | 5 Miles   | 10 Miles  |
|---------------------|----------|-----------|-----------|
| Total Households    | 182      | 7,764     | 37,540    |
| # Of Persons Per HH | 3.0      | 3.0       | 2.9       |
| Average HH Income   | \$94,525 | \$78,619  | \$82,135  |
| Average House Value |          | \$138,812 | \$217,322 |