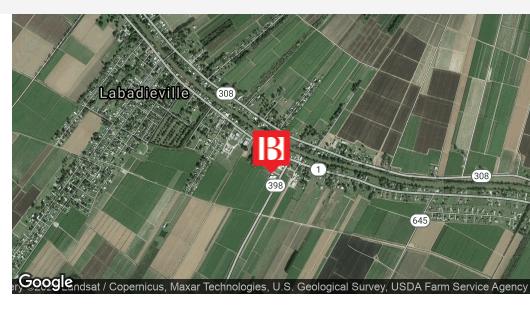

# 122 hwy-398 Labadieville, LA 70372

#### DEMOGRAPHICS MAP & REPORT

| Population           | 1 Mile    | 5 Miles   | 10 Miles  |
|----------------------|-----------|-----------|-----------|
| Total Population     | 188       | 4,967     | 41,679    |
| Average Age          | 38.4      | 34.2      | 34.4      |
| Average Age (Male)   | 36.9      | 32.0      | 32.3      |
| Average Age (Female) | 39.7      | 35.9      | 36.3      |
| Households & Income  | 1 Mile    | 5 Miles   | 10 Miles  |
| Total Households     | 68        | 1,740     | 14,837    |
| # Of Persons Per HH  | 2.8       | 2.9       | 2.8       |
| Average HH Income    | \$52,641  | \$53,061  | \$60,161  |
| Average House Value  | \$102,731 | \$100,457 | \$148,919 |