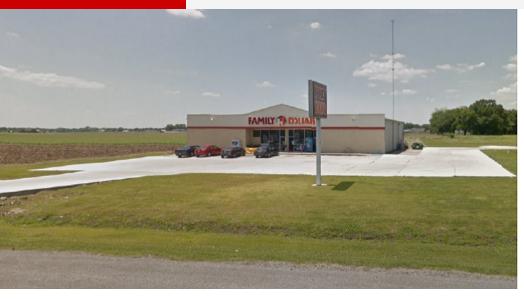

## **Property Description**

Former Dollar General in Labadieville for sale or lease

## **Property Highlights**

- Former Dollar General in Labadieville for sale or lease
- (2) restrooms
- Recently Redone Paved Parking
- 16' Eave Height
- (4) 5-ton 3-phase Air conditioning units

# 122 hwy-398 Labadieville, LA 70372