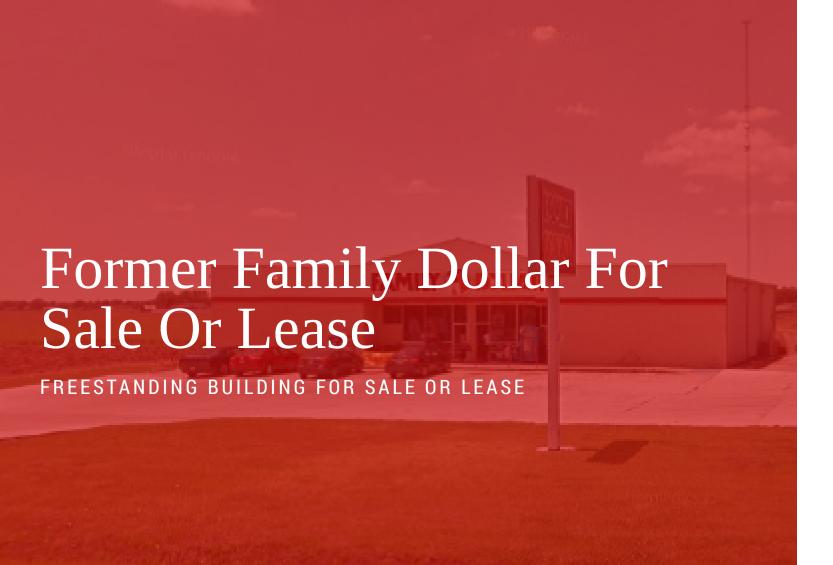

## **Property Description**

Former Dollar General in Labadieville for sale or lease

## **Property Highlights**

- Former Dollar General in Labadieville for sale or lease
- (2) restrooms
- Recently Redone Paved Parking
- 16' Eave Height
- (4) 5-ton 3-phase Air conditioning units

# 122 hwy-398 Labadieville, LA 70372