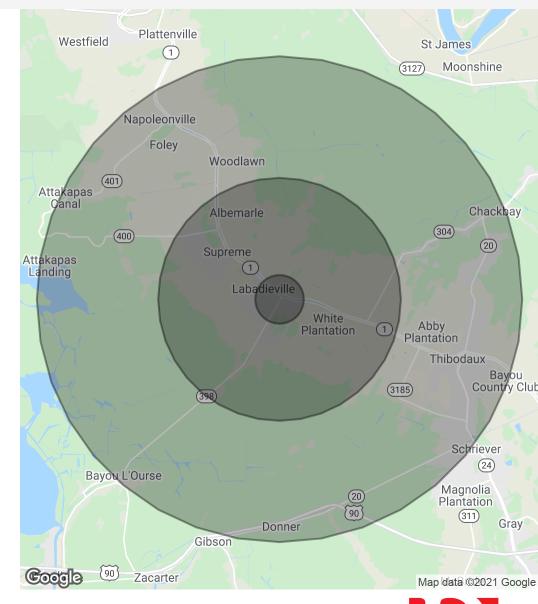

#### DEMOGRAPHICS MAP & REPORT

| Population           | 1 Mile    | 5 Miles   | 10 Miles  |
|----------------------|-----------|-----------|-----------|
| Total Population     | 188       | 4,967     | 41,679    |
| Average Age          | 38.4      | 34.2      | 34.4      |
| Average Age (Male)   | 36.9      | 32.0      | 32.3      |
| Average Age (Female) | 39.7      | 35.9      | 36.3      |
| Households & Income  | 1 Mile    | 5 Miles   | 10 Miles  |
| Total Households     | 68        | 1,740     | 14,837    |
| # Of Persons Per HH  | 2.8       | 2.9       | 2.8       |
| Average HH Income    | \$52,641  | \$53,061  | \$60,161  |
| Average House Value  | \$102,731 | \$100,457 | \$148,919 |

<sup>\*</sup> Demographic data derived from 2010 US Census

Monty Warren, SIOR Brandon Abdella

337.233.1488

337.233.1488

mwarren@beaubox.com

babdella@beaubox.com