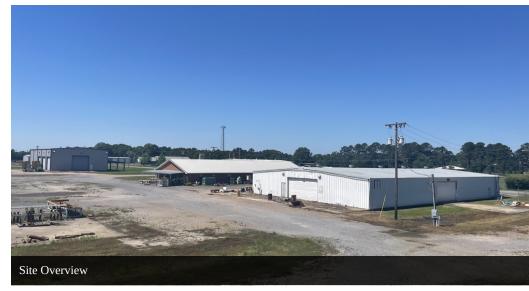

# **254 Stanford Road** eunice, LA 70535

ADDITIONAL PHOTOS Precision Drilling – Eunice Facility 264 Stanford Road - ~28 Acres Stanford Road Stanford Road Main Shop Office Welding Shop New Shop Wash Bay Fuel Storage Storage Buildings