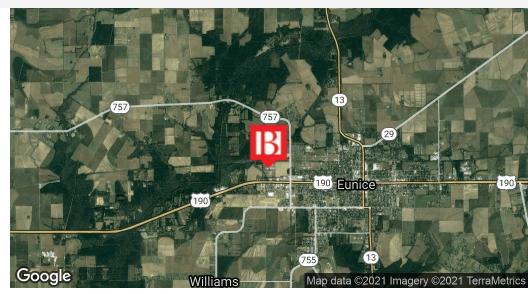

### **Property Description**

This site is a 28 acre industrial campus located in Eunice, Louisiana.

#### **Property Highlights**

- +/- 28 acre Industrial Campus located in, Eunice LA.
- Site contains 5 buildings, a wash rack, and fuel storage totaling +/-37,000 SF.
- Entire site is stabilized.
- Good access via highway 190.