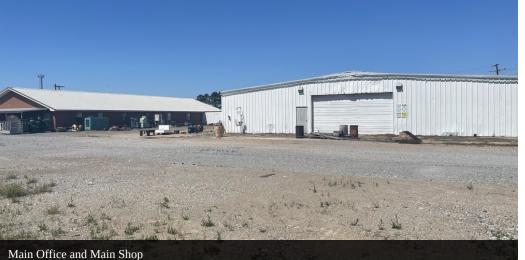

# **254 Stanford Road** eunice, LA 70535

ADDITIONAL PHOTOS Precision Drilling – Eunice Facility 264 Stanford Road - ~28 Acres Stanford Road Stanford Road Main Shop Office Welding Shop New Shop Wash Bay Fuel Storage Storage Buildings