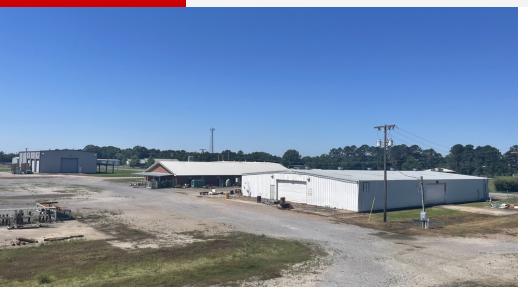

# Industrial Campus For Sale

254 STANFORD ROAD EUNICE, LA 70535

Precision Drilling

Craig Pugliese | 337.233.1488 | cpugliese@beaubox.com Brandon Abdella | 337.233.1488 | babdella@beaubox.com

Eunice, LA

### **Property Description**

This site is a 28 acre industrial campus located in Eunice, Louisiana.

#### **Property Highlights**

- +/- 28 acre Industrial Campus located in, Eunice LA.
- Site contains 5 buildings, a wash rack, and fuel storage totaling +/-37,000 SF.
- Entire site is stabilized.
- Good access via highway 190.