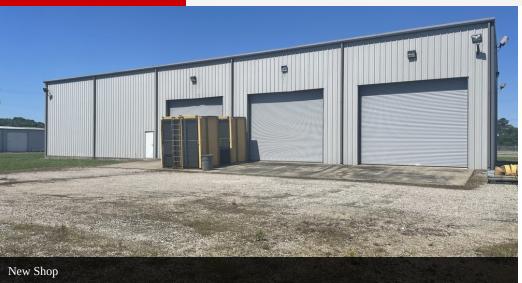

# **254 Stanford Road** eunice, LA 70535

ADDITIONAL PHOTOS Precision Drilling – Eunice Facility 264 Stanford Road - ~28 Acres Stanford Road Stanford Road Main Shop Office Welding Shop New Shop Wash Bay Fuel Storage Storage Buildings