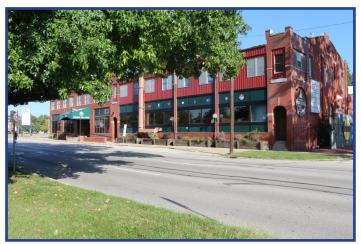

### 107-123 E. Cook, 620 S. 1st, 625 S. 2nd Retail Building, Restaurant and Office Building

#### LIST PRICE

\$1,050,000 \$399,000 \$189,000 \$550,000 \$35,000 TOTAL LOT SIZE Approx. 2.93 acres

ZONING S-3, R-5

.

Vinegar Hill Mall Restaurant (620 S. 1st) Office (625 S. 2nd) Parking lot (Edwards St.)

#### **Description**

Listing consists of the Vinegar Hill Mall, a former restaurant building, large office building and several parking lots adjacent to the buildings as well as 1 nearby income-producing parking lot. Buildings can be purchased individually or as a package unit.