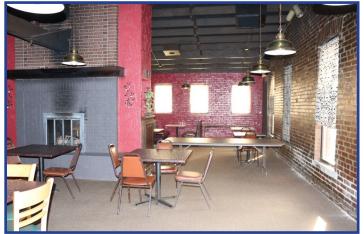

#### LIST PRICE

\$1,050,000 \$399,000 \$189,000 \$550,000 \$35,000 TOTAL LOT SIZE Approx. 2.93 acres

ZONING S-3, R-5

.

Vinegar Hill Mall Restaurant (620 S. 1st) Office (625 S. 2nd) Parking lot (Edwards St.)

#### **Description**

Listing consists of the Vinegar Hill Mall, a former restaurant building, large office building and several parking lots adjacent to the buildings as well as 1 nearby income-producing parking lot. Buildings can be purchased individually or as a package unit.