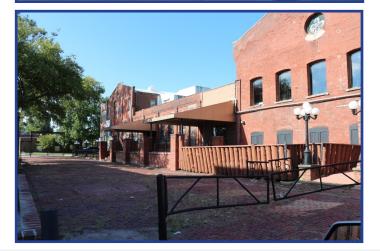

#### **Description**

Listing consists of the Vinegar Hill Mall, a former restaurant building, large office building and several parking lots adjacent to the buildings as well as 1 nearby income-producing parking lot. Buildings can be purchased individually or as a package unit.

#### Area

Property is located approx. 2 blocks south of the State Capitol complex with multiple offices nearby. Minutes from Lincoln historic sites as well as the Presidential Library and Museum and all other amenities downtown Springfield has to offer.