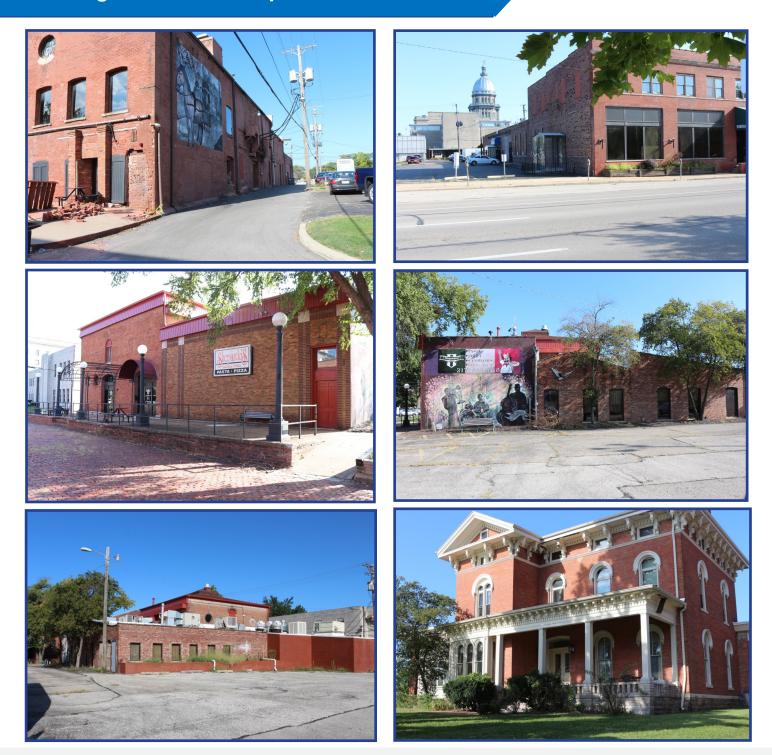

#### **Description**

Listing consists of the Vinegar Hill Mall, a former restaurant building, large office building and several parking lots adjacent to the buildings as well as 1 nearby income-producing parking lot. Buildings can be purchased individually or as a package unit.

#### Area

Property is located approx. 2 blocks south of the State Capitol complex with multiple offices nearby. Minutes from Lincoln historic sites as well as the Presidential Library and Museum and all other amenities downtown Springfield has to offer.