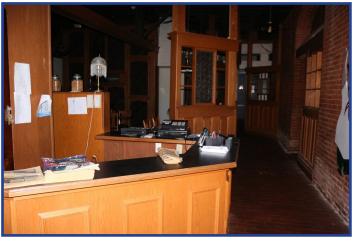

#### **Description**

Listing consists of the Vinegar Hill Mall, a former restaurant building, large office building and several parking lots adjacent to the buildings as well as 1 nearby income-producing parking lot. Buildings can be purchased individually or as a package unit.