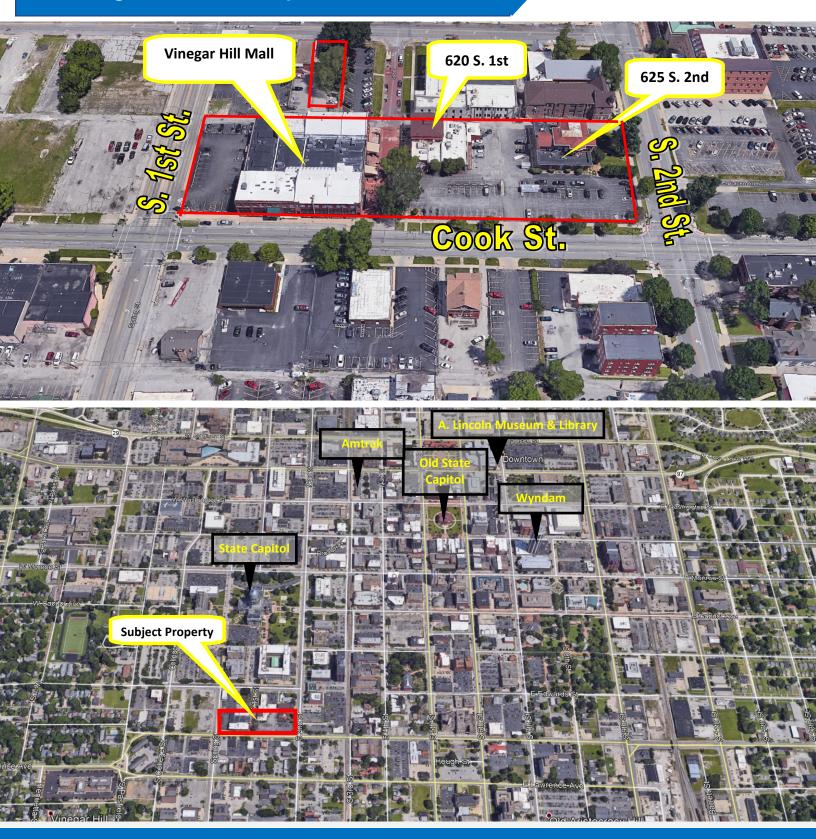

#### **Description**

Listing consists of the Vinegar Hill Mall, a former restaurant building, large office building and several parking lots adjacent to the buildings as well as 1 nearby income-producing parking lot. Buildings can be purchased individually or as a package unit.

#### Area

Property is located approx. 2 blocks south of the State Capitol complex with multiple offices nearby. Minutes from Lincoln historic sites as well as the Presidential Library and Museum and all other amenities downtown Springfield has to offer.