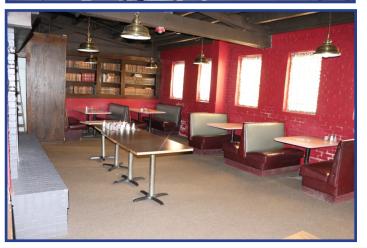

#### **Description**

Listing consists of the Vinegar Hill Mall, a former restaurant building, large office building and several parking lots adjacent to the buildings as well as 1 nearby income-producing parking lot. Buildings can be purchased individually or as a package unit.