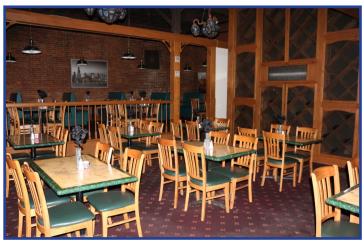

#### LIST PRICE

\$1,050,000 \$399,000 \$189,000 \$550,000 \$35,000 TOTAL LOT SIZE Approx. 2.93 acres

ZONING S-3, R-5

.

Vinegar Hill Mall Restaurant (620 S. 1st) Office (625 S. 2nd) Parking lot (Edwards St.)

#### **Description**

Listing consists of the Vinegar Hill Mall, a former restaurant building, large office building and several parking lots adjacent to the buildings as well as 1 nearby income-producing parking lot. Buildings can be purchased individually or as a package unit.