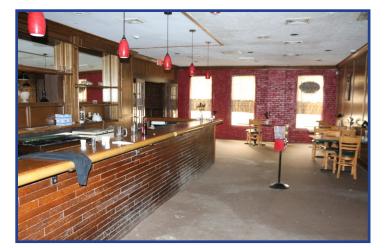

#### **Description**

Listing consists of the Vinegar Hill Mall, a former restaurant building, large office building and several parking lots adjacent to the buildings as well as 1 nearby income-producing parking lot. Buildings can be purchased individually or as a package unit.