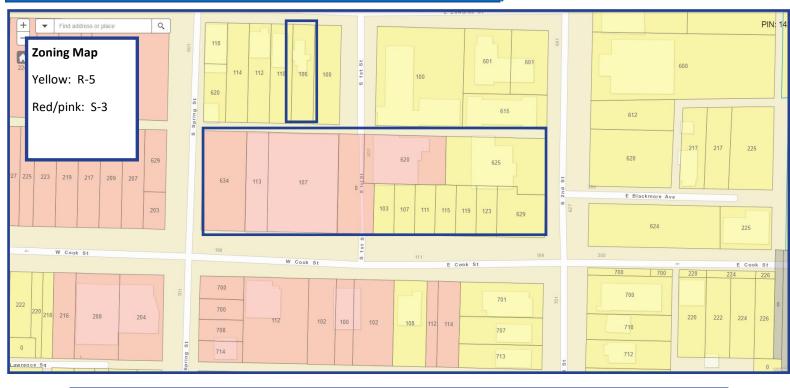

#### LIST PRICE

\$1,050,000 \$399,000 \$189,000 \$550,000 \$35,000 TOTAL LOT SIZE Approx. 2.93 acres

ZONING S-3, R-5

.

Vinegar Hill Mall Restaurant (620 S. 1st) Office (625 S. 2nd) Parking lot (Edwards St.)