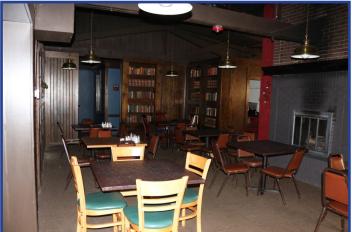

#### **Description**

Listing consists of the Vinegar Hill Mall, a former restaurant building, large office building and several parking lots adjacent to the buildings as well as 1 nearby income-producing parking lot. Buildings can be purchased individually or as a package unit.