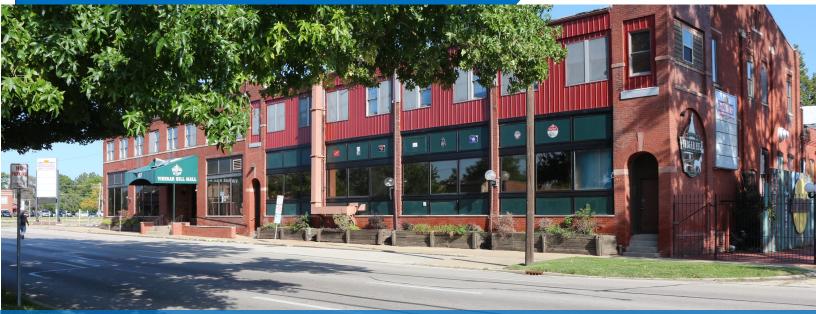

### 107-123 E. Cook, 620 S. 1st, 625 S. 2nd Retail Building, Restaurant and Office Building

#### LIST PRICE

\$1,050,000 \$399,000 \$189,000 \$550,000 \$35,000 TOTAL LOT SIZE Approx. 2.93 acres

ZONING S-3, R-5

.

Vinegar Hill Mall Restaurant (620 S. 1st) Office (625 S. 2nd) Parking lot (Edwards St.)

#### **Description**

Listing consists of the Vinegar Hill Mall, a former restaurant building, large office building and several parking lots adjacent to the buildings as well as 1 nearby income-producing parking lot. Buildings can be purchased individually or as a package unit.