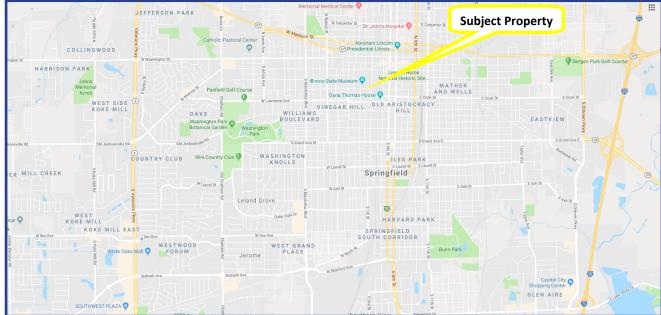

#### Area

Property is located approx. 2 blocks south of the State Capitol complex with multiple offices nearby. Minutes from Lincoln historic sites as well as the Presidential Library and Museum and all other amenities downtown Springfield has to offer.