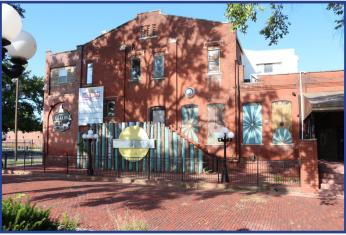

#### **Description**

Listing consists of the Vinegar Hill Mall, a former restaurant building, large office building and several parking lots adjacent to the buildings as well as 1 nearby income-producing parking lot. Buildings can be purchased individually or as a package unit.

#### Area

Property is located approx. 2 blocks south of the State Capitol complex with multiple offices nearby. Minutes from Lincoln historic sites as well as the Presidential Library and Museum and all other amenities downtown Springfield has to offer.