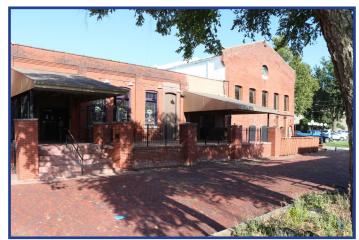

#### **Description**

Listing consists of the Vinegar Hill Mall, a former restaurant building, large office building and several parking lots adjacent to the buildings as well as 1 nearby income-producing parking lot. Buildings can be purchased individually or as a package unit.

#### Area

Property is located approx. 2 blocks south of the State Capitol complex with multiple offices nearby. Minutes from Lincoln historic sites as well as the Presidential Library and Museum and all other amenities downtown Springfield has to offer.