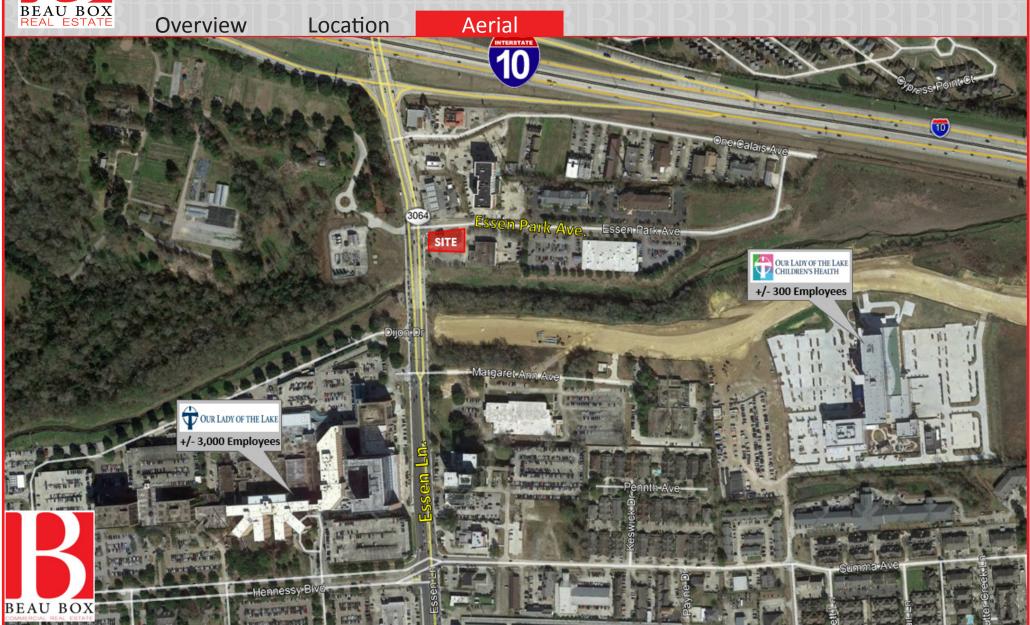

## **Vacant Land For Lease**

Essen Ln. & Essen Park Ave., Baton Rouge, LA

Overview

Location

Aerial

## **Property Highlights:**

- +/- .37 acres available for ground lease
- Located near OLOL and OLOL Children's Hospital
- High visability and easy access to I-10
- Contact agent for additional information