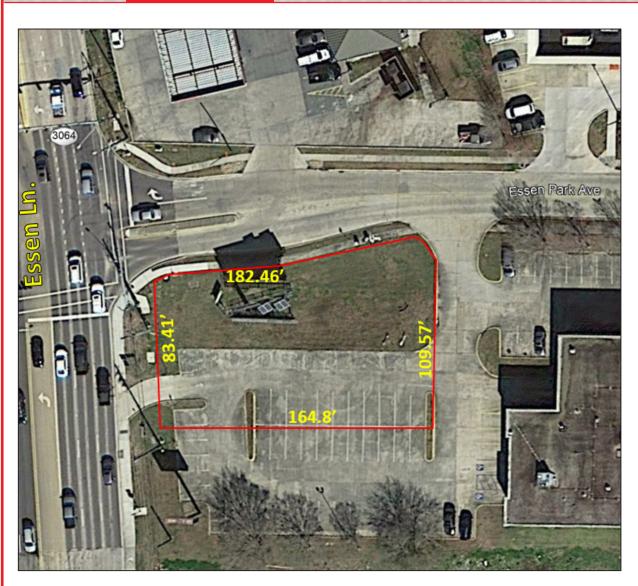

## **Vacant Land For Lease**

Essen Ln. & Essen Park Ave., Baton Rouge, LA

Overview

Location

Aerial

## **Property Highlights:**

- +/- .37 acres available for ground lease
- Located near OLOL and OLOL Children's Hospital
- High visability and easy access to I-10
- Contact agent for additional information