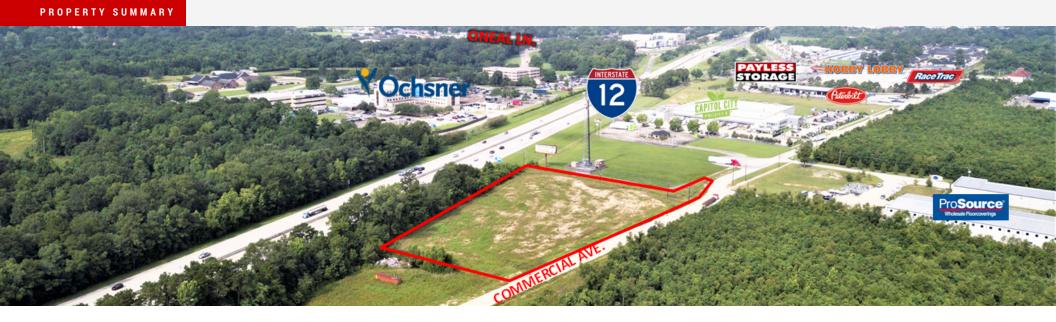

LAND FOR SALE

BEAU BOX

**Commercial Avenue Baton Rouge, LA 70816** 

Beau Box | 225.931.3200 | bbox@beaubox.com Travis Thornton | 225.572.5689 | tthornton@beaubox.com

Commercial Avenue Baton Rouge, LA 70816

### **Property Description**

4.8 Acres +/- Interstate 12 Frontage Build Ready Development Site For Sale

This build ready site is located on the North side of Interstate 12, and is accessed by the O'Neal Ln exit in Baton Rouge. This parcel has all utilities, sewer and water available. Owner will consider a subdivision. The property is fully visible from Interstate 12, and is surrounded by multiple businesses including: Pro Source Wholesale Floorings, Capitol City Produce, Peterbuilt, and many others. Ochsner Hospital is directly across Interstate 12 from this site.

## **Property Highlights**

- 4.8 Acres (owner will subdivide)
- I-12 frontage
- All Utilities, City Sewer, City Water
- Zoned C-2

**Beau Box** 

• Sale Price: \$7.50 PSF