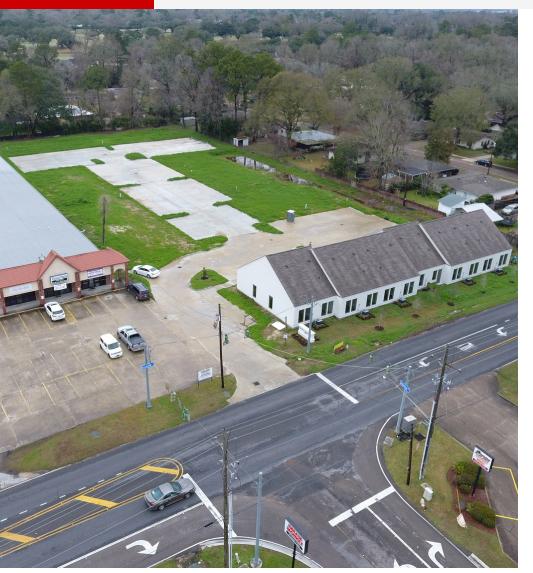

7.577.4700

alolan@beaubox.com

BEAU BOX REAL ESTATE

Broker of Record, Beau J. Box; Licensed by the Louisiana Real Estate Commission, Mississippi Real Estate Commission, Alabama Real Estate Commission and Florida Real Estate Commission, USA. This information has been secured from sources we believe to be reliable, but we make no representations or warranties, expressed or implied, as to the accuracy of the information. References to square footage or age are approximate. Buyer must verify the information and bears all risk for any inaccuracies. © Beau Box Commercial Real Estate. | March 10, 2021



## FLOOR PLAN BUILDING "A"

SCALE: 1/8"=1'-0"

6,204 SQ. FT.

#### **Austin Lolan**

337.577.4700

alolan@beaubox.com



# **3266 Drusilla Lane** Baton Rouge, LA 70809

#### **AERIAL PHOTOS**





#### **Austin Lolan**

337.577.4700

alolan@beaubox.com



# 3266 Drusilla Lane

Baton Rouge, LA 70809

### ADDITIONAL PHOTOS







#### **Austin Lolan**

337.577.4700

alolan@beaubox.com



## **3266 Drusilla Lane** Baton Rouge, LA 70809

#### DEMOGRAPHICS MAP & REPORT

| Population           | 1 Mile    | 3 Miles   | 5 Miles   |
|----------------------|-----------|-----------|-----------|
| Total Population     | 7,597     | 69,259    | 199,308   |
| Average Age          | 40.8      | 37.3      | 36.0      |
| Average Age (Male)   | 34.4      | 33.9      | 33.7      |
| Average Age (Female) | 43.7      | 40.1      | 38.1      |
| Households & Income  | 1 Mile    | 3 Miles   | 5 Miles   |
| Total Households     | 3,880     | 30,699    | 83,112    |
| # Of Persons Per HH  | 2.0