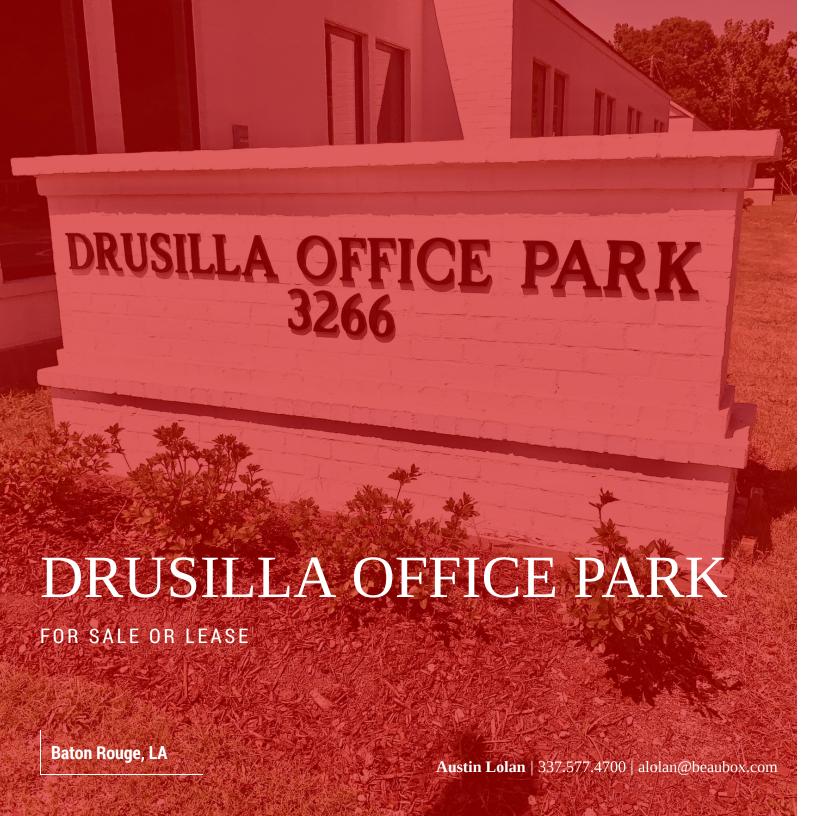

#### PROPERTY DESCRIPTION

## **PROPERTY HIGHLIGHTS:**

- Drusilla Office Park is located on Drusilla near Jefferson Hwy.
- Convenient access to I-12
- Built in 2019 with white brick exterior and high-end finishes
- Building A is available for sale or lease and consists of 6 suites
- Each suite is 1,034 SF and can be combined to fit users needing up to a total of 4,136 SF for the whole building.
- Lease price: \$18.00 PSF
- Sale price: \$189.00 PSF
- Drusilla Office Park pad sites are also available for sale at \$75.00 PSF
- Pad Site #1 3,000 SF
- Pad Site #2 5,000 SF
- Pad Site #3 7,000 SF
- Pad Site #4 7,995 SF

# **3266 Drusilla Lane** Baton Rouge, LA 70809