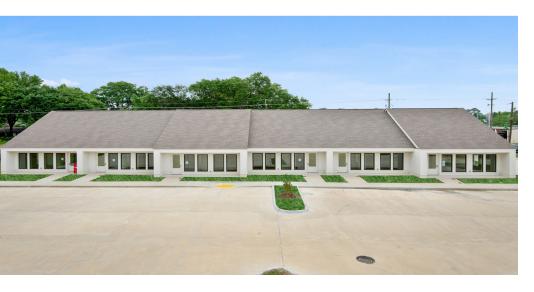

#### PROPERTY DESCRIPTION





## **PROPERTY HIGHLIGHTS:**

- Drusilla Office Park is located on Drusilla near Jefferson Hwy.
- Convenient access to I-12
- Built in 2019 with white brick exterior and high-end finishes
- Building A is available for sale or lease and consists of 6 suites
- Each suite is 1,034 SF and can be combined to fit users needing up to a total of 4,136 SF for the whole building.
- Lease price: \$18.00 PSF
- Sale price: \$189.00 PSF
- Drusilla Office Park pad sites are also available for sale at \$75.00 PSF
- Pad Site #1 3,000 SF
- Pad Site #2 5,000 SF
- Pad Site #3 7,000 SF
- Pad Site #4 7,995 SF



337.577.4700 alolan@beaubox.com



# **3266 Drusilla Lane** Baton Rouge, LA 70809



#### **Austin Lolan**

337.577.4700

alolan@beaubox.com

BEAU BOX REAL ESTATE

Broker of Record, Beau J. Box; Licens