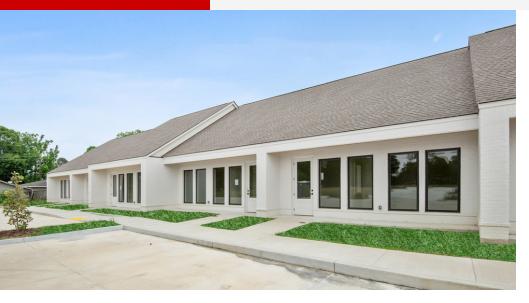

#### PROPERTY DESCRIPTION





## **PROPERTY HIGHLIGHTS:**

- Drusilla Office Park is located on Drusilla near Jefferson Hwy.
- Convenient access to I-12
- Built in 2019 with white brick exterior and high-end finishes
- Building A is available for sale or lease and consists of 6 suites
- Each suite is 1,034 SF and can be combined to fit users needing up to a total of 4,136 SF for the whole building.
- Lease price: \$18.00 PSF
- Sale price: \$189.00 PSF
- Drusilla Office Park pad sites are also available for sale at \$75.00 PSF
- Pad Site #1 3,000 SF
- Pad Site #2 5,000 SF
- Pad Site #3 7,000 SF
- Pad Site #4 7,995 SF



337.577.4700 alolan@beaubox.com



# **3266 Drusilla Lane** Baton Rouge, LA 70809



#### **Austin Lolan**

337.577.4700

alolan@beaubox.com

BEAU BOX REAL ESTATE

Broker of Record, Beau J. Box; Lice