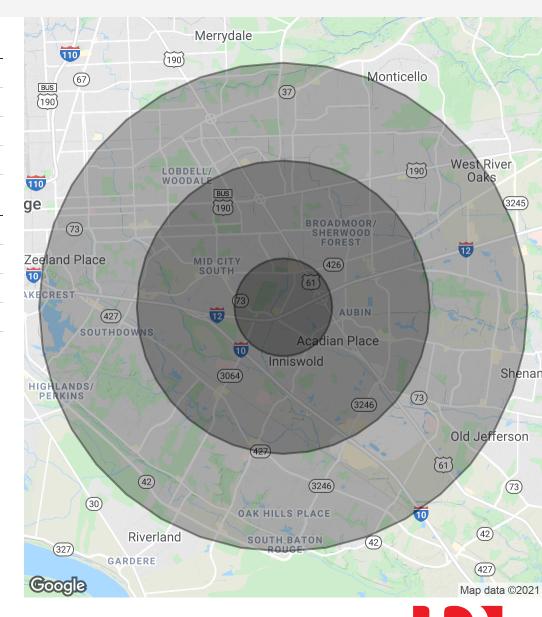

#### DEMOGRAPHICS MAP & REPORT

| Population           | 1 Mile    | 3 Miles   | 5 Miles   |
|----------------------|-----------|-----------|-----------|
| Total Population     | 7,597     | 69,259    | 199,308   |
| Average Age          | 40.8      | 37.3      | 36.0      |
| Average Age (Male)   | 34.4      | 33.9      | 33.7      |
| Average Age (Female) | 43.7      | 40.1      | 38.1      |
| Households & Income  | 1 Mile    | 3 Miles   | 5 Miles   |
| Total Households     | 3,880     | 30,699    | 83,112    |
| # Of Persons Per HH  | 2.0       | 2.3       | 2.4       |
| Average HH Income    | \$75,817  | \$73,564  | \$72,800  |
| Average House Value  | \$358,928 | \$255,030 | \$246,675 |

<sup>\*</sup> Demographic data derived from 2010 US Census