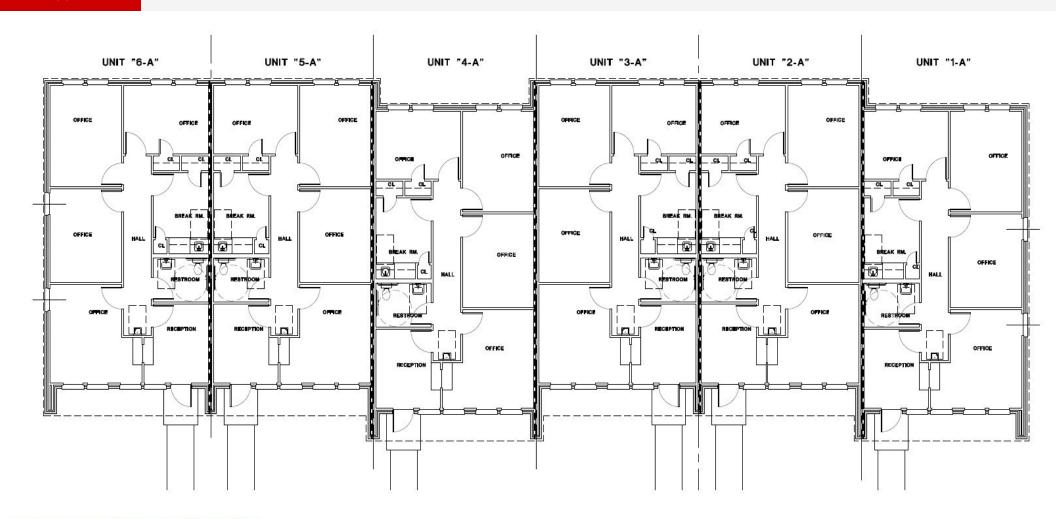

## FLOOR PLAN BUILDING "A"

SCALE: 1/8"=1'-0"

6,204 SQ. FT.

## **PROPERTY HIGHLIGHTS:**

- Drusilla Office Park is located on Drusilla near Jefferson Hwy.
- Convenient access to I-12
- Built in 2019 with white brick exterior and high-end finishes
- Building A is available for sale or lease and consists of 6 suites
- Each suite is 1,034 SF and can be combined to fit users needing up to a total of 4,136 SF for the whole building.
- Lease price: \$18.00 PSF
- Sale price: \$189.00 PSF
- Drusilla Office Park pad sites are also available for sale at \$75.00 PSF
- Pad Site #1 3,000 SF
- Pad Site #2 5,000 SF
- Pad Site #3 7,000 SF
- Pad Site #4 7,995 SF