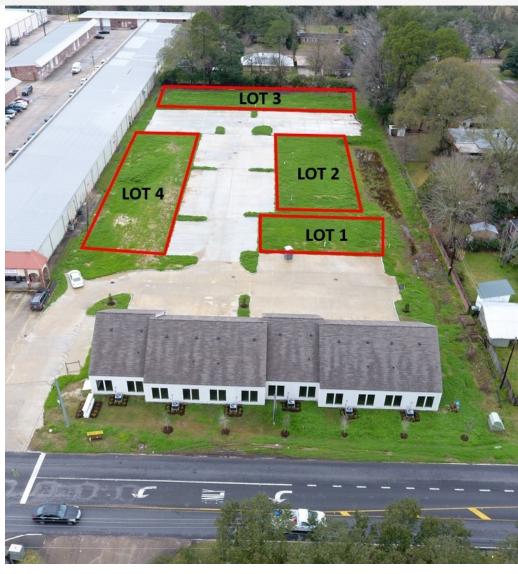

## **PROPERTY HIGHLIGHTS:**

- Drusilla Office Park is located on Drusilla near Jefferson Hwy.
- Convenient access to I-12
- Built in 2019 with white brick exterior and high-end finishes
- Building A is available for sale or lease and consists of 6 suites
- Each suite is 1,034 SF and can be combined to fit users needing up to a total of 4,136 SF for the whole building.
- Lease price: \$18.00 PSF
- Sale price: \$189.00 PSF
- Drusilla Office Park pad sites are also available for sale at \$75.00 PSF
- Pad Site #1 3,000 SF
- Pad Site #2 5,000 SF
- Pad Site #3 7,000 SF
- Pad Site #4 7,995 SF

### ADDITIONAL PHOTOS