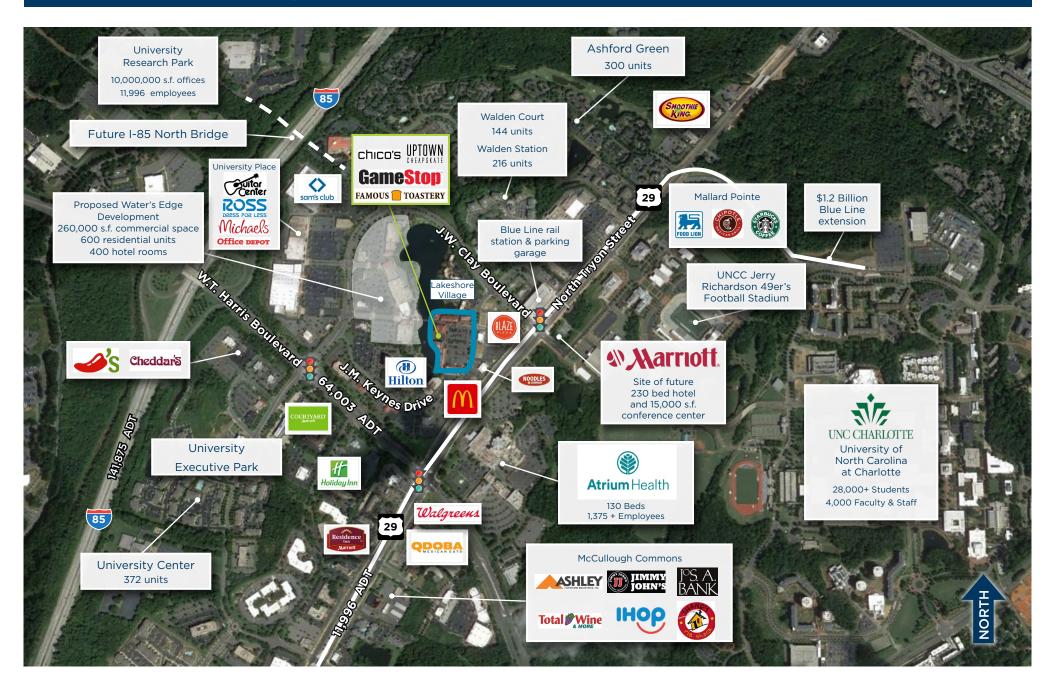

## Shoppes at University Place

Charlotte, North Carolina | 103,264 square feet

Shoppes at University Place is a mixed-use development ideally located in the heart of University City, Charlotte's fastest growing submarket. The center's close proximity to University Research Park (11,996 + employees,) UNC Charlotte (the fourth largest college in the state with 28,000+ students,) and Atrium Health (1,375+ employees) brings significant daytime traffic to the area and serves a trade area of over 476,000 people. Redevelopment is planned in connection with the LYNX Blue Line extension (24,000 daily riders) on N. Tryon St. and the new J.W. Clay Station which includes an 800-car parking garage. Across the lake, new EB Arrow development Water's Edge is planned for 2021 delivery and will include 260,000 s.f. commercial, 600 residential units, and 400 hotel rooms.

#### **Traffic Counts**

W.T. Harris Boulevard: 64.003 US-29/Tryon Street: 11,996 I-85: 141,875