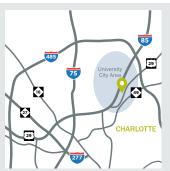

#### Location

Intersection of US-29/N. Tryon Street and J.W. Clay Boulevard., Charlotte, North Carolina (35.3108772, -80.751646) Click to navigate to Google Maps