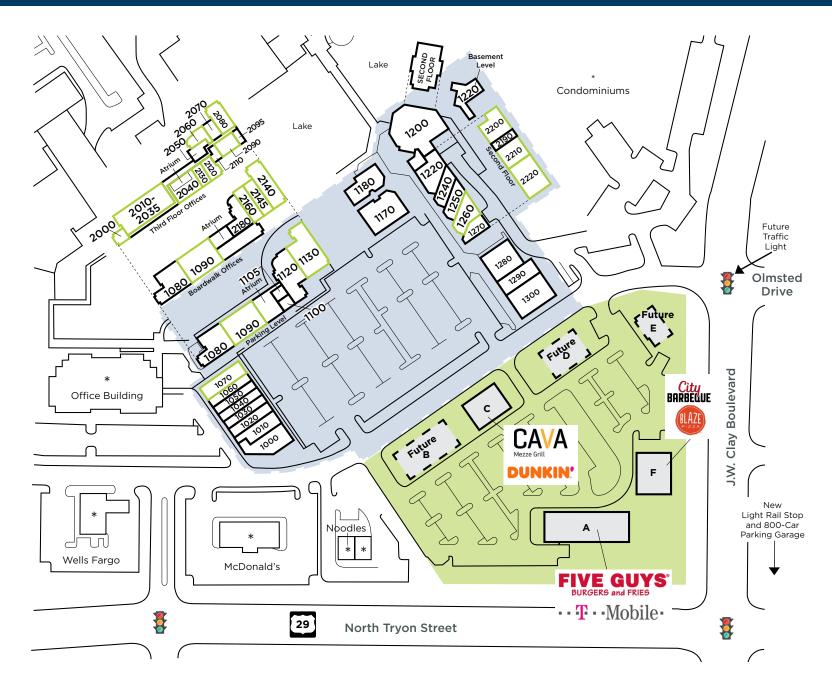

Tenant names, building sizes and shopping center configuration are subject to change.

# Shoppes at University Place Charlotte, North Carolina | 103,264 square feet

| Space | Tenant                      | Size       |
|-------|-----------------------------|------------|
| 1000  | Metro PCS                   | 2,936 s.f. |
| 1010  | Contender eSports           | 2,494 s.f. |
| 1020  | Premier Grooming Lounge     | 1,350 s.f. |
| 1030  | Velocity Boutique           | 1,860 s.f. |
| 1040  | Legacy Streetwear           | 2,321 s.f. |
| 1050  | GameStop                    | 1,392 s.f. |
| 1060  | Rio Body Wax                | 1,392 s.f. |
| 1070  | AVAILABLE                   | 2,898 s.f. |
| 1080  | Zapata's Mexican Restaurant | 4,615 s.f. |
| 1090  | AVAILABLE                   | 7,962 s.f. |
| 1100  | A Tax Office                | 728 s.f.   |
| 1105  | AVAILABLE                   | 442 s.f.   |
| 1120  | Charlotte Warehouse         | 4,158 s.f. |
| 1130  | AVAILABLE                   | 4,308 s.f. |
| 1170  | Crafty Crab                 | 4,106 s.f. |
| 1180  | The Famous Toastery         | 3,040 s.f. |
| 1200  | Boardwalk Billy's           | 7,224 s.f. |

| Space         | Tenant                      | Size       |
|---------------|-----------------------------|------------|
| 1220          | Wine Vault                  | 3,132 s.f. |
| 1240          | Fruiticup Frozen Yogurt     | 1,349 s.f. |
| 1250          | Ninety's Ice Cream          | 1,282 s.f. |
| 1260          | 1260 AVAILABLE              |            |
| 1270          | Gallery of Flowers          | 1,038 s.f. |
| 1280          | Chico's Outlet              | 3,500 s.f. |
| 1290          | Pro Nails                   | 2,117 s.f. |
| 1300          | Uptown Cheapskate           | 4,475 s.f. |
| 2000          | AVAILABLE                   | 764 s.f.   |
| 2010-<br>2035 | AVAILABLE (Office)          | 5,244 s.f. |
| 2040          | Atmore Properties           | 1,341 s.f. |
| 2050          | Carolinas Continue Care     | 822 s.f.   |
| 2060          | 2060 AVAILABLE (Office)     |            |
| 2070          | 2070 Metropolitan Insurance |            |
| 2080          | AVAILABLE (Office)          | 1,610 s.f. |

| Space         | Tenant                 | Size       |
|---------------|------------------------|------------|
| 2090          | AVAILABLE (Office)     | 1,428 s.f. |
| 2095          | CASTO Offices          | 428 s.f.   |
| 2110          | Dan Prichard, Attorney | 746 s.f.   |
| 2120          | AVAILABLE (Office)     | 1,336 s.f. |
| 2130          | AVAILABLE (Office)     | 1,051 s.f. |
| 2140          | AVAILABLE (Boardwalk)  | 2,447 s.f. |
| 2145          | AVAILABLE (Boardwalk)  | 1,601 s.f. |
| 2160          | AVAILABLE (Boardwalk)  | 1,728 s.f. |
| 2170-<br>2180 | Rochelle Salon Suites  | 2,080 s.f. |
| 2190          | City Art Room          | 910 s.f.   |
| 2200          | AVAILABLE (2nd Floor)  | 1,763 s.f. |
| 2210          | AVAILABLE (2nd Floor)  | 1,966 s.f. |
| 2220          | AVAILABLE (2nd Floor)  | 2,208 s.f. |