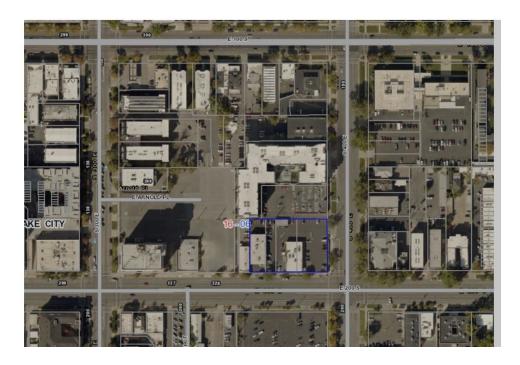

## UNIQUE LAND LEASE OPPORTUNITY

353-377 East 200 South, Salt Lake City, UT 84111

## PROPERTY DESCRIPTION:

- Rare Multi-Family / Mixed-Use Development Land
- Located Minutes from the Heart of Downtown
- Within the 125' Height Zone Map for RMU District
- 0.97 Acres Total Lot Size
- 99 Year Ground Lease

## FOR LEASE

| Parcel #'s |            |
|------------|------------|
| 1606205019 | 0.20 acres |
| 1606205020 | 0.13 acres |
| 1606205021 | 0.26 acres |
| 1606205022 | 0.38 acres |
| Total      | 0.97 acres |
|            | 42.253 SF  |