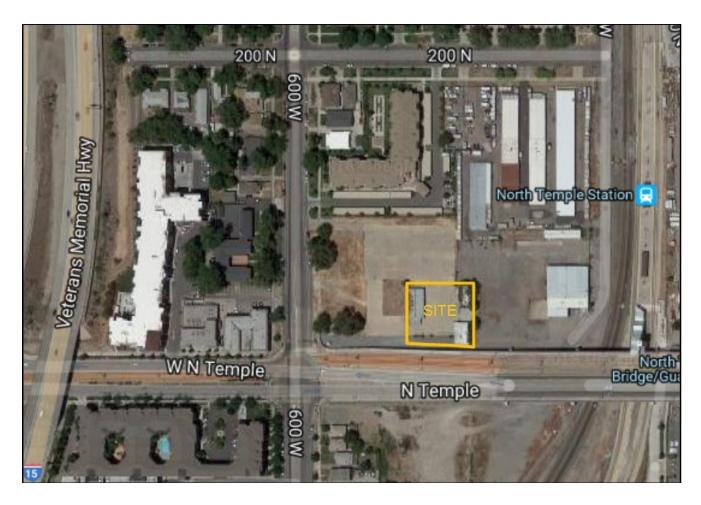

### **540 W NORTH TEMPLE**

540 W North Temple, Salt Lake City, UT 84116

#### PROPERTY DESCRIPTION:

- Zoning: TSA-UC-C \*Urban Center Transit Station (C)
- Excellent downtown location
- Easy freeway access
- Large paved yard
- Tax ID: 08-36-352-039
- Structures on land have little to no value

SALE PRICE:

\$1,600,000

PROPERTY DETAILS:

0.61 ACRE LOT