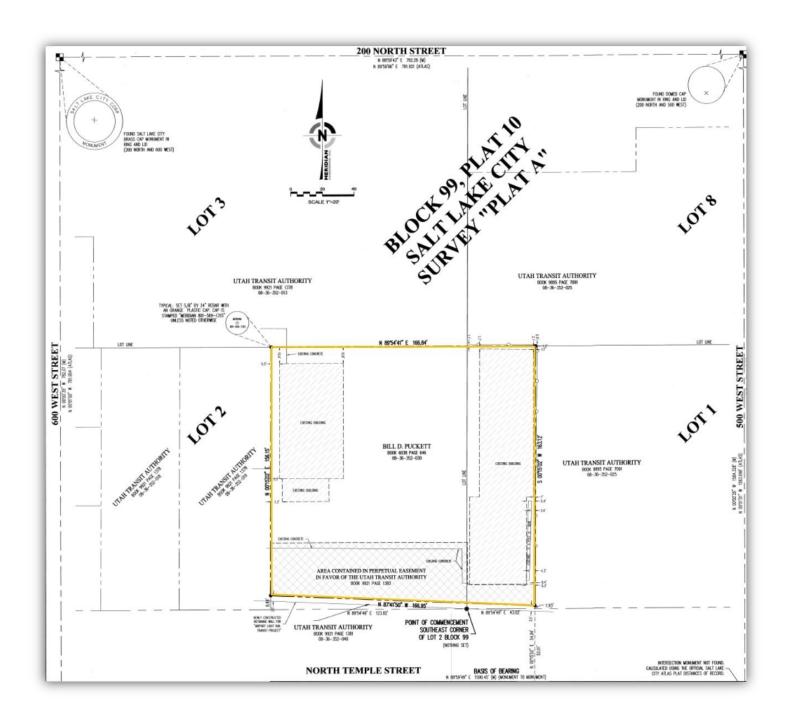

#### PROPERTY DESCRIPTION:

- Zoning: TSA-UC-C \*Urban Center Transit Station (C)
- Excellent downtown location
- Easy freeway access
- Large paved yard
- Tax ID: 08-36-352-039
- Structures on land have little to no value

SALE PRICE:

\$1,600,000

PROPERTY DETAILS:

0.61 ACRE LOT