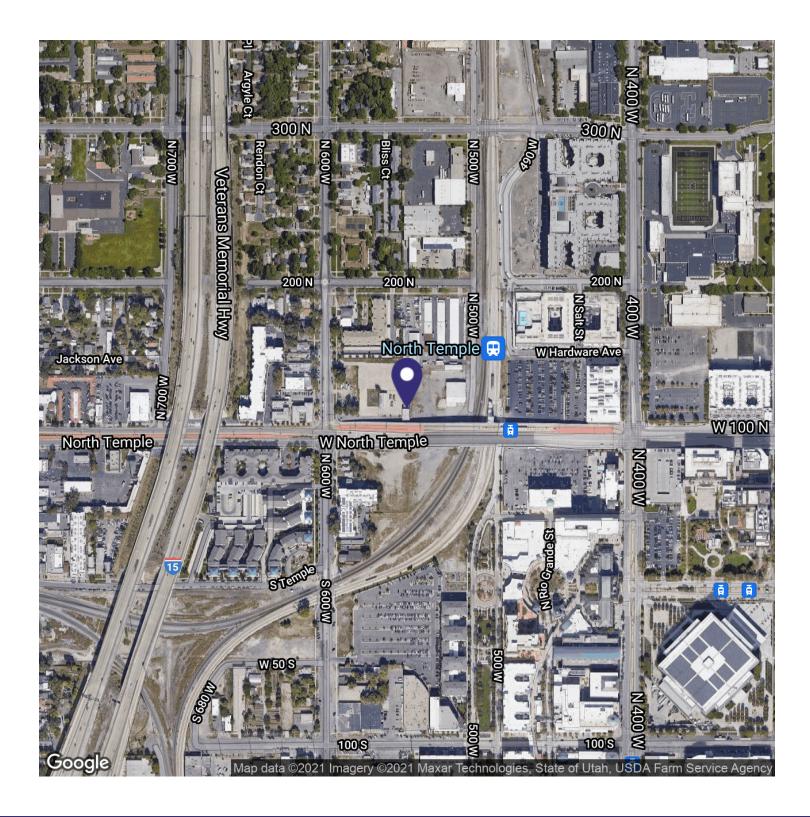

### **540 W NORTH TEMPLE**

540 W North Temple, Salt Lake City, UT 84116

#### PROPERTY DESCRIPTION:

- Zoning: TSA-UC-C \*Urban Center Transit Station (C)
- Excellent downtown location
- Easy freeway access
- Large paved yard
- Tax ID: 08-36-352-039
- Structures on land have little to no value