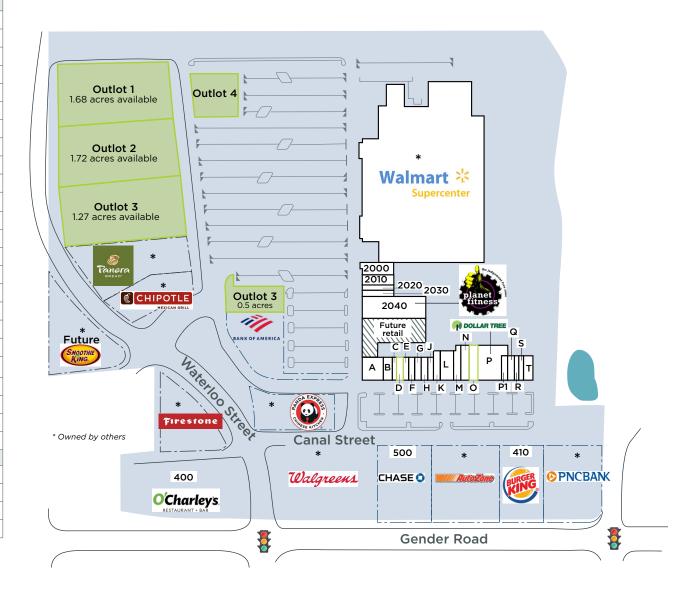

### **Key Tenants**

\*Owned by others.

| Space        | Tenant                 | Size       |  |  |
|--------------|------------------------|------------|--|--|
| Α            | Las Margaritas         | 5,061 s.f  |  |  |
| В            | Vapor Station          | 2,412 s.f  |  |  |
| С            | Great Clips            | 1,220 s.f  |  |  |
| D            | AVAILABLE              | 1,636 s.f  |  |  |
| E            | Verizon Wireless       | 1,204 s.f  |  |  |
| F            | N8 Family Chiropractic | 1,601 s.f  |  |  |
| G            | Wild Birds Unlimited   | 1,601 s.f  |  |  |
| Н            | Cruiser Nutrition      | 1,606 s.f  |  |  |
| J            | Jimmy John's           | 1,595 s.f  |  |  |
| К            | Pizza Hut              | 2,062 s.f  |  |  |
| L            | Pet Supplies Plus      | 4,741 s.f  |  |  |
| М            | Kay's Nails and Spa    | 2,066 s.f  |  |  |
| N            | Spectrum               | 3,585 s.f  |  |  |
| 0            | AVAILABLE              | 3,004 s.f  |  |  |
| Р            | Dollar Tree            | 9,840 s.f  |  |  |
| P1           | T-Mobile               | 1,619 s.f  |  |  |
| Q            | Eyeglass Parties       | 1,605 s.f  |  |  |
| R            | Premier Allergy        | 2,349 s.f. |  |  |
| Т            | Massey's Pizza         | 2,538 s.f  |  |  |
| 2000         | Shoe Dept.             | 4,823 s.f. |  |  |
| 2010         | Maurices               | 4,500 s.f  |  |  |
| 2020         | Sally Beauty Supply    | 2,000 s.f  |  |  |
| 2030         | GameStop               | 2,000 s.f  |  |  |
| 2040         | Planet Fitness         | 14,379 s.f |  |  |
| Freestanding |                        |            |  |  |
| 400          | O'Charley's            | 6,417 s.f  |  |  |
| 410          | Burger King            | 2,785 s.f  |  |  |
| *            | AutoZone               | 7,169 s.f  |  |  |
| 500          | Chase Bank             | 4,226 s.f  |  |  |
|              |                        |            |  |  |

Tenant names, building sizes and shopping center configuration are subject to change.

<sup>\*</sup> Owned by others