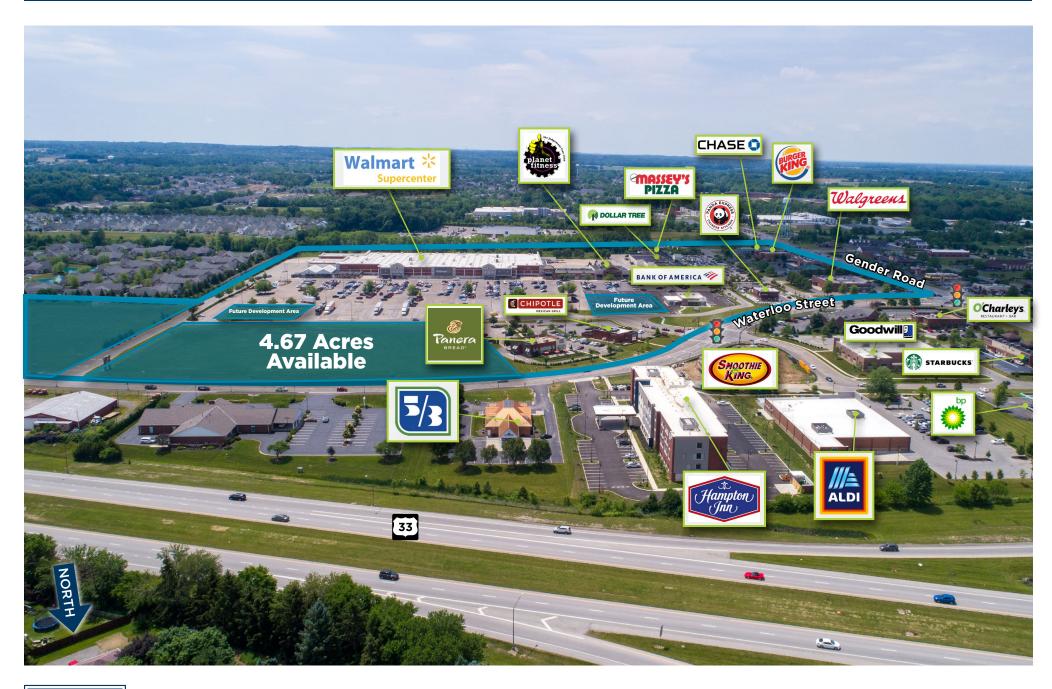

## Waterloo Crossing

Canal Winchester, Ohio | 357,731 square feet

Waterloo Crossing is a 357,731 square foot retail center ideally situated in one of the fastestgrowing areas of central Ohio. Located at the intersection of U.S. 33 and Gender Road (just 12 minutes from downtown Columbus), the population within three miles of this retail center has doubled since 2000. Anchored by Walmart Supercenter and Planet Fitness, in-line retail space and outparcels are available.

### **Key Tenants**

\*Owned by others.