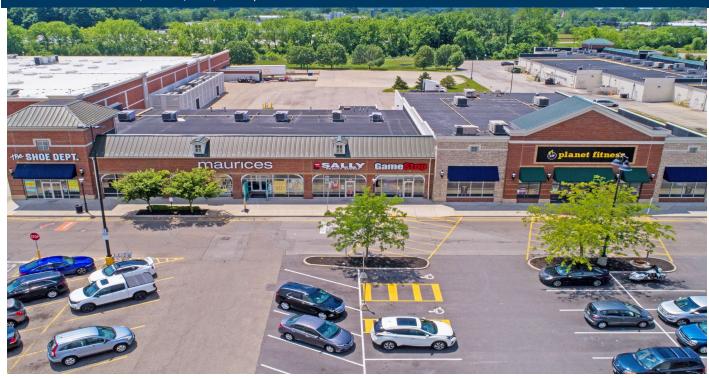

## Waterloo Crossing

Canal Winchester, Ohio | 357,731 square feet

Waterloo Crossing is a 357,731 square foot retail center ideally situated in one of the fastestgrowing areas of central Ohio. Located at the intersection of U.S. 33 and Gender Road (just 12 minutes from downtown Columbus), the population within three miles of this retail center has doubled since 2000. Anchored by Walmart Supercenter and Planet Fitness, in-line retail space and outparcels are available.

| Space        | Tenant                 | Size       |  |  |
|--------------|------------------------|------------|--|--|
| Α            | Las Margaritas         | 5,061 s.f  |  |  |
| В            | Vapor Station          | 2,412 s.f  |  |  |
| С            | Great Clips            | 1,220 s.f  |  |  |
| D            | AVAILABLE              | 1,636 s.f  |  |  |
| E            | Verizon Wireless       | 1,204 s.f  |  |  |
| F            | N8 Family Chiropractic | 1,601 s.f  |  |  |
| G            | Wild Birds Unlimited   | 1,601 s.f  |  |  |
| Н            | Cruiser Nutrition      | 1,606 s.f  |  |  |
| J            | Jimmy John's           | 1,595 s.f  |  |  |
| К            | Pizza Hut              | 2,062 s.f  |  |  |
| L            | Pet Supplies Plus      | 4,741 s.f  |  |  |
| М            | Kay's Nails and Spa    | 2,066 s.f  |  |  |
| N            | Spectrum               | 3,585 s.f  |  |  |
| 0            | AVAILABLE              | 3,004 s.f  |  |  |
| Р            | Dollar Tree            | 9,840 s.f  |  |  |
| P1           | T-Mobile               | 1,619 s.f  |  |  |
| Q            | Eyeglass Parties       | 1,605 s.f  |  |  |
| R            | Premier Allergy        | 2,349 s.f. |  |  |
| Т            | Massey's Pizza         | 2,538 s.f  |  |  |
| 2000         | Shoe Dept.             | 4,823 s.f. |  |  |
| 2010         | Maurices               | 4,500 s.f  |  |  |
| 2020         | Sally Beauty Supply    | 2,000 s.f  |  |  |
| 2030         | GameStop               | 2,000 s.f  |  |  |
| 2040         | Planet Fitness         | 14,379 s.f |  |  |
| Freestanding |                        |            |  |  |
| 400          | O'Charley's            | 6,417 s.f  |  |  |
| 410          | Burger King            | 2,785 s.f  |  |  |
| *            | AutoZone               | 7,169 s.f  |  |  |
| 500          | Chase Bank             | 4,226 s.f  |  |  |
|              |                        |            |  |  |