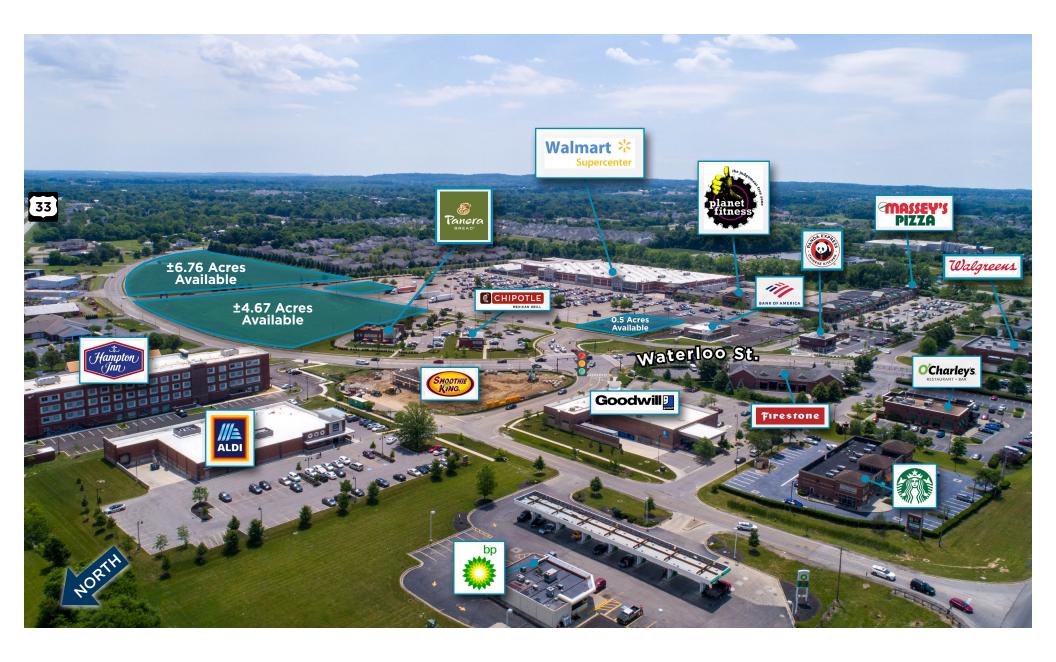

## Waterloo Crossing

Canal Winchester, Ohio | 357,731 square feet

Waterloo Crossing is a 357,731 square foot retail center ideally situated in one of the fastestgrowing areas of central Ohio. Located at the intersection of U.S. 33 and Gender Road (just 12 minutes from downtown Columbus), the population within three miles of this retail center has doubled since 2000. Anchored by Walmart Supercenter and Planet Fitness, in-line retail space and outparcels are available.

### **Key Tenants**

\*Owned by others.