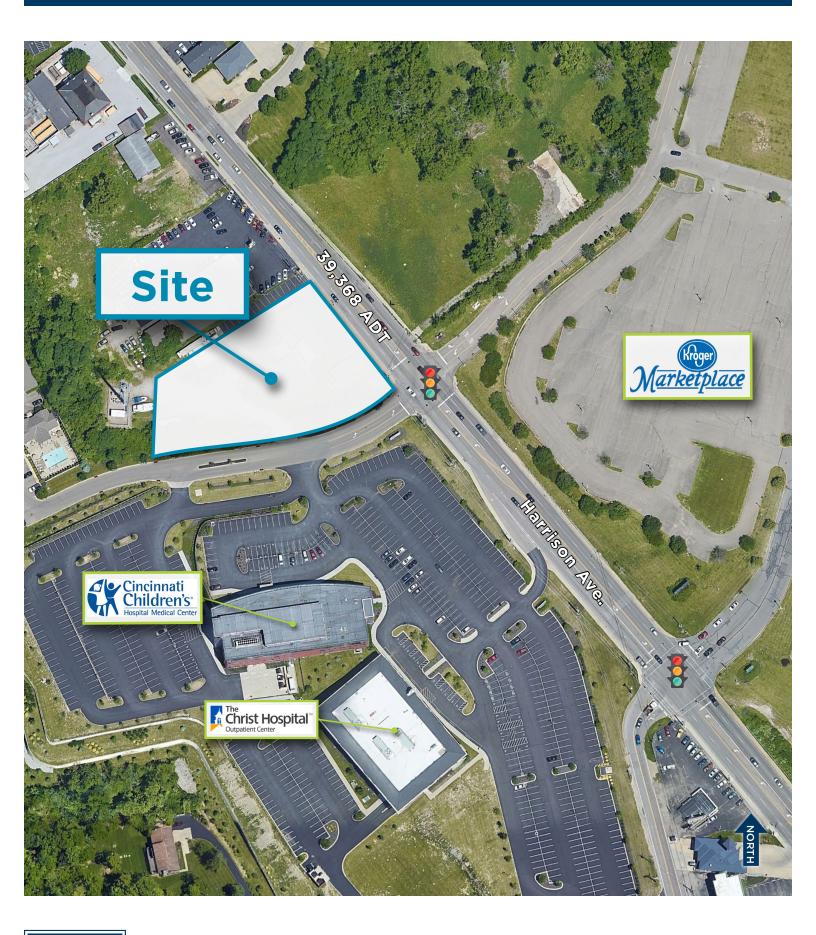

# ± 1.5 Acres Outlot Opportunity Cincinnati (Dent), OH | Harrison Ave. LOWE'S Huntington MCALISTE Dairy **O'Reilly** Wesselman Rd Marketplace CINEMAR Cincinnati Children's Coming Soon MENARDS Christ Hospital Gabet FURNITURE Fain OOLLAR TREE

- Located across from Kroger Marketplace, Cinemark and upcoming Menard's.
- Excellent outlot opportunity directly at a stoplight and on grade with Harrison Ave.

#### Neighboring Retailers

#### Key Demographics

Location

Dent, Ohio

Harrison Avenue,

**Traffic Counts** 

Harrison Road: 39,368

Filview Circle: 10,580

(39.1753923,-84.6445056)