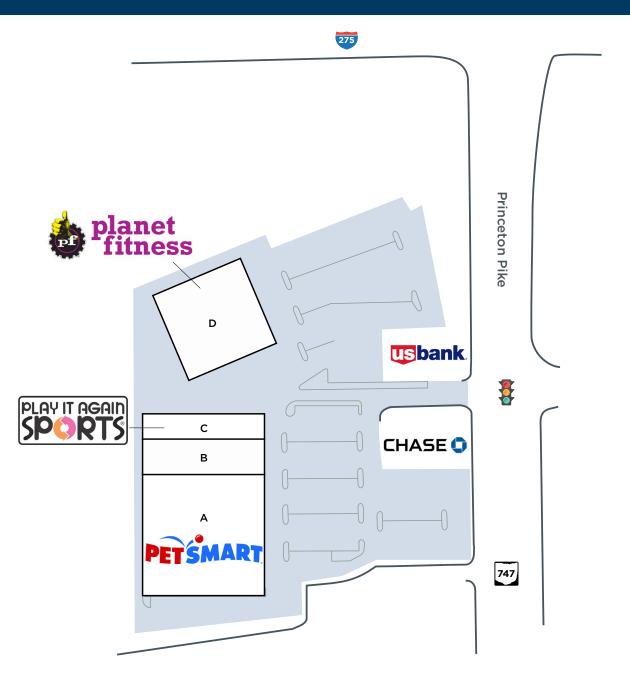

# Tri-County Marketplace Cincinnati, Ohio | 81,631 square feet

| Space | Tenant               | Size        |
|-------|----------------------|-------------|
| Α     | PetSmart             | 26,145 s.f. |
| В     | Lens Crafters        | 3,500 s.f.  |
| С     | Play It Again Sports | 7,600 s.f.  |
| D     | Planet Fitness       | 29,146 s.f. |