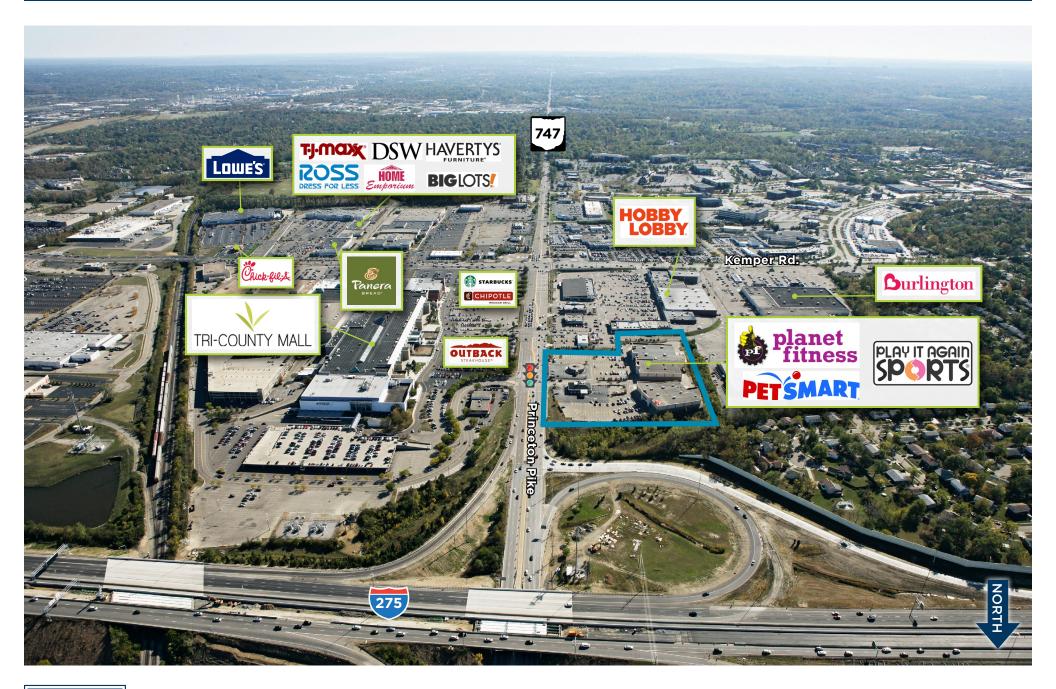

### Tri-County Marketplace

Cincinnati, Ohio 81,631 square feet

Located across from Tri-County Mall at the southwest quadrant of Interstate 275 and Princeton Pike, Tri-County Marketplace enjoys outstanding visibility and high traffic with more than 189,000 cars traveling by the center daily. Within five miles of the center, total retail expenditures total \$1.87 billion, or \$2,670 per household per month.

#### Location

Southwest quadrant of Interstate 275 and State Route 747 / Princeton Pike, Cincinnati, Ohio (39.2914, -84.4676) Click to navigate to Google Maps