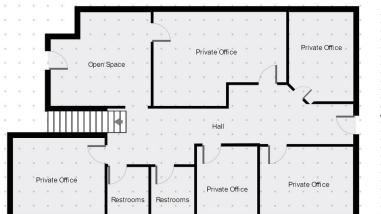

# Suite 2A-1: \*Combined Total with 2A-2: 2,690 SF

 Restrooms
 Other

 Private Office
 Private Office

Suite 2A-2

## Suite 3B: 1,416 SF