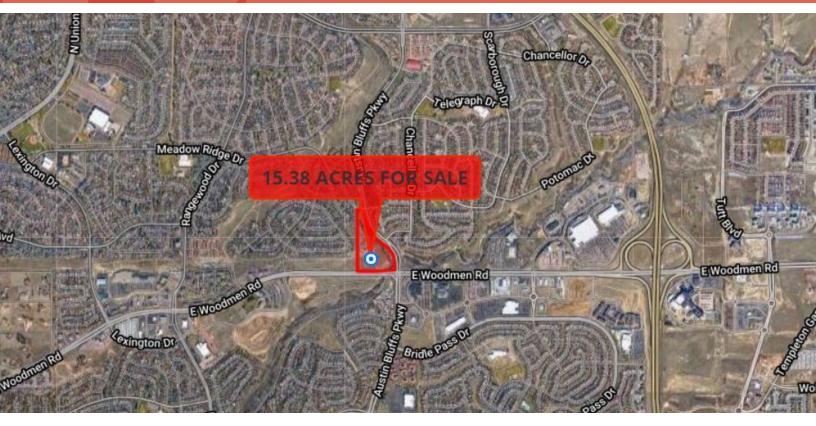

# **REZONE TO MULTIFAMILY!**

NWC Woodman & Austin Bluff Parkway, Colorado Springs, CO 80920

### **PROPERTY HIGHLIGHTS**

- Site was approved for a restaurant and event center
- Highest and best use is a rezone to high density Multifamily site
- Located in Academy 20 School District
- **Motivated Ownership!**
- Priced to move quickly!
- Great views and location on the North side of Colorado Springs
- Already existing connectivity to trails and the drainage creek along side of Austin Bluffs Parkway

#### **OFFERING SUMMARY**

| Sale Price: | \$2,500,000 |
|-------------|-------------|
| Lot Size:   | 15.38 Acres |
| Price / SF: | \$3.73      |