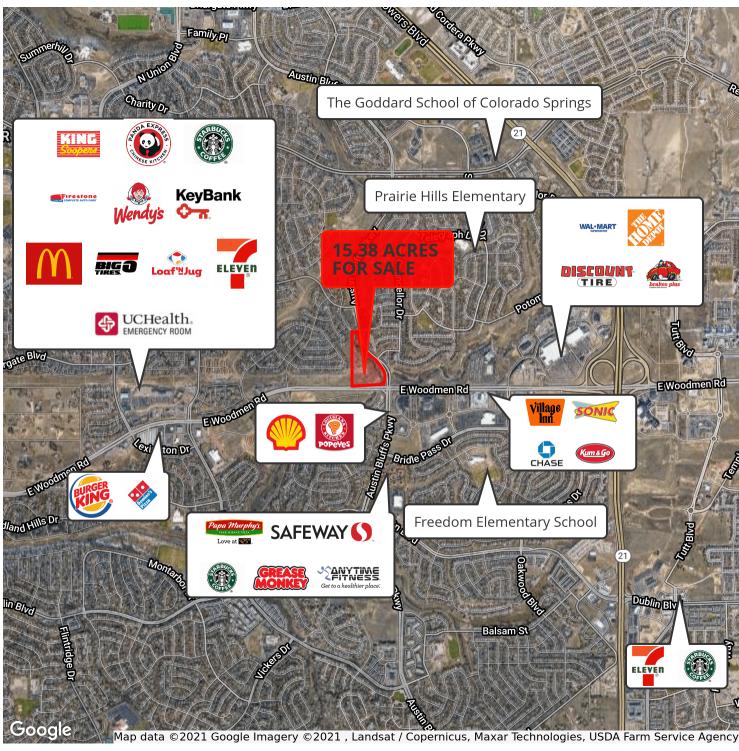

### **PROPERTY HIGHLIGHTS**

- Site was approved for a restaurant and event center
- Highest and best use is a rezone to high density Multifamily site
- Located in Academy 20 School District
- **Motivated Ownership!**
- Priced to move quickly!
- Great views and location on the North side of Colorado Springs
- Already existing connectivity to trails and the drainage creek along side of Austin Bluffs Parkway