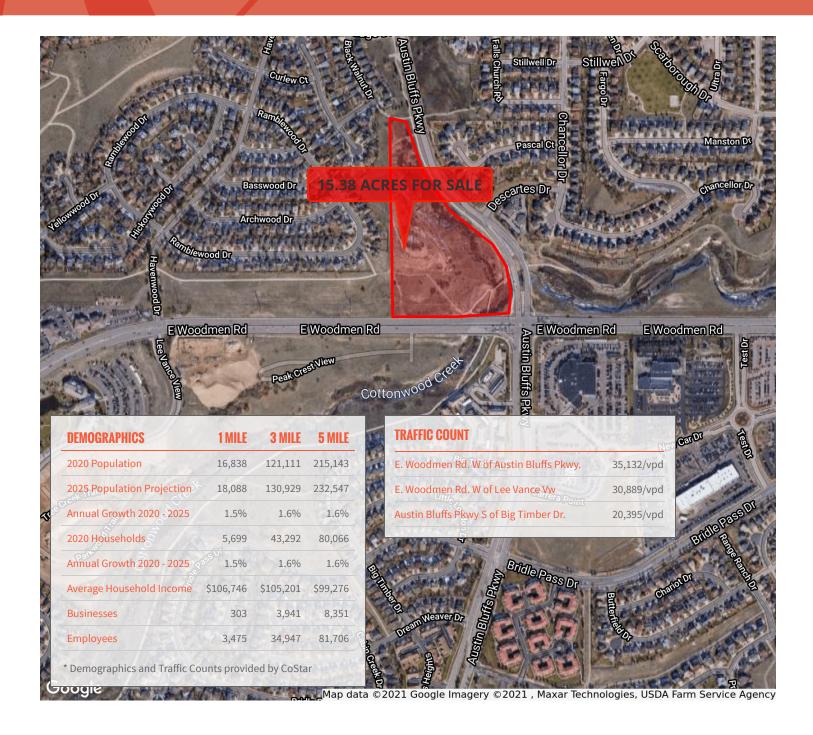

### **PROPERTY HIGHLIGHTS**

- Site was approved for a restaurant and event center
- Highest and best use is a rezone to high density Multifamily site
- Located in Academy 20 School District
- **Motivated Ownership!**
- Priced to move quickly!
- Great views and location on the North side of Colorado Springs
- Already existing connectivity to trails and the drainage creek along side of Austin Bluffs Parkway

#### **OFFERING SUMMARY**

| Sale Price: | \$2,500,000 |
|-------------|-------------|
| Lot Size:   | 15.38 Acres |
| Price / SF: | \$3.73      |