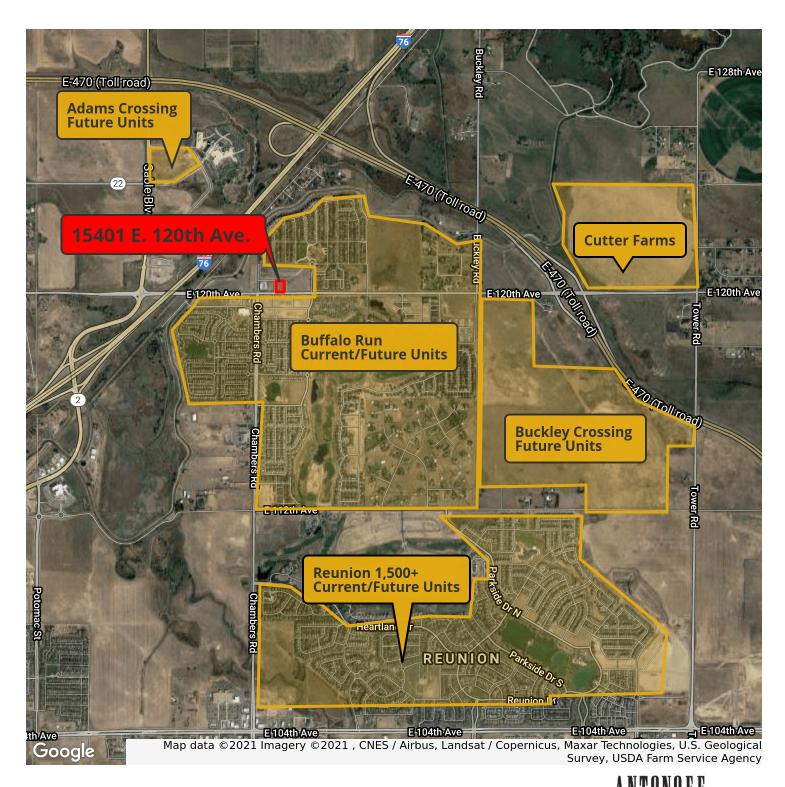

# **NEIGHBORHOOD RETAIL SPACES COMING SOON**

15401 E 120th Ave., Commerce City, CO 80022

# PROPERTY DESCRIPTION

Join Gas/Convenience, Liquor store and Santiago's along this emerging high traffic corridor! Retail building under construction; looking for a 2,400 - 3,600 SF restaurant and additional 1,500 SF sales/service businesses surrounded by numerous homestarts. \$36.00/SF NNN

# **PROPERTY HIGHLIGHTS**

- Brand new building generous TI package available for qualified tenant
- Excellent small store front space available
- Great for restaurant, nail salon, insurance office, tax preparation, or local neighborhood services
- Located along a busy travel corridor in emerging residential area
- Growing trade area
- 15 minute+ drive to DIA
- Near E-470 and I-76