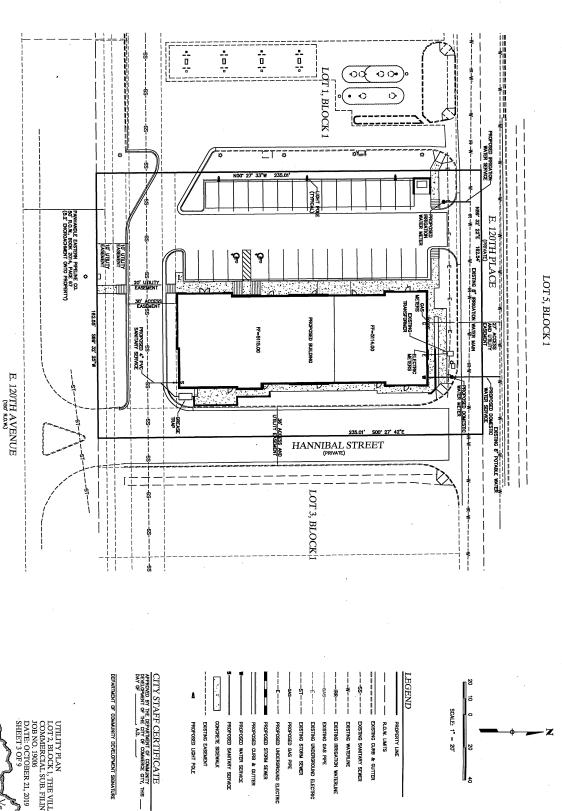

# PLANNED UNIT DEVELOPMENT PERMIT LOT 2, BLOCK 1, THE VILLAGE COMMERCIAL SUBDIVISION FILING NO. 3

LOCATED IN THE SW 1/4, SECTION 32, T18, R66W, 6TH P.M. CITY OF COMMERCE CITY, ADAMS COUNTY, COLORADO 15401 E. 120TH AVENUE PIN: 0156932319018

| LEGEND          |                                         |
|-----------------|-----------------------------------------|
|                 | PROPERTY LINE                           |
|                 | R.O.W. LIMITS                           |
|                 | EXISTING CURB & GUTTER                  |
|                 | EXISTING SANITARY SEWER                 |
|                 | EXISTING WATERLINE                      |
|                 | EXISTING IRRIGATION WATERLINE           |
| 6A5             | EXISTING GAS PIPE                       |
|                 | EXISTING UNDERGROUND ELECTRIC           |
| ST              | EXISTING STORM SEWER                    |
| GAS             | PROPOSED GAS PIPE                       |
|                 | PROPOSED UNDERGROUND ELECTRIC           |
|                 | PROPOSED STORM SEWER                    |
|                 | PROPOSED CURB & GUTTER                  |
|                 | PROPOSED WATER SERVICE                  |
|                 | PROPOSED SANITARY SERVICE               |
|                 | CONCRETE SIDEWALK                       |
|                 | EXISTING EASEMENT                       |
| 4               | PROPOSED LIGHT POLE                     |
|                 |                                         |
| CITY STAF       | CITY STAFF CERTIFICATE                  |
| APPROVED BY THE | APPROVED BY THE DEPARTMENT OF COMMUNITY |

DATE: OCTOBER 21, 2019 SHEET 3 OF 9 UTILITY PLAN
LOT 2, BLOCK 1, THE VILLAGE
COMMERCIAL SUB. FILING NO. 3
JOB NO. 19006 Engineering
Engineering & Land Surveying Peak

Center Drive, 4th Floor Ranch, CO 80129 / www.vermillonpeak.co