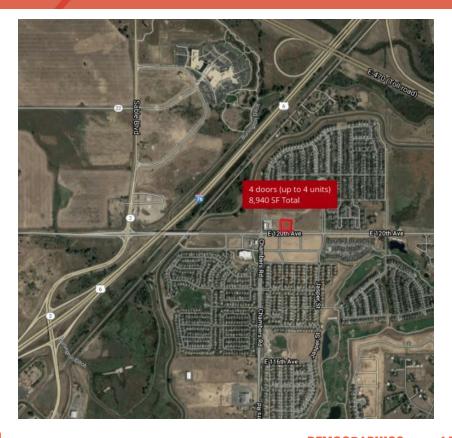

# **NEIGHBORHOOD RETAIL SPACES COMING SOON**

15401 E 120th Ave., Commerce City, CO 80022

# PROPERTY DESCRIPTION

Join Gas/Convenience, Liquor store and Santiago's along this emerging high traffic corridor! Retail building under construction; looking for a 2,400 - 3,600 SF restaurant and additional 1,500 SF sales/service businesses surrounded by numerous homestarts. \$36.00/SF NNN

# **PROPERTY HIGHLIGHTS**

- Brand new building generous TI package available for qualified tenant
- Excellent small store front space available
- Great for restaurant, nail salon, insurance office, tax preparation, or local neighborhood services
- Located along a busy travel corridor in emerging residential area
- Growing trade area
- 15 minute+ drive to DIA
- Near E-470 and I-76