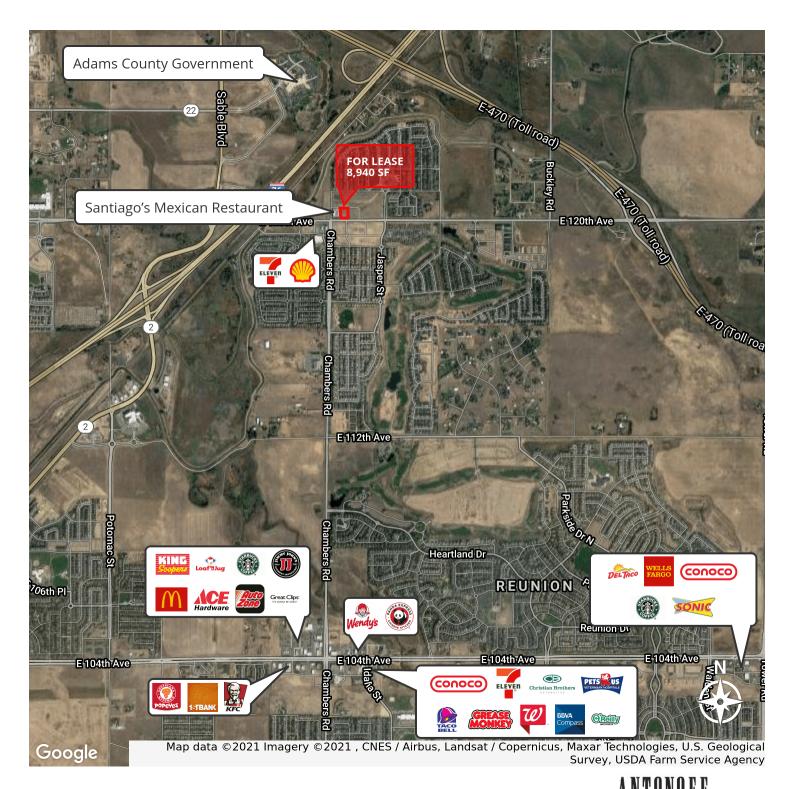

# PROPERTY DESCRIPTION

Join Gas/Convenience, Liquor store and Santiago's along this emerging high traffic corridor! Retail building under construction; looking for a 2,400 - 3,600 SF restaurant and additional 1,500 SF sales/service businesses surrounded by numerous homestarts. \$36.00/SF NNN

# **PROPERTY HIGHLIGHTS**

- Brand new building generous TI package available for qualified tenant
- Excellent small store front space available
- Great for restaurant, nail salon, insurance office, tax preparation, or local neighborhood services
- Located along a busy travel corridor in emerging residential area
- Growing trade area
- 15 minute+ drive to DIA
- Near E-470 and I-76

### TRAFFIC COUNT

| I-76 SW of E. 120th Ave.        | 35,158/vpd |
|---------------------------------|------------|
| E. 120th Ave. E of Fairplay St. | 16,312/vpd |
| E. 120th Ave. W of Helena St.   | 15,268/vpd |