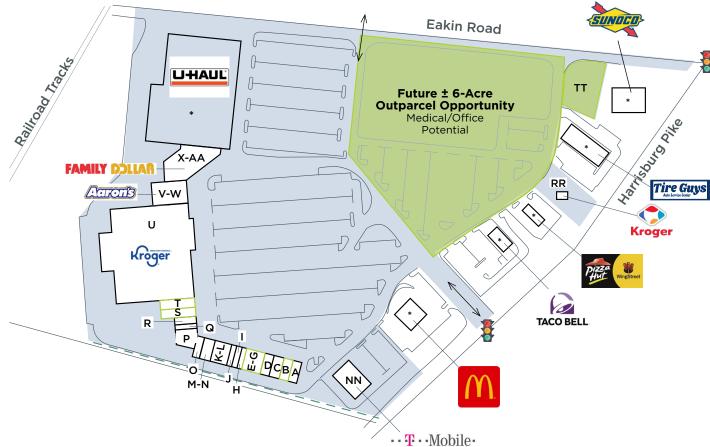

Two outparcel opportunities available.

| Space        | Tenant                | Size        |
|--------------|-----------------------|-------------|
| Α            | Donatos Pizza         | 1,591 s.f.  |
| В            | AVAILABLE             | 1,482 s.f.  |
| С            | Wingstop              | 1,800 s.f.  |
| D            | Subway                | 1,500 s.f.  |
| E-G          | AVAILABLE             | 3,000 s.f.  |
| Н            | Bank of America       | 1,200 s.f.  |
| I            | For Your Nails Only   | 900 s.f.    |
| J            | Wong's Golden Wok     | 900 s.f.    |
| K-L          | K & K Pawn Shop       | 2,700 s.f.  |
| M-N          | Smoker's Discount     | 1,800 s.f.  |
| 0            | In Style Beauty Salon | 1,210 s.f.  |
| Р            | H & R Block           | 2,680 s.f.  |
| Q            | Metro PCS             | 900 s.f.    |
| R            | Valentine Floral      | 1,200 s.f.  |
| S            | AVAILABLE             | 2,510 s.f.  |
| Т            | AVAILABLE             | 2,510 s.f.  |
| U            | Kroger                | 58,890 s.f. |
| V-W          | Aaron's               | 6,500 s.f.  |
| X-AA         | Family Dollar         | 10,189 s.f. |
| Freestanding |                       |             |
| NN           | T-Mobile              | 6,500 s.f.  |
| RR           | Kroger Fuel Center    | 0.394 ac.   |
| TT           | AVAILABLE             | 0.37 ac.    |
|              |                       |             |