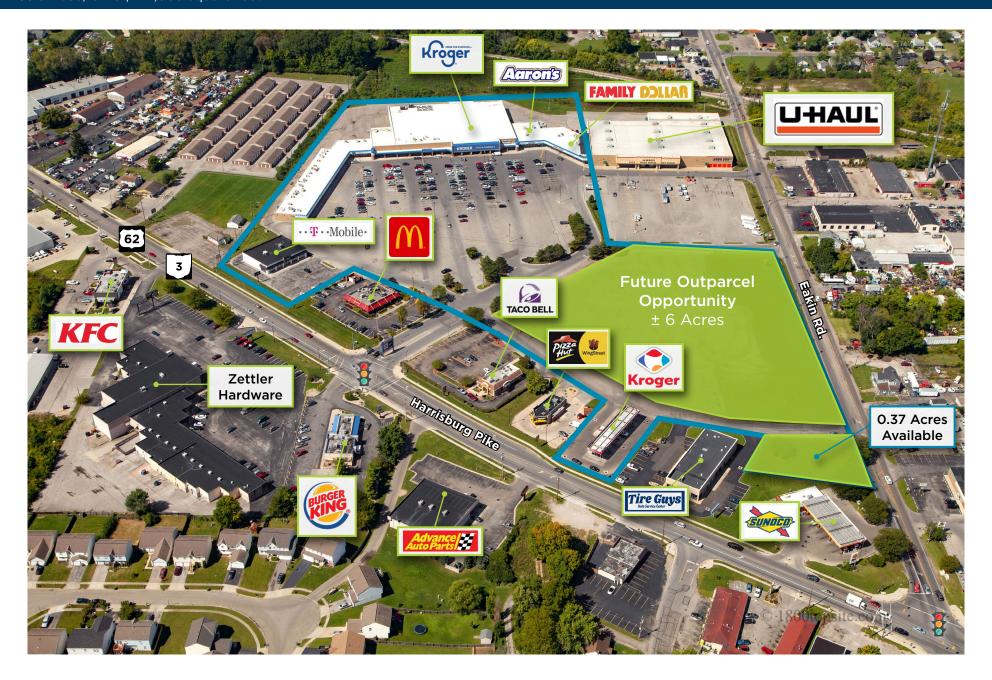

Two outparcel opportunities available.

### **Traffic Counts**

Harrisburg Pike: 22,881 Eakin Road: 11,836