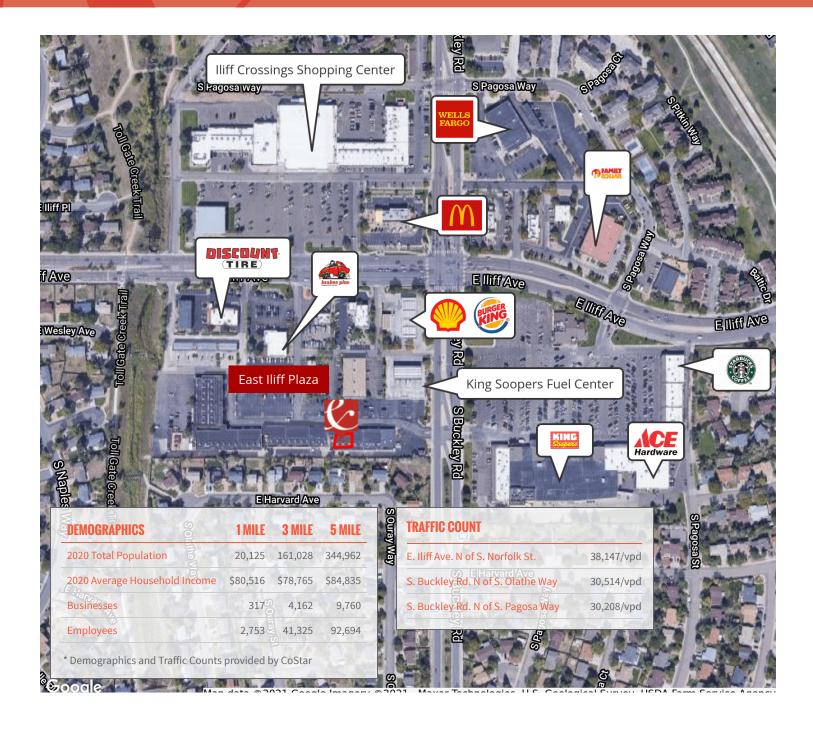

### PROPERTY HIGHLIGHTS

- Attractive retail center located at SWC of Iliff Ave & Buckley Rd
- Landlord has the ability to add tenant finish allowance
- Low shopping center expenses: NNN=\$6.68/SF
- Rental rates from \$12.00 to \$16.00/SF
- 2400SF Grocery Store / Restaurant Available