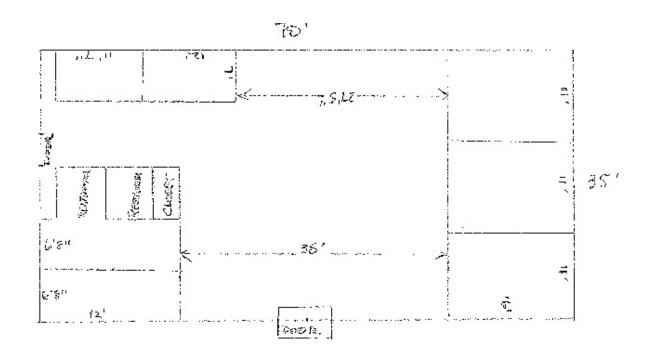

#### **PROPERTY HIGHLIGHTS**

- High traffic signalized corner location
- Ample Parking
- 2,450 SF Free Standing Building
- 6 Offices
- Lot: 23,336 SF
- Zoned: E-MX-3
- Excellent Visibility

## The enclosed is Justian approximation and not so scale.

**LOUIS LEE** 

303.454.5416

llee@antonoff.com The information above was obtained from sources we deem reliable; is solely at your own risk.