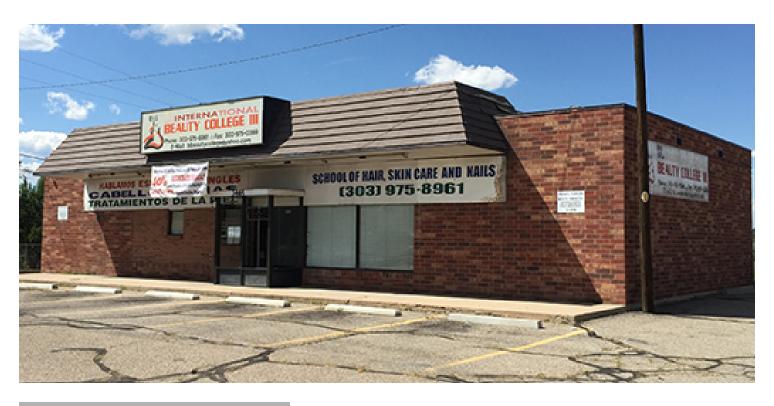

## FOR LEASE OR SALE: HIGHLY VISIBLE RETAIL SPACE AVAILABLE AT SIGNALIZED CORNER

3465 W Alameda Ave., Denver, CO 80219

**SALE PRICE** \$695,000

#### **LOCATION OVERVIEW**

High traffic signalized SW Corner of W. Alameda Ave. and S. Knox Ct.

#### **PROPERTY HIGHLIGHTS**

- High traffic signalized corner location
- Ample Parking
- 2,450 SF Free Standing Building
- 6 Offices
- Lot: 23,336 SF
- Zoned: E-MX-3
- Excellent Visibility