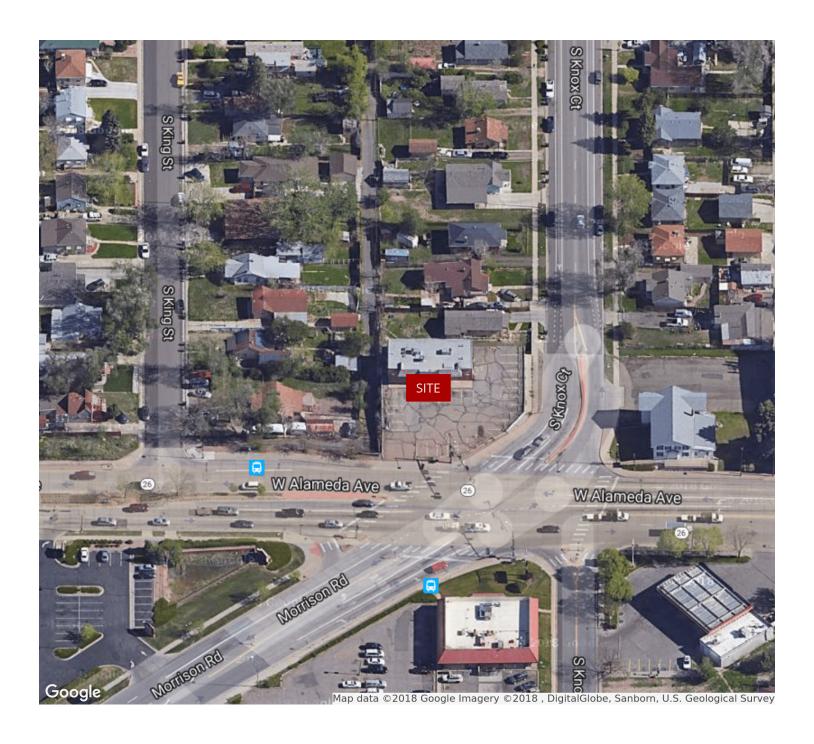

#### **LOCATION OVERVIEW**

High traffic signalized SW Corner of W. Alameda Ave. and S. Knox Ct.

#### **PROPERTY HIGHLIGHTS**

- High traffic signalized corner location
- Ample Parking
- 2,450 SF Free Standing Building
- 6 Offices
- Lot: 23,336 SF
- Zoned: E-MX-3
- Excellent Visibility