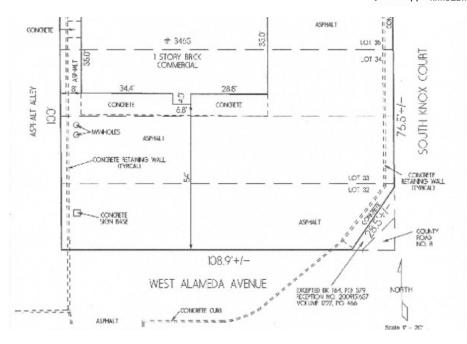

### **OFFERING SUMMARY**

Available SF:

0.28 Acres Lot Size:

Year Built: 1985

**Building Size:** 2,450 SF

E-MX-3 Zoning:

Market: Denver Metro

Submarket: SW Denver

#### **LOCATION OVERVIEW**

High traffic signalized SW Corner of W. Alameda Ave. and S. Knox Ct.

#### **PROPERTY HIGHLIGHTS**

- High traffic signalized corner location
- Ample Parking
- 2,450 SF Free Standing Building
- 6 Offices
- Lot: 23,336 SF
- Zoned: E-MX-3
- Excellent Visibility