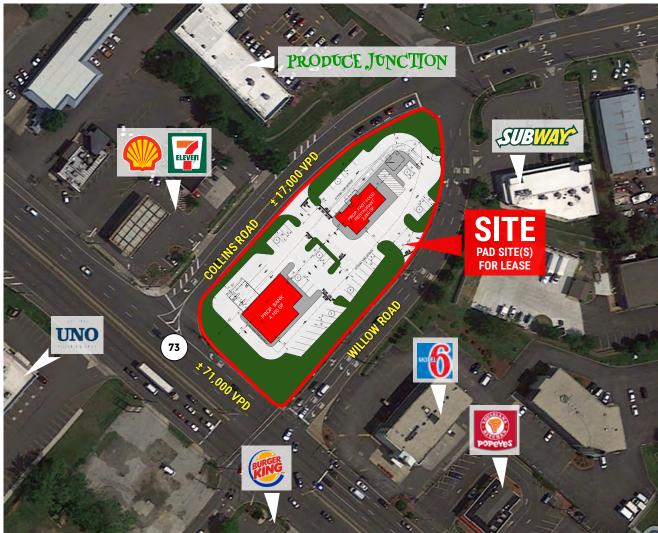

# **PROPERTY SITE PLAN / LAYOUT**

## **PROPERTY FEATURES**

- ✓ Pad site(s) available for lease
- ✓ Located at signalized intersection
- ✓ Great Traffic Counts:
  - Route 73: ± 71,000 VPD
  - Collins Road: ± 13,000 VPD
  - Willow Road: ± 6,000 VPD
- Located in close proximity to national tenants, including Lowe's, ShopRite, Home Depot, BJ's, Kmart, Dick's Sporting Goods, Best Buy, Marshalls, A.C. Moore, Wawa and many more