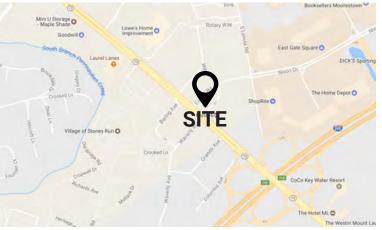

# PAD SITE(S) AVAILABLE FOR LEASE 2800 ROUTE 73 NORTH | MAPLE SHADE, NJ 08052

## **PROPERTY FEATURES**

- ✓ Pad site(s) available for lease
- ✓ Located at signalized intersection
- ✓ Great Traffic Counts:
  - Route 73: ± 71,000 VPD
  - Collins Road: ± 13,000 VPD
  - Willow Road: ± 6,000 VPD
- Located in close proximity to national tenants, including Lowe's, ShopRite, Home Depot, BJ's, Kmart, Dick's Sporting Goods, Best Buy, Marshalls, A.C. Moore, Wawa and many more