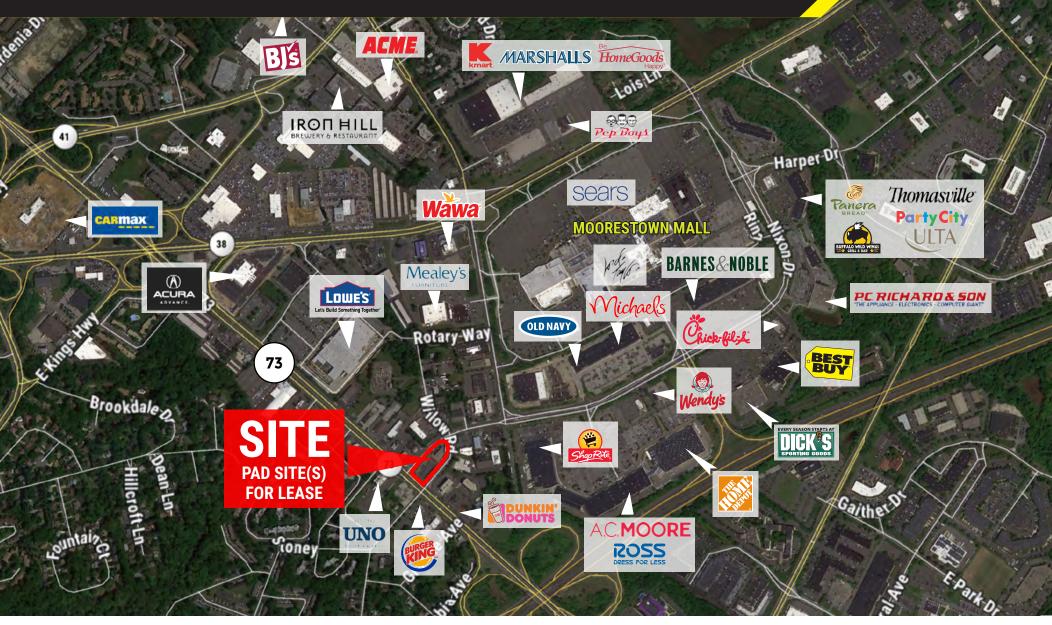

## **MAPLE SHADE RETAIL MARKET AERIAL**

## **PROPERTY FEATURES**

- ✓ Pad site(s) available for lease
- ✓ Located at signalized intersection
- ✓ Great Traffic Counts:
  - Route 73: ± 71,000 VPD
  - Collins Road: ± 13,000 VPD
  - Willow Road: ± 6,000 VPD
- Located in close proximity to national tenants, including Lowe's, ShopRite, Home Depot, BJ's, Kmart, Dick's Sporting Goods, Best Buy, Marshalls, A.C. Moore, Wawa and many more