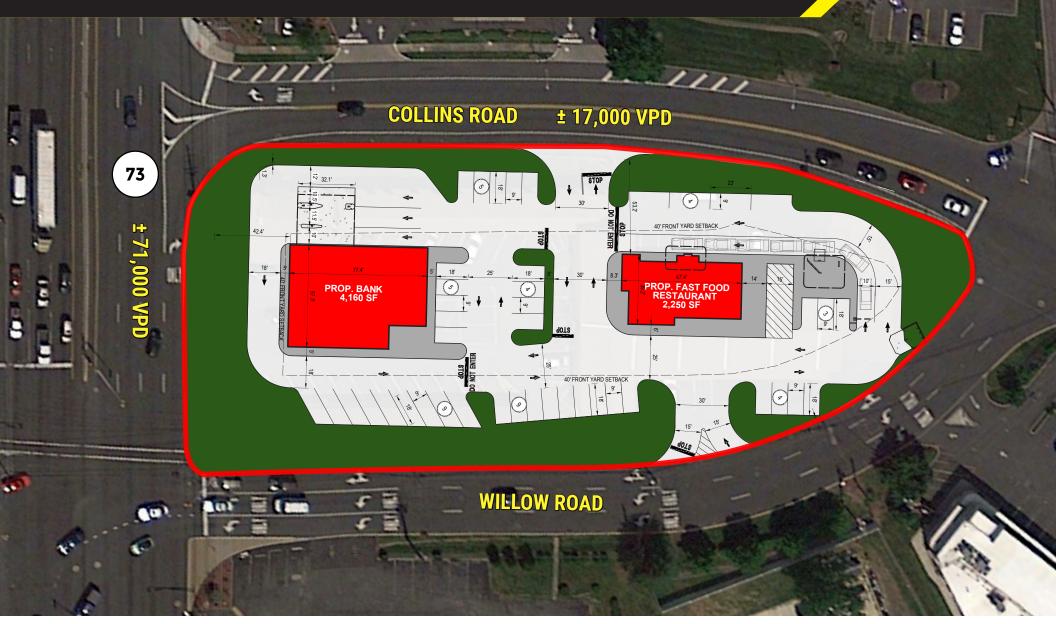

# **PROPERTY SITE PLAN / LAYOUT**

## **PROPERTY FEATURES**

- ✓ Pad site(s) available for lease
- ✓ Located at signalized intersection
- ✓ Great Traffic Counts:
  - Route 73: ± 71,000 VPD
  - Collins Road: ± 13,000 VPD
  - Willow Road: ± 6,000 VPD
- Located in close proximity to national tenants, including Lowe's, ShopRite, Home Depot, BJ's, Kmart, Dick's Sporting Goods, Best Buy, Marshalls, A.C. Moore, Wawa and many more