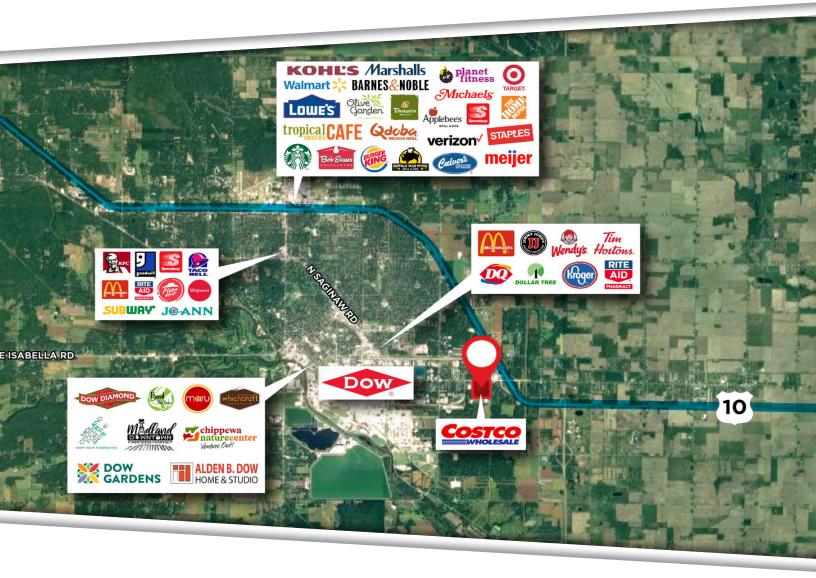

## **30 ACRES ON BAY CITY ROAD** LOCATION **Overview**

| TRAFFIC COUNTS               |              |  |  |
|------------------------------|--------------|--|--|
| INTERSECTION                 | CARS PER DAY |  |  |
| US Hwy 10 Bus & US Hwy 10 E  | 18,486       |  |  |
| US Hwy 10 & W Midland Rd SE  | 41,982       |  |  |
| Midland Road & Bay City Rd W | 7,902        |  |  |
| Bay City Rd & Rockwell Dr E  | 6,251        |  |  |

| DEMOGRAPHICS      |          |          |          |
|-------------------|----------|----------|----------|
|                   | 10 MILES | 20 MILES | 30 MILES |
| Total Population  | 99,350   | 351,718  | 515,486  |
| Total Households  | 38,715   | 140,133  | 203,577  |
| Average HH Income | \$74,801 | \$62,846 | \$57,636 |