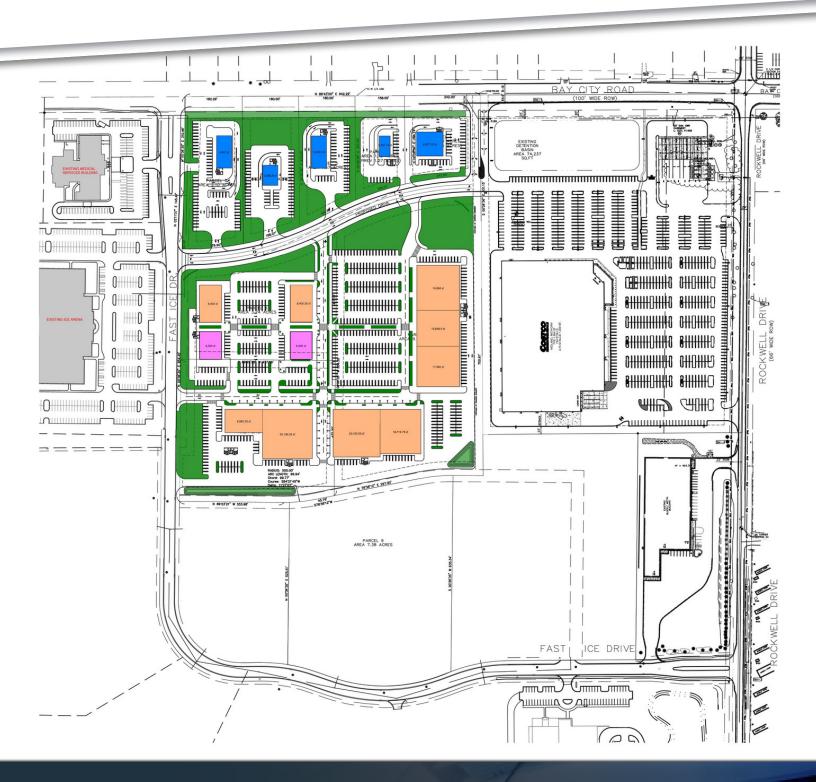

00 eCODE 200



The information provided herein along with any attachment(s) was obtained from sources believed to be reliable, however, Friedman Real Estate makes no guarantees, warranties, or representations as to the completeness or accuracy of such information and legal counsel is advised. All information provided is subject to verification and no liability for reliance on such information or errors or omissions is assumed. The presentation of this property is submitted subject to errors, omissions, change of price or conditions, prior sale or lease, or withdrawal without notice. Copyright © 2021 Friedman Real Estate. All rights reserved.

FRIEDMANREALESTATE.COM

34975 WEST TWELVE MILE ROAD

FARMINGTON HILLS, MI 48331

INQUIRE@FREG.COM



# **30 ACRES ON BAY CITY ROAD** SITE **PLAN**





## **30 ACRES ON BAY CITY ROAD** LOCATION **Overview**



| TRAFFIC COUNTS               |              |  |  |
|------------------------------|--------------|--|--|
| INTERSECTION                 | CARS PER DAY |  |  |
| US Hwy 10 Bus & US Hwy 10 E  | 18,486       |  |  |
| US Hwy 10 & W Midland Rd SE  | 41,982       |  |  |
| Midland Road & Bay City Rd W | 7,902        |  |  |
| Bay City Rd & Rockwell Dr E  | 6,251        |  |  |

| DEMOGRAPHICS      |          |          |          |
|-------------------|----------|----------|----------|
|                   | 10 MILES | 20 MILES | 30 MILES |
| Total Population  | 99,350   | 351,718  | 515,486  |
| Total Households  | 38,715   | 140,133  | 203,577  |
| Average HH Income | \$74,801 | \$62,846 | \$57,636 |

FRIEDMANREALESTATE.COM

3497