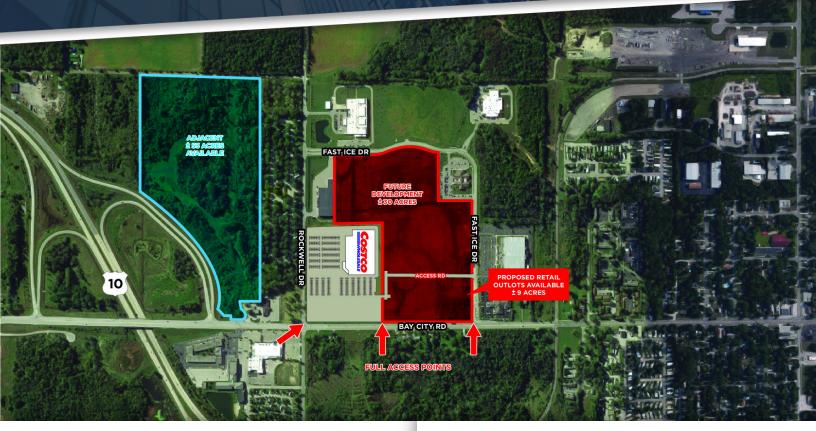

#### **PROPERTY HIGHLIGHTS:**

- ±30 acres of land contiguous to a brand new Costco
- Approximately ±775 feet of frontage along Bay City Road
- Drive-thru's are permitted
- ±9 Acres available for outlots between Bay City Road and the "access road"
- Three (3) full access points off of Bay City Road
- · All utilities are at the site
- Within close proximity to DowDuPont World Headquarters that employees over 1,000 individuals
- Adjacent to US-10 & Bay City Road interchange, 15 miles west of I-75
- Conveniently located to Bay City (15 miles) and Saginaw (20 miles)
- Asking Price Contact Broker