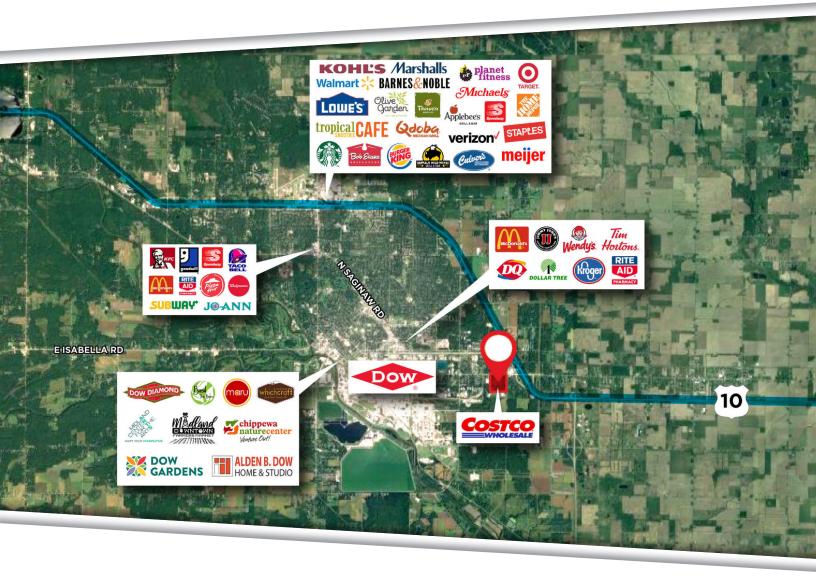

#### **PROPERTY HIGHLIGHTS:**

- Directly adjacent to a brand new Costco Wholesale
- Costco is scheduled to open November 2020
- Within close proximity to DowDuPont World Headquarters that employees over 1,000 individuals
- Frontage and visible to US-10 & Bay City interchange, 15 miles west of I-75
- Conveniently located to the following: Freeland (10 Miles), Bay City & Saginaw (20 Miles), Mt. Pleasant (30 Miles), Owosso (40 Miles), and Flint (50 Miles)
- Asking Price: Negotiable