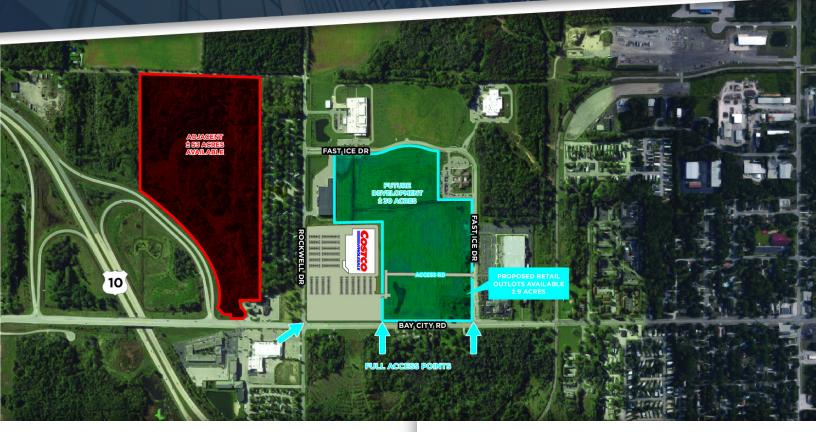

# FOR SALE 53 ACRES ON BAY CITY ROAD

#### 5214 BAY CITY ROAD MIDLAND, MI 48640

#### **PROPERTY HIGHLIGHTS:**

- Directly adjacent to a brand new Costco Wholesale
- Costco is scheduled to open November 2020
- Within close proximity to DowDuPont World Headquarters that employees over 1,000 individuals
- Frontage and visible to US-10 & Bay City interchange, 15 miles west of I-75
- Conveniently located to the following: Freeland (10 Miles), Bay City & Saginaw (20 Miles), Mt. Pleasant (30 Miles), Owosso (40 Miles), and Flint (50 Miles)
- Asking Price: Negotiable