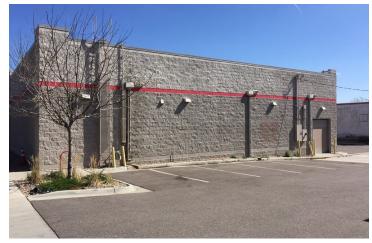

#### PROPERTY DESCRIPTION

Freestanding building for Sale. Building delivered free and clear from any tenant encumbrances.

#### **PROPERTY HIGHLIGHTS**

- Newly constructed building
- Located in a popular, high density urban corridor
- Hard corner location with great visibility, access and ample off street parking
- Prominent Building signage possible
- High "open" ceilings with minimum 12'8" to joists
- Two (2) 400 Amp panels existing
- 3/4" water line existing
- Parking Spaces 21
- Zoned E-MS-3
- Lot Size Approx. 19,500 SF
- Long term lease also considered