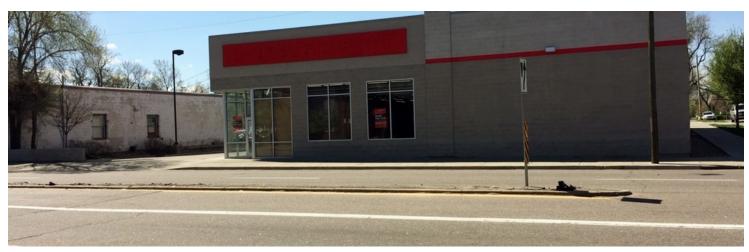

#### PROPERTY DESCRIPTION

Freestanding building for Sale. Building delivered free and clear from any tenant encumbrances.

#### **PROPERTY HIGHLIGHTS**

- Newly constructed building
- Located in a popular, high density urban corridor
- Hard corner location with great visibility, access and ample off street parking
- Prominent Building signage possible
- High "open" ceilings with minimum 12'8" to joists
- Two (2) 400 Amp panels existing
- 3/4" water line existing
- Parking Spaces 21
- Zoned E-MS-3
- Lot Size Approx. 19,500 SF
- Long term lease also considered