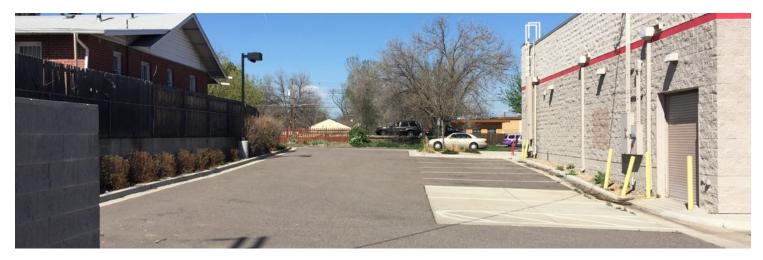

#### **PROPERTY HIGHLIGHTS**

- Newly constructed building
- Located in a popular, high density urban corridor
- Hard corner location with great visibility, access and ample off street parking
- Prominent Building signage possible
- High "open" ceilings with minimum 12'8" to joists
- Two (2) 400 Amp panels existing
- 3/4" water line existing
- Parking Spaces 21
- Zoned E-MS-3
- Lot Size Approx. 19,500 SF
- Long term lease also considered