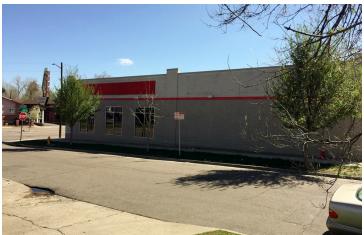

## FORMER "ADVANCED AUTO" LOCATION FOR SALE

6700 E. Colfax Ave., Denver, CO 80220

#### PROPERTY DESCRIPTION

Freestanding building for Sale. Building delivered free and clear from any tenant encumbrances.

#### **PROPERTY HIGHLIGHTS**

- Newly constructed building
- Located in a popular, high density urban corridor
- Hard corner location with great visibility, access and ample off street parking
- Prominent Building signage possible
- High "open" ceilings with minimum 12'8" to joists
- Two (2) 400 Amp panels existing
- 3/4" water line existing
- Parking Spaces 21
- Zoned E-MS-3
- Lot Size Approx. 19,500 SF
- Long term lease also considered