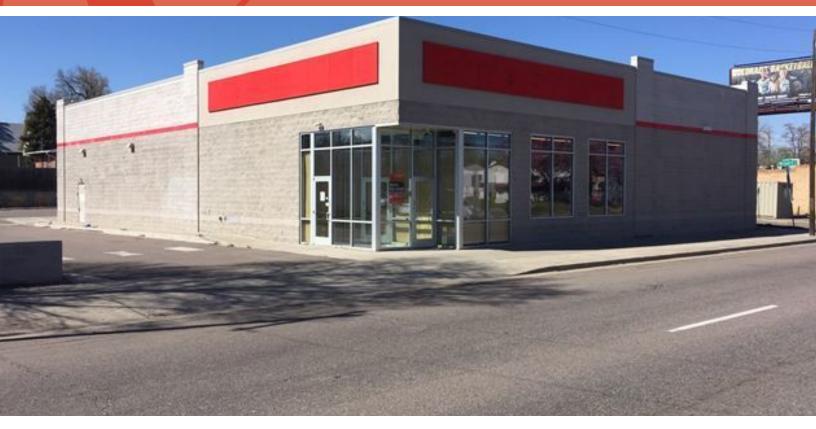

## FORMER "ADVANCED AUTO" LOCATION FOR SALE

6700 E. Colfax Ave., Denver, CO 80220

#### PROPERTY DESCRIPTION

Freestanding building for Sale. Building delivered free and clear from any tenant encumbrances.

#### **PROPERTY HIGHLIGHTS**

- Newly constructed building
- Located in a popular, high density urban corridor
- Hard corner location with great visibility, access and ample off street parking
- Prominent Building signage possible
- High "open" ceilings with minimum 12'8" to joists
- Two (2) 400 Amp panels existing
- 3/4" water line existing
- Parking Spaces 21
- Zoned E-MS-3
- Lot Size Approx. 19,500 SF
- Long term lease also considered