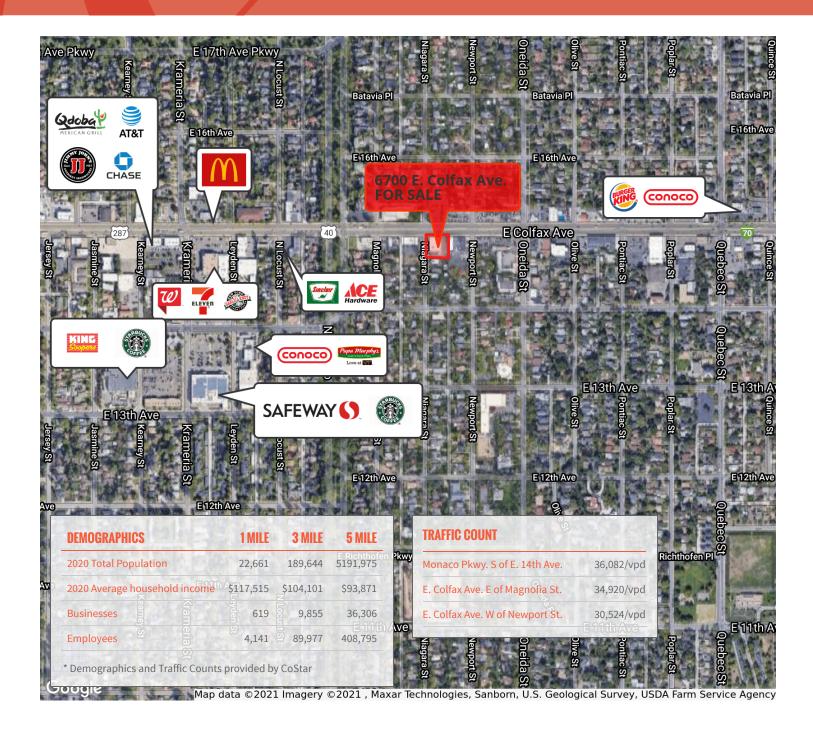

# FORMER "ADVANCED AUTO" LOCATION FOR SALE

6700 E. Colfax Ave. Denver, CO 80220

### JEFFREY HIRSCHFELD, ED.D.

303.454.5425

jhirschfeld@antonoff.com

**TONY GIORDANO** 

303.454.5412

tgiordano@antonoff.com

The information above was obtained from sour is solely at your own risk.