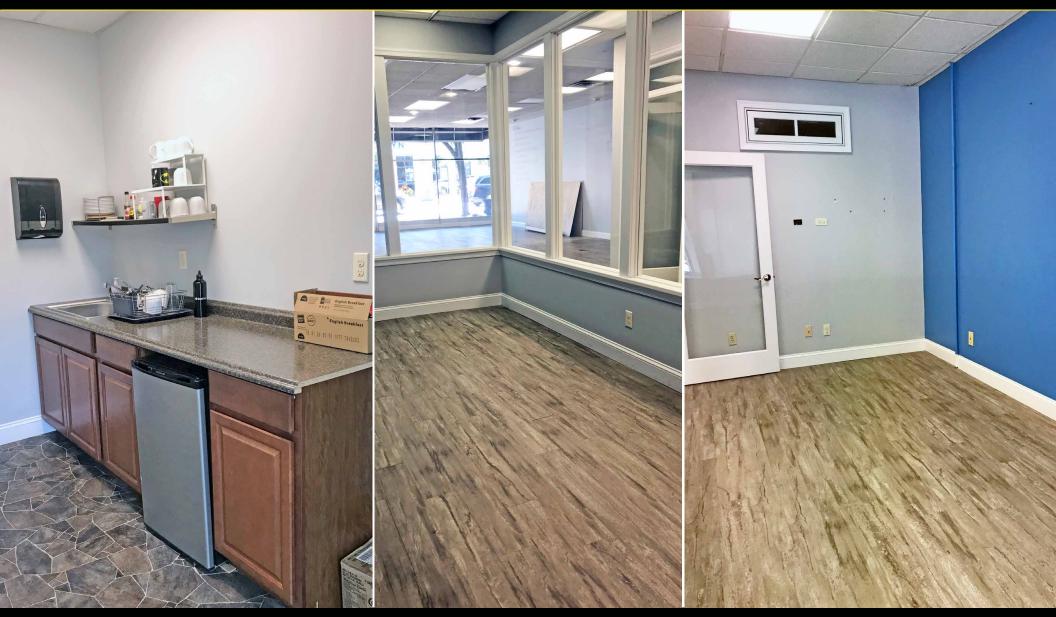

## INTERIOR PROPERTY PHOTOS: 49 W LANCASTER AVE, ARDMORE, PA 19003

#### PROPERTY FEATURES

- ✓ ± 1,500 SF Retail / Office Space
- ✓ Located on prestigious Lancaster Ave in Ardmore
- Excellent exposure to pedestrian, public, and vehicular traffic!
- ✓ Like new interior, glass surround conference room
- ✓ Open bull pen or ideal retail area with a lot of natural light
- ✓ Dedicated Parking in the rear of the store
- ✓ Full basement for storage