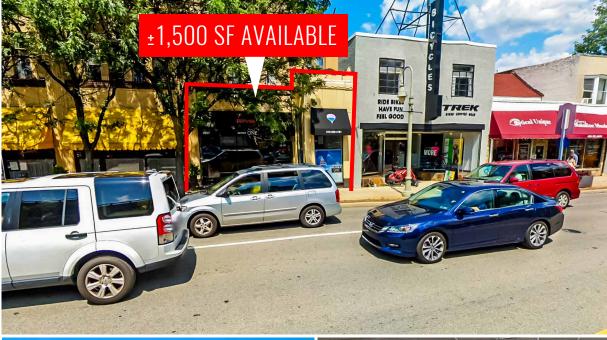

# ±1,500 SF RETAIL / OFFICE SPACE

49 W Lancaster Ave | Ardmore, PA 19003 | Montgomery County

#### PROPERTY FEATURES

- ✓ ± 1,500 SF Retail / Office Space
- ✓ Located on prestigious Lancaster Ave in Ardmore
- Excellent exposure to pedestrian, public, and vehicular traffic!
- ✓ Like new interior, glass surround conference room
- ✓ Open bull pen or ideal retail area with a lot of natural light
- ✓ Dedicated Parking in the rear of the store
- ✓ Full basement for storage