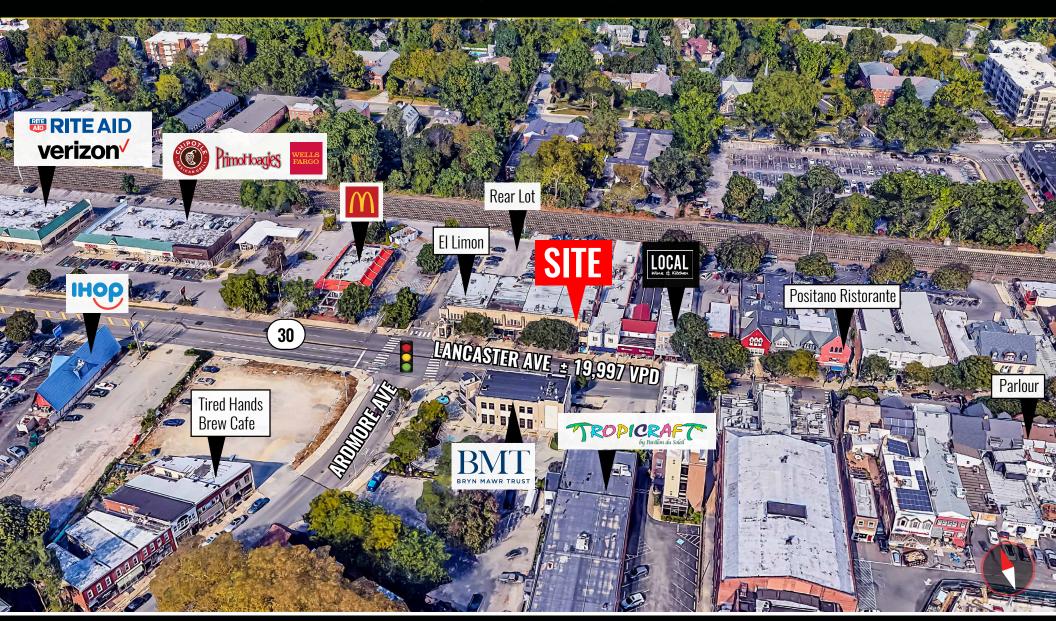

ONTH Includes Heat / Electric Not Included

#### PROPERTY FEATURES

- ✓ ± 1,500 SF Retail / Office Space
- ✓ Located on prestigious Lancaster Ave in Ardmore
- Excellent exposure to pedestrian, public, and vehicular traffic!
- ✓ Like new interior, glass surround conference room
- ✓ Open bull pen or ideal retail area with a lot of natural light
- ✓ Dedicated Parking in the rear of the store
- ✓ Full basement for storage











### **CONTACT US**

**CAROLYN CLINE, ASSOCIATE BROKER** 

Phone: 610.359.1100 Cell: 610.299.8306 Email: ccline@zmcre.com

## INTERIOR PROPERTY PHOTOS: 49 W LANCASTER AVE, ARDMORE, PA 19003





### **CONTACT US**

CAROLYN CLINE, ASSOCIATE BROKER

Phone: 610.359.1100 Cell: 610.299.8306 Email: ccline@zmcre.com

### SITE AERIAL: 49 W LANCASTER AVE, ARDMORE, PA 19003





### **CONTACT US**

**CAROLYN CLINE, ASSOCIATE BROKER** 

Phone: 610.359.1100 Cell: 610.299.8306 Email: ccline@zmcre.com

### **ABOUT ZOMMICK McMAHON COMMERCIAL REAL ESTATE**

Zommick McMahon Commercial Real Estate, Inc. has been a Metro Philadelphia Area staple since its inception in 1949. The Company was founded by Joseph Zommick, and continues today with Ryan McMahon and his highly experienced staff, whom are all results-oriented professionals.

### **SOME OF OUR SATISFIED CLIENTS:**





































#### **CONTACT US**

CAROLYN CLINE, ASSOCIATE BROKER

Phone: 610.359.1100 Cell: 610.299.8306 Email: ccline@zmcre.com