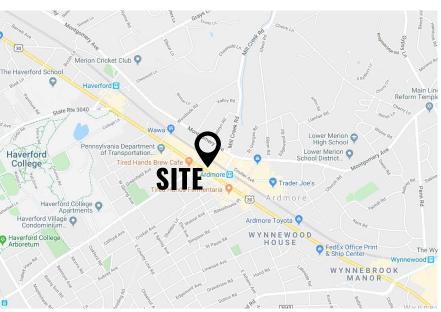

# ±1,500 SF RETAIL / OFFICE SPACE

49 W Lancaster Ave | Ardmore, PA 19003 | Montgomery County

# FOR LEASE:

\$3,950 MONTH Includes Heat / Electric Not Included

#### PROPERTY FEATURES

- ✓ ± 1,500 SF Retail / Office Space
- ✓ Located on prestigious Lancaster Ave in Ardmore
- Excellent exposure to pedestrian, public, and vehicular traffic!
- ✓ Like new interior, glass surround conference room
- ✓ Open bull pen or ideal retail area with a lot of natural light
- ✓ Dedicated Parking in the rear of the store
- ✓ Full basement for storage











### **CONTACT US**

**CAROLYN CLINE, ASSOCIATE BROKER** 

Phone: 610.359.1100 Cell: 610.299.8306 Email: ccline@zmcre.com

## INTERIOR PROPERTY PHOTOS: 49 W LANCASTER AVE, ARDMORE, PA 19003





### **CONTACT US**

CAROLYN CLINE, ASSOCIATE BROKER

Phone: 610.359.1100 Cell: 610.299.8306 Email: ccline@zmcre.com

### SITE AERIAL: 49 W LANCASTER AVE, ARDMORE, PA 19003





### **CONTACT US**

**CAROLYN CLINE, ASSOCIATE BROKER** 

Phone: 610.359.1100 Cell: 610.299.8306 Email: ccline@zmcre.com

### **ABOUT ZOMMICK McMAHON COMMERCIAL REAL ESTATE**

Zommick McMahon Commercial Real Estate, Inc. has been a Metro Philadelphia Area staple since its inception in 1949. The Company was founded by Joseph Zommick, and continues today with Ryan McMahon and his highly experienced staff, whom are all