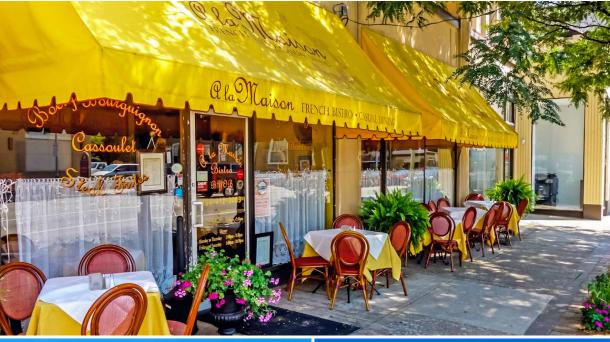

#### PROPERTY FEATURES

- ✓ ± 2,200 SF Turn-key Restaurant Available For Lease
- ✓ Located on prestigious Lancaster Ave in Ardmore
- ✓ This beautiful restaurant was formerly A la Maison Bistro. This space can come fully equipped with furniture and equipment (instant restaurant for the right tenant - ask for details).
- Public parking lot in rear, full basement.
- Outdoor dining area
- √ \$7,200 a month plus gas/electric/water.

# PROPERTY PHOTOS: 51-53 LANCASTER AVE, ARDMORE, PA 19003