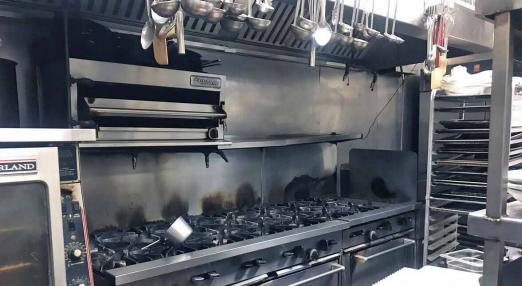

# PROPERTY PHOTOS: 51-53 LANCASTER AVE, ARDMORE, PA 19003

#### PROPERTY FEATURES

- ✓ ± 2,200 SF Turn-key Restaurant Available For Lease
- ✓ Located on prestigious Lancaster Ave in Ardmore
- ✓ This beautiful restaurant was formerly A la Maison Bistro. This space can come fully equipped with furniture and equipment (instant restaurant for the right tenant - ask for details).
- Public parking lot in rear, full basement.
- Outdoor dining area
- √ \$7,200 a month plus gas/electric/water.