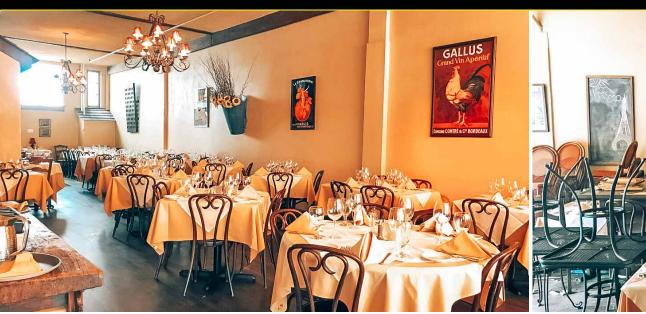

# PROPERTY PHOTOS: 51-53 LANCASTER AVE, ARDMORE, PA 19003

#### PROPERTY FEATURES

- ✓ ± 2,200 SF Turn-key Restaurant Available For Lease
- ✓ Located on prestigious Lancaster Ave in Ardmore
- ✓ This beautiful restaurant was formerly A la Maison Bistro. This space can come fully equipped with furniture and equipment (instant restaurant for the right tenant - ask for details).
- Public parking lot in rear, full basement.
- Outdoor dining area
- √ \$7,200 a month plus gas/electric/water.