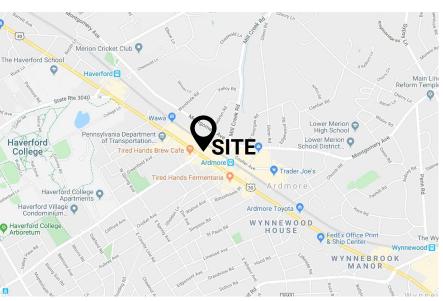

# TURN-KEY RESTAURANT IN ARDMORE AVAILABLE

51-53 Lancaster Ave | Ardmore, PA 19003 | Montgomery County

# FOR LEASE:

\$7,200 MONTH Plus Gas/Electric/Water

#### PROPERTY FEATURES

- ✓ ± 2,200 SF Turn-key Restaurant Available For Lease
- ✓ Located on prestigious Lancaster Ave in Ardmore
- ✓ This beautiful restaurant was formerly A la Maison Bistro. This space can come fully equipped with furniture and equipment (instant restaurant for the right tenant - ask for details).
- Public parking lot in rear, full basement.
- Outdoor dining area
- √ \$7,200 a month plus gas/electric/water.











### **CONTACT US**

CAROLYN CLINE, ASSOCIATE BROKER

Phone: 610.359.1100 Cell: 610.299.8306 Email: ccline@zmcre.com

# PROPERTY PHOTOS: 51-53 LANCASTER AVE, ARDMORE, PA 19003











### **CONTACT US**

#### CAROLYN CLINE, ASSOCIATE BROKER

Phone: 610.359.1100 Cell: 610.299.8306 Email: ccline@zmcre.com

## SITE AERIAL: 51-53 LANCASTER AVE, ARDMORE, PA 19003





### **CONTACT US**

**CAROLYN CLINE, ASSOCIATE BROKER** 

Phone: 610.359.1100 Cell: 610.299.8306 Email: ccline@zmcre.com

## **ABOUT ZOMMICK McMAHON COMMERCIAL REAL ESTATE**

Zommick McMahon Commercial Real Estate, Inc. has been a Metro Philadelphia Area staple since its inception in 1949. The Company was founded by Joseph Zommick, and continues today with Ryan McMahon and his highly experienced staff, whom are all res