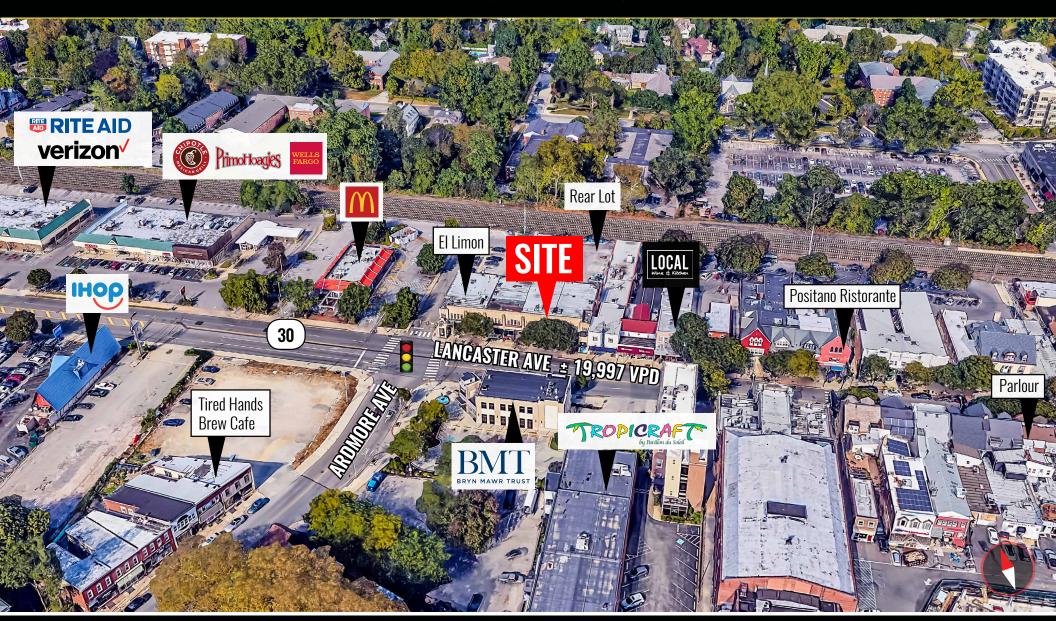

ROPERTY FEATURES

- ✓ ± 2,200 SF Turn-key Restaurant Available For Lease
- ✓ Located on prestigious Lancaster Ave in Ardmore
- ✓ This beautiful restaurant was formerly A la Maison Bistro. This space can come fully equipped with furniture and equipment (instant restaurant for the right tenant - ask for details).
- Public parking lot in rear, full basement.
- Outdoor dining area
- √ \$7,200 a month plus gas/electric/water.











### **CONTACT US**

CAROLYN CLINE, ASSOCIATE BROKER

Phone: 610.359.1100 Cell: 610.299.8306 Email: ccline@zmcre.com

# PROPERTY PHOTOS: 51-53 LANCASTER AVE, ARDMORE, PA 19003











### **CONTACT US**

#### CAROLYN CLINE, ASSOCIATE BROKER

Phone: 610.359.1100 Cell: 610.299.8306 Email: ccline@zmcre.com

## SITE AERIAL: 51-53 LANCASTER AVE, ARDMORE, PA 19003





### **CONTACT US**

**CAROLYN CLINE, ASSOCIATE BROKER** 

Phone: 610.359.1100 Cell: 610.299.8306 Email: ccline@zmcre.com

## **ABOUT ZOMMICK McMAHON COMMERCIAL REAL ESTATE**

Zommick McMahon Commercial Real Estate, Inc. has been a Metro Philadelphia Area staple since its inception in 1949. The Company was founded by Joseph Zommick, and continues today with Ryan McMahon and his highly experienced staff, whom are all results-oriented professionals.

### **SOME OF OUR SATISFIED CLIENTS:**





































#### **CONTACT US**

CAROLYN CLINE, ASSOCIATE BROKER

Phone: 610.359.1100 Cell: 610.299.8306 Email: ccline@zmcre.com