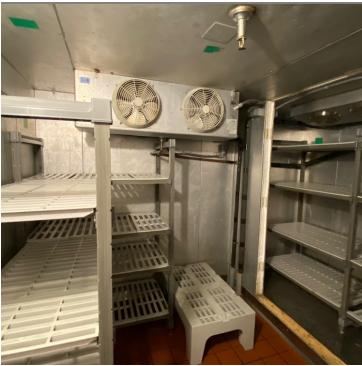

#### **PROPERTY OVERVIEW**

Recently vacated restaurant space available for long term lease, most of former tenant's nearly new FFE available for use including tables, chairs, modern decor, full fixtured kitchen including some small wares, refrigeration walk-in cooler, prep tables, ovens, fryers and grills, approx. 15 foot hood, one electrical panel with 400 amp, 3 phase panel. Shared Mens' & Women's bathrooms with adjacent tenant, Kyoto Ramen thru common hallway. Very near light rail stop at 16th and California. NNN lease.