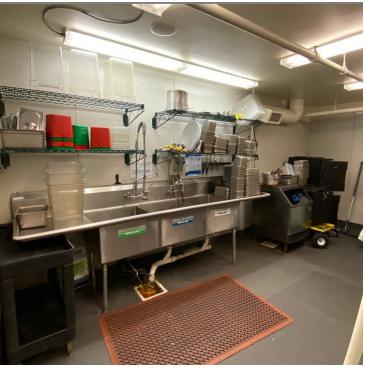

#### **PROPERTY OVERVIEW**

Recently vacated restaurant space available for long term lease, most of former tenant's nearly new FFE available for use including tables, chairs, modern decor, full fixtured kitchen including some small wares, refrigeration walk-in cooler, prep tables, ovens, fryers and grills, approx. 15 foot hood, one electrical panel with 400 amp, 3 phase panel. Shared Mens' & Women's bathrooms with adjacent tenant, Kyoto Ramen thru common hallway. Very near light rail stop at 16th and California. NNN lease.