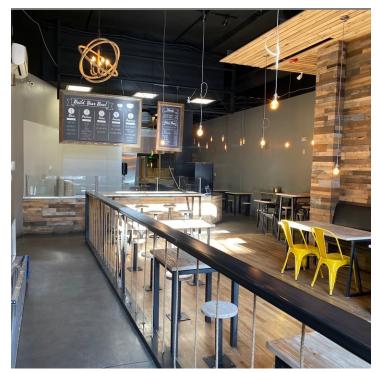

#### **PROPERTY OVERVIEW**

Recently vacated restaurant space available for long term lease, most of former tenant's nearly new FFE available for use including tables, chairs, modern decor, full fixtured kitchen including some small wares, refrigeration walk-in cooler, prep tables, ovens, fryers and grills, approx. 15 foot hood, one electrical panel with 400 amp, 3 phase panel. Shared Mens' & Women's bathrooms with adjacent tenant, Kyoto Ramen thru common hallway. Very near light rail stop at 16th and California. NNN lease.