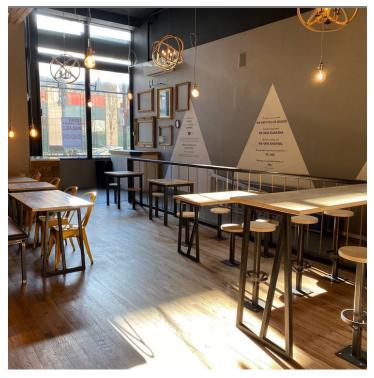

#### **PROPERTY OVERVIEW**

Recently vacated restaurant space available for long term lease, most of former tenant's nearly new FFE available for use including tables, chairs, modern decor, full fixtured kitchen including some small wares, refrigeration walk-in cooler, prep tables, ovens, fryers and grills, approx. 15 foot hood, one electrical panel with 400 amp, 3 phase panel. Shared Mens' & Women's bathrooms with adjacent tenant, Kyoto Ramen thru common hallway. Very near light rail stop at 16th and California. NNN lease.