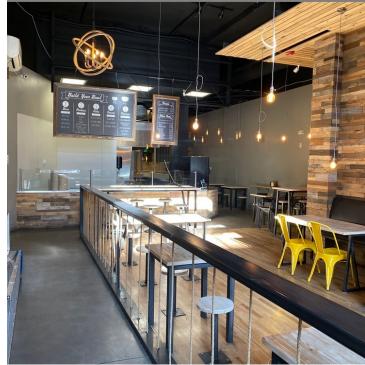

#### **PROPERTY OVERVIEW**

Recently vacated restaurant space available for long term lease, most of former tenant's nearly new FFE available for use including tables, chairs, modern decor, full fixtured kitchen including some small wares, refrigeration walk-in cooler, prep tables, ovens, fryers and grills, approx. 15 foot hood, one electrical panel with 400 amp, 3 phase panel. Shared Mens' & Women's bathrooms with adjacent tenant, Kyoto Ramen thru common hallway. Very near light rail stop at 16th and California. NNN lease.