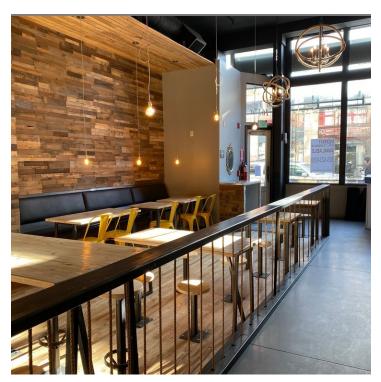

#### **PROPERTY OVERVIEW**

Recently vacated restaurant space available for long term lease, most of former tenant's nearly new FFE available for use including tables, chairs, modern decor, full fixtured kitchen including some small wares, refrigeration walk-in cooler, prep tables, ovens, fryers and grills, approx. 15 foot hood, one electrical panel with 400 amp, 3 phase panel. Shared Mens' & Women's bathrooms with adjacent tenant, Kyoto Ramen thru common hallway. Very near light rail stop at 16th and California. NNN lease.