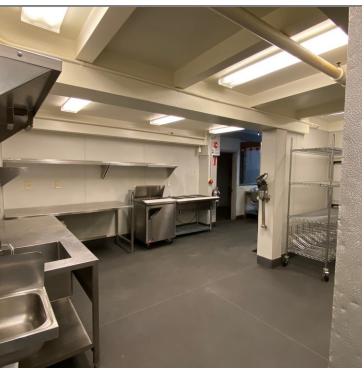

#### **PROPERTY OVERVIEW**

Recently vacated restaurant space available for long term lease, most of former tenant's nearly new FFE available for use including tables, chairs, modern decor, full fixtured kitchen including some small wares, refrigeration walk-in cooler, prep tables, ovens, fryers and grills, approx. 15 foot hood, one electrical panel with 400 amp, 3 phase panel. Shared Mens' & Women's bathrooms with adjacent tenant, Kyoto Ramen thru common hallway. Very near light rail stop at 16th and California. NNN lease.