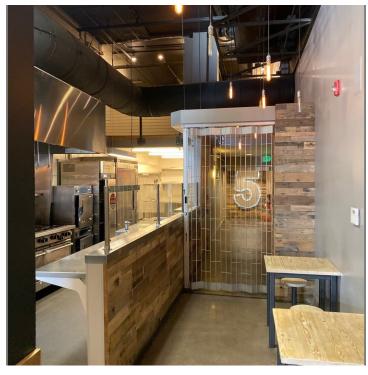

#### **PROPERTY OVERVIEW**

Recently vacated restaurant space available for long term lease, most of former tenant's nearly new FFE available for use including tables, chairs, modern decor, full fixtured kitchen including some small wares, refrigeration walk-in cooler, prep tables, ovens, fryers and grills, approx. 15 foot hood, one electrical panel with 400 amp, 3 phase panel. Shared Mens' & Women's bathrooms with adjacent tenant, Kyoto Ramen thru common hallway. Very near light rail stop at 16th and California. NNN lease.