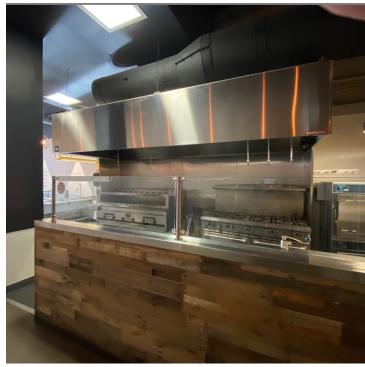

#### **PROPERTY OVERVIEW**

Recently vacated restaurant space available for long term lease, most of former tenant's nearly new FFE available for use including tables, chairs, modern decor, full fixtured kitchen including some small wares, refrigeration walk-in cooler, prep tables, ovens, fryers and grills, approx. 15 foot hood, one electrical panel with 400 amp, 3 phase panel. Shared Mens' & Women's bathrooms with adjacent tenant, Kyoto Ramen thru common hallway. Very near light rail stop at 16th and California. NNN lease.