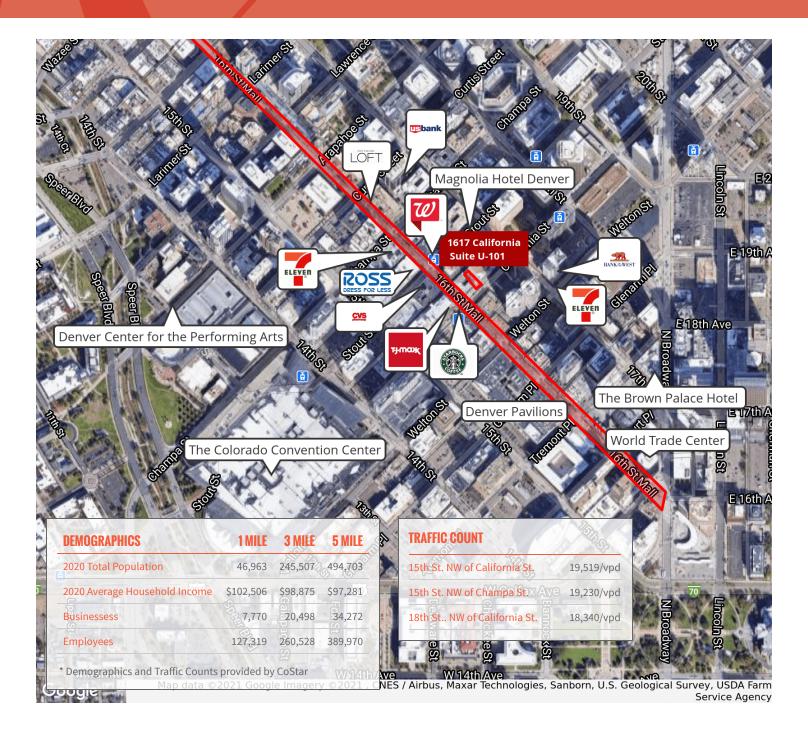

#### **LOCATION OVERVIEW**

This 1st floor commercial restaurant space is located less than a half block from the 16th Street Mall, the premier pedestrian and RTD transit mile long promenade thought of as Denver's Main Street. The intersection of California and 16th Streets is often defined as the "heart" of this powerful economic engine - home to over 200 restaurants including more than 40 sidewalk cafes, retailers, entertainment venues, over one million annual visitors and an average of 66,000 RTD riders per weekday. Downtown's residential population has tripled since 2000, with nearly 27,012 people now living downtown and nearly 33,000 people to do the same by 2023. Light Rail D Line stops about 1/2 block away approximately 96 times per day and 35,300 pedestrians per day walk by 16th Street Mall and California. One third of all Denver's iobs are in Downtown Denver, Denver received federal approval to advance reconstruction of the 16th Street Mall in December, 2019.

#### **LEASE HIGHLIGHTS**

- NNN's- \$19.50/SF includes taxes (\$7.11/SF), quarterly grease trap cleaning, monthly steam heat, trash, HOA dues for building, but excluding shared bathroom cleaning expense with adjacent tenant;
- Space available immediately;
- Patio fronting California
- Storage available within the building;
- Notable restaurants and retailers within a "stones throw" of this location include across the street from new Target store, Chipotle, Jamba Juice, Jason's Deli, Giordano's, Einstein Bros. Bagels, Taco Bell, Anthony's Pizza, CVS, Walgreens, Ross stores, TJ Maxx, Aveda Institute, Great Clips, Ink! Coffee, MontBell and Jimmy John's;
- Near the Colorado Convention Center and Denver
  Center for the Performing Arts