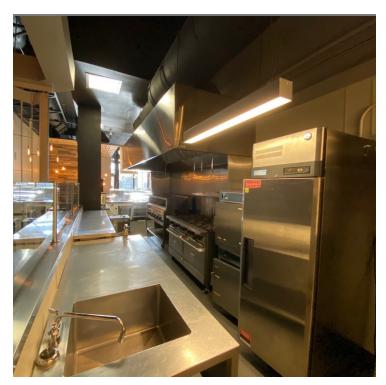

#### **PROPERTY OVERVIEW**

Recently vacated restaurant space available for long term lease, most of former tenant's nearly new FFE available for use including tables, chairs, modern decor, full fixtured kitchen including some small wares, refrigeration walk-in cooler, prep tables, ovens, fryers and grills, approx. 15 foot hood, one electrical panel with 400 amp, 3 phase panel. Shared Mens' & Women's bathrooms with adjacent tenant, Kyoto Ramen thru common hallway. Very near light rail stop at 16th and California. NNN lease.