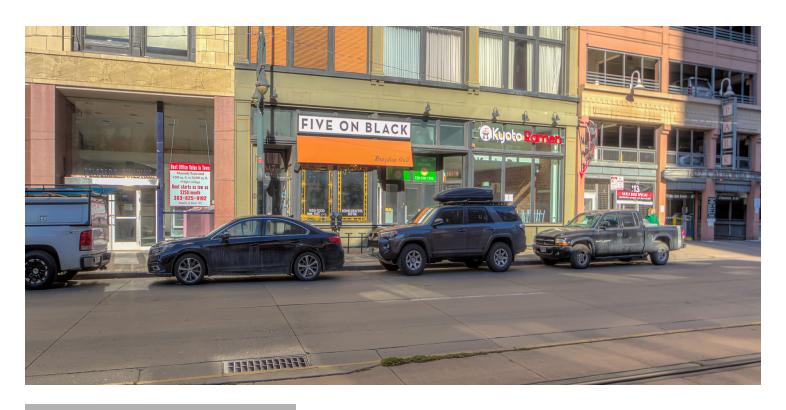

#### **PROPERTY OVERVIEW**

Recently vacated restaurant space available for long term lease, most of former tenant's nearly new FFE available for use including tables, chairs, modern decor, full fixtured kitchen including some small wares, refrigeration walk-in cooler, prep tables, ovens, fryers and grills, approx. 15 foot hood, one electrical panel with 400 amp, 3 phase panel. Shared Mens' & Women's bathrooms with adjacent tenant, Kyoto Ramen thru common hallway. Very near light rail stop at 16th and California. NNN lease.

#### **LEASE HIGHLIGHTS**

- NNN's- \$19.50/SF includes taxes (\$7.11/SF), quarterly grease trap cleaning, monthly steam heat, trash, HOA dues for building, but excluding shared bathroom cleaning expense with adjacent tenant;
- Space available immediately;
- Patio fronting California
- Storage available within the building;
- Notable restaurants and retailers within a "stones throw" of this location include across the street from new Target store, Chipotle, Jamba Juice, Jason's Deli, Giordano's, Einstein Bros. Bagels, Taco Bell, Anthony's Pizza, CVS, Walgreens, Ross stores, TJ Maxx, Aveda Institute, Great Clips, Ink! Coffee, MontBell and Jimmy John's;
- Near the Colorado Convention Center and Denver
  Center for the Performing Arts