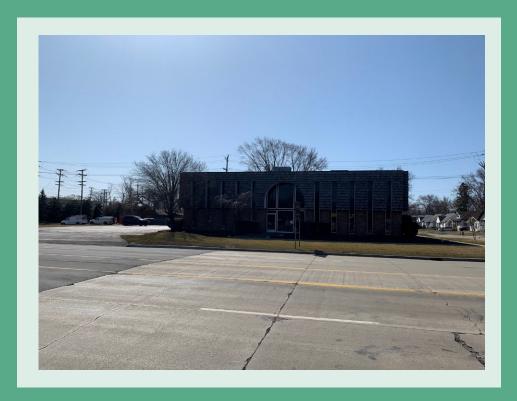

SALE

### PROPERTY DETAILS

**Location:** 15635 W 12 Mile Rd

Southfield, MI 48076

**Property Type:** Freestanding

**Date Available:** Immediately

**Sales Price:** \$599,000

Property Taxes: \$12,000

**Building Size:** 8,000 SF

Lot Size: .57 AC

**Zoning:** OS

**Traffic Count:** W 12 Mile Rd (18,300 CPD)

Greenfield Rd (25,900 CPD)

Contact: Louis J. Ciotti

<u>lciotti@landmarkcres.com</u>

Anthony J. Vitale

avitale@landmarkcres.com

Scott J. Sonenberg

ssonenberg@landmarkcres.com

(248) 488-2620

### **HIGHLIGHTS**

- Freestanding office building for sale at Greenfield Rd & 12
   Mile Rd
- Property includes additional lot to the east
- 25 parking spaces
- Close to major freeways
- Move-in ready offices for an owner/user













### SITE PLAN





### PLAT |





# PICTURES |







## **PICTURES**









### **DEMOGRAPHICS**

| DESCRIPTION |                                            | 1 MILE   | 3 MILE    | 5 MILE    |
|-------------|--------------------------------------------|----------|-----------|-----------|
| POPULATION  | 2020 Estimated Population                  | 16,412   | 124,478   | 301,737   |
|             | 2025 Projected Population                  | 16,648   | 125,079   | 303,109   |
|             | 2010 Census Population                     | 16,124   | 121,886   | 297,361   |
|             | 2000 Census Population                     | 17,893   | 127,787   | 316,683   |
|             | Projected Annual Growth 2020 to 2025       | 0.3%     | -         | -         |
| ноиѕеногрѕ  | Historical Annual Growth 2000 to 2020      | -0.4%    | -0.