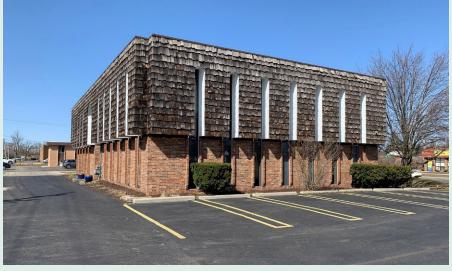

S

**Location:** 15635 W 12 Mile Rd

Southfield, MI 48076

**Property Type:** Freestanding

**Date Available:** Immediately

**Sales Price:** \$599,000

Property Taxes: \$12,000

**Building Size:** 8,000 SF

Lot Size: .57 AC

**Zoning:** OS

**Traffic Count:** W 12 Mile Rd (18,300 CPD)

Greenfield Rd (25,900 CPD)

Contact: Louis J. Ciotti

<u>lciotti@landmarkcres.com</u>

Anthony J. Vitale

avitale@landmarkcres.com

Scott J. Sonenberg

ssonenberg@landmarkcres.com

(248) 488-2620

### **HIGHLIGHTS**

- Freestanding office building for sale at Greenfield Rd & 12
   Mile Rd
- Property includes additional lot to the east
- 25 parking spaces
- Close to major freeways
- Move-in ready offices for an owner/user













### SITE PLAN





### PLAT |





# PICTURES |







## **PICTURES**









### **DEMOGRAPHICS**

| DESCRIPTION |                                            | 1 MILE   | 3 MILE    | 5 MILE    |
|-------------|--------------------------------------------|----------|-----------|-----------|
| POPULATION  | 2020 Estimated Population                  | 16,412   | 124,478   | 301,737   |
|             | 2025 Projected Population                  | 16,648   | 125,079   | 303,109   |
|             | 2010 Census Population                     | 16,124   | 121,886   | 297,361   |
|             | 2000 Census Population                     | 17,893   | 127,787   | 316,683   |
|             | Projected Annual Growth 2020 to 2025       | 0.3%     | -         | -         |
| ноиѕеногрѕ  | Historical Annual Growth 2000 to 2020      | -0.4%    | -0.1%     | -0.2%     |
|