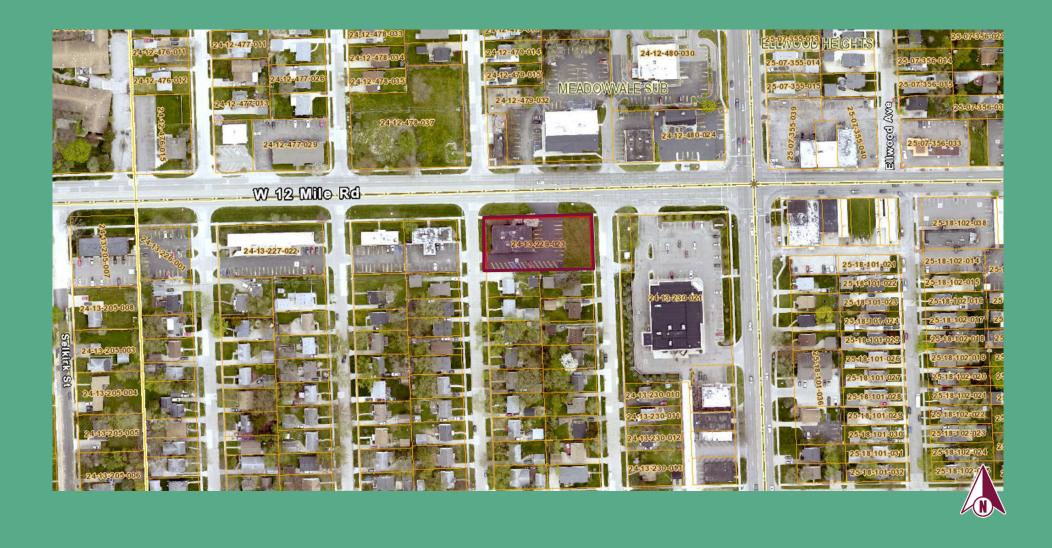

8-2620

landmarkcres.com

### FOR SALE

### PROPERTY DETAILS

**Location:** 15635 W 12 Mile Rd

Southfield, MI 48076

**Property Type:** Freestanding

**Date Available:** Immediately

**Sales Price:** \$599,000

Property Taxes: \$12,000

**Building Size:** 8,000 SF

Lot Size: .57 AC

**Zoning:** OS

**Traffic Count:** W 12 Mile Rd (18,300 CPD)

Greenfield Rd (25,900 CPD)

Contact: Louis J. Ciotti

<u>lciotti@landmarkcres.com</u>

Anthony J. Vitale

avitale@landmarkcres.com

Scott J. Sonenberg

ssonenberg@landmarkcres.com

(248) 488-2620

### **HIGHLIGHTS**

- Freestanding office building for sale at Greenfield Rd & 12
   Mile Rd
- Property includes additional lot to the east
- 25 parking spaces
- Close to major freeways
- Move-in ready offices for an owner/user













### SITE PLAN





### PLAT |





# PICTURES |







## **PICTURES**









### **DEMOGRAPHICS**

| DESCRIPTION |                                            | 1 MILE   | 3 MILE    | 5 MILE    |
|-------------|--------------------------------------------|----------|-----------|-----------|
| POPULATION  | 2020 Estimated Population                  | 16,412   | 124,478   | 301,737   |
|             | 2025 Projected Population                  | 16,648   | 125,079   | 303,109   |
|             | 2010 Census Population                     | 16,124   | 121,886   | 297,361   |
|             | 2000 Census Population                     | 17,893   | 127,787   | 316,683   |
|             | Projected Annual Growth 2020 to 2025       | 0.3%     | -         | -         |
| ноиѕеногрѕ  | Historical Annual Growth