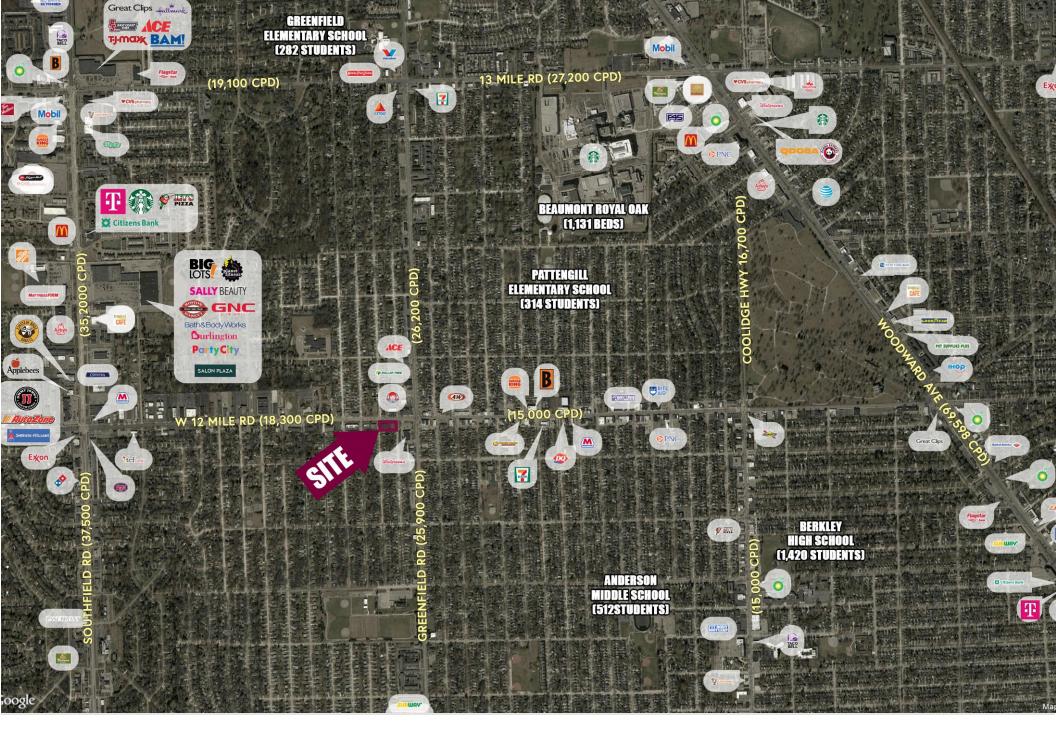

### **DEMOGRAPHICS**

| DESCRIPTION |                                            | 1 MILE   | 3 MILE    | 5 MILE    |
|-------------|--------------------------------------------|----------|-----------|-----------|
| POPULATION  | 2020 Estimated Population                  | 16,412   | 124,478   | 301,737   |
|             | 2025 Projected Population                  | 16,648   | 125,079   | 303,109   |
|             | 2010 Census Population                     | 16,124   | 121,886   | 297,361   |
|             | 2000 Census Population                     | 17,893   | 127,787   | 316,683   |
|             | Projected Annual Growth 2020 to 2025       | 0.3%     | -         | -         |
| ноиѕеногрѕ  | Historical Annual Growth 2000 to 2020      | -0.4%    | -0.1%     | -0.2%     |
|             | 2020 Estimated Households                  | 6,967    | 55,611    | 135,716   |
|             | 2025 Projected Households                  | 7,193    | 56,913    | 138,889   |
|             | 2010 Census Households                     | 6,683    | 52,910    | 130,175   |
|             | 2000 Census Households                     | 7,184    | 54,744    | 135,617   |
|             | Projected Annual Growth 2020 to 2025       | 0.6%     | 0.5%      | 0.5%      |
|             | Historical Annual Growth 2000 to 2020      | -0.2%    | -         | -         |
| RACE        | 2020 Est. White                            | 67.4%    | 63.4%     | 60.1%     |
|             | 2020 Est. Black                            | 25.8%    | 29.7%     | 31.3%     |
|             | 2020 Est. Asian or Pacific Islander        | 3.7%     | 3.8%      | 5.3%      |
|             | 2020 Est. American Indian or Alaska Native | 0.2%     | 0.2%      | 0.2%      |
|             | 2020 Est. Other Races                      | 2.9%     | 2.9%      | 3.1%      |
| INCOME      | 2020 Est. Average Household Income         | \$89,705 | \$109,611 | \$108,521 |
|             | 2020 Est. Median Household Income          | \$79,512 | \$88,265  | \$85,289  |
|             | 2020 Est. Per Capita Income                | \$38,172 | \$49,047  | \$48,894  |
| BUSI        | 2020 Est. Total Businesses                 | 1,035    | 7,834     | 20,503    |
|             | 2020 Est. Total Employees                  | 6,321    | 80,843    | 243,798   |