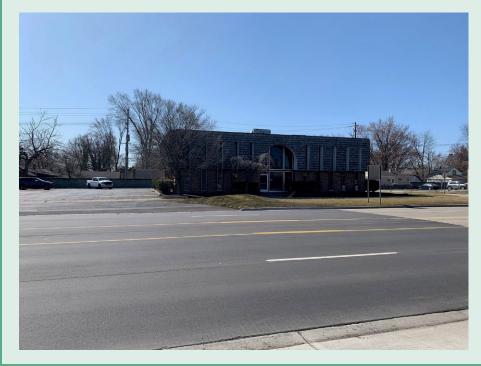

LE

### PROPERTY DETAILS

**Location:** 15635 W 12 Mile Rd

Southfield, MI 48076

**Property Type:** Freestanding

**Date Available:** Immediately

**Sales Price:** \$599,000

Property Taxes: \$12,000

**Building Size:** 8,000 SF

Lot Size: .57 AC

**Zoning:** OS

**Traffic Count:** W 12 Mile Rd (18,300 CPD)

Greenfield Rd (25,900 CPD)

Contact: Louis J. Ciotti

<u>lciotti@landmarkcres.com</u>

Anthony J. Vitale

avitale@landmarkcres.com

Scott J. Sonenberg

ssonenberg@landmarkcres.com

(248) 488-2620

### **HIGHLIGHTS**

- Freestanding office building for sale at Greenfield Rd & 12
   Mile Rd
- Property includes additional lot to the east
- 25 parking spaces
- Close to major freeways
- Move-in ready offices for an owner/user













### SITE PLAN





### PLAT |





# PICTURES |







## **PICTURES**









### **DEMOGRAPHICS**

| DESCRIPTION |                                            | 1 MILE   | 3 MILE    | 5 MILE    |
|-------------|--------------------------------------------|----------|-----------|-----------|
| POPULATION  | 2020 Estimated Population                  | 16,412   | 124,478   | 301,737   |
|             | 2025 Projected Population                  | 16,648   | 125,079   | 303,109   |
|             | 2010 Census Population                     | 16,124   | 121,886   | 297,361   |
|             | 2000 Census Population                     | 17,893   | 127,787   | 316,683   |
|             | Projected Annual Growth 2020 to 2025       | 0.3%     | -         | -         |
| ноиѕеногрѕ  | Historical Annual Growth 2000 to 2020      | -0.4%    | -0.1%