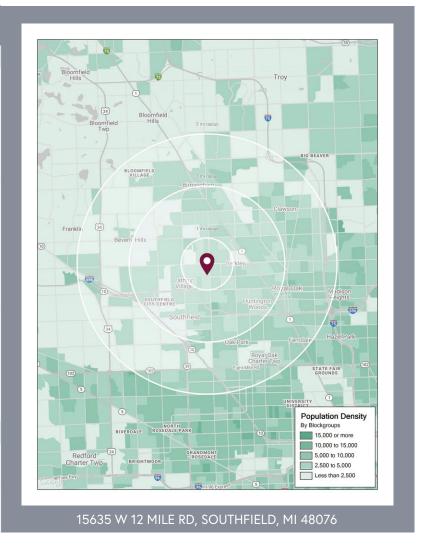

### **DEMOGRAPHICS**

| DESCRIPTION |                                            | 1 MILE   | 3 MILE    | 5 MILE    |
|-------------|--------------------------------------------|----------|-----------|-----------|
| POPULATION  | 2020 Estimated Population                  | 16,412   | 124,478   | 301,737   |
|             | 2025 Projected Population                  | 16,648   | 125,079   | 303,109   |
|             | 2010 Census Population                     | 16,124   | 121,886   | 297,361   |
|             | 2000 Census Population                     | 17,893   | 127,787   | 316,683   |
|             | Projected Annual Growth 2020 to 2025       | 0.3%     | -         | -         |
| ноиѕеногрѕ  | Historical Annual Growth 2000 to 2020      | -0.4%    | -0.1%     | -0.2%     |
|             | 2020 Estimated Households                  | 6,967    | 55,611    | 135,716   |
|             | 2025 Projected Households                  | 7,193    | 56,913    | 138,889   |
|             | 2010 Census Households                     | 6,683    | 52,910    | 130,175   |
|             | 2000 Census Households                     | 7,184    | 54,744    | 135,617   |
|             | Projected Annual Growth 2020 to 2025       | 0.6%     | 0.5%      | 0.5%      |
|             | Historical Annual Growth 2000 to 2020      | -0.2%    | -         | -         |
| RACE        | 2020 Est. White                            | 67.4%    | 63.4%     | 60.1%     |
|             | 2020 Est. Black                            | 25.8%    | 29.7%     | 31.3%     |
|             | 2020 Est. Asian or Pacific Islander        | 3.7%     | 3.8%      | 5.3%      |
|             | 2020 Est. American Indian or Alaska Native | 0.2%     | 0.2%      | 0.2%      |
|             | 2020 Est. Other Races                      | 2.9%     | 2.9%      | 3.1%      |
| INCOME      | 2020 Est. Average Household Income         | \$89,705 | \$109,611 | \$108,521 |
|             | 2020 Est. Median Household Income          | \$79,512 | \$88,265  | \$85,289  |
|             | 2020 Est. Per Capita Income                | \$38,172 | \$49,047  | \$48,894  |
| BUSI        | 2020 Est. Total Businesses                 | 1,035    | 7,834     | 20,503    |
|             | 2020 Est. Total Employees                  | 6,321    | 80,843    | 243,798   |