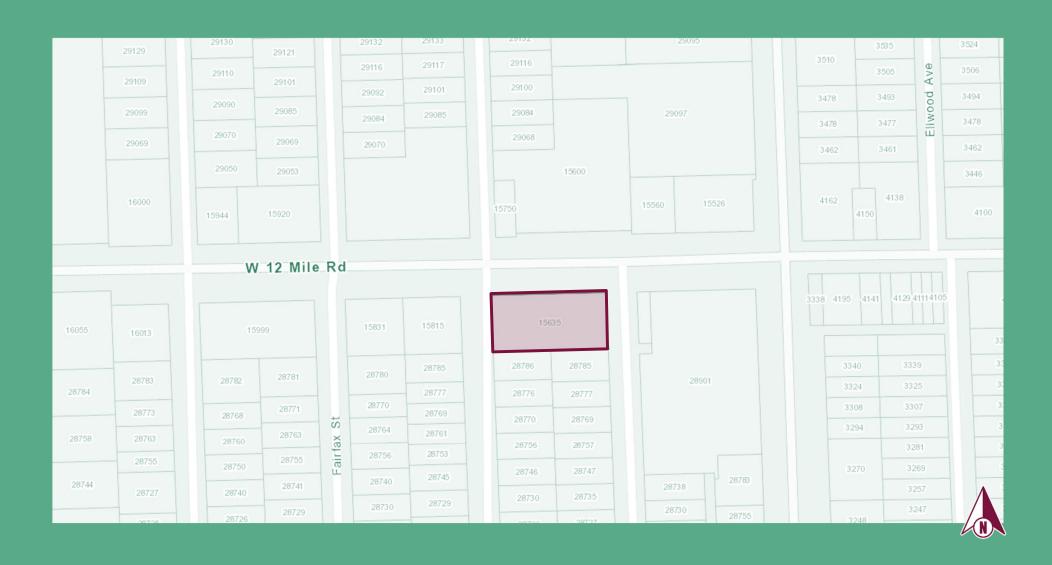

cres.com

### FOR SALE

### PROPERTY DETAILS

**Location:** 15635 W 12 Mile Rd

Southfield, MI 48076

**Property Type:** Freestanding

**Date Available:** Immediately

**Sales Price:** \$599,000

Property Taxes: \$12,000

**Building Size:** 8,000 SF

Lot Size: .57 AC

**Zoning:** OS

**Traffic Count:** W 12 Mile Rd (18,300 CPD)

Greenfield Rd (25,900 CPD)

Contact: Louis J. Ciotti

<u>lciotti@landmarkcres.com</u>

Anthony J. Vitale

avitale@landmarkcres.com

Scott J. Sonenberg

ssonenberg@landmarkcres.com

(248) 488-2620

### **HIGHLIGHTS**

- Freestanding office building for sale at Greenfield Rd & 12
   Mile Rd
- Property includes additional lot to the east
- 25 parking spaces
- Close to major freeways
- Move-in ready offices for an owner/user













### SITE PLAN





### PLAT |





# PICTURES |







## **PICTURES**









### **DEMOGRAPHICS**

| DESCRIPTION |                                            | 1 MILE   | 3 MILE    | 5 MILE    |
|-------------|--------------------------------------------|----------|-----------|-----------|
| POPULATION  | 2020 Estimated Population                  | 16,412   | 124,478   | 301,737   |
|             | 2025 Projected Population                  | 16,648   | 125,079   | 303,109   |
|             | 2010 Census Population                     | 16,124   | 121,886   | 297,361   |
|             | 2000 Census Population                     | 17,893   | 127,787   | 316,683   |
|             | Projected Annual Growth 2020 to 2025       | 0.3%     | -         | -         |
| ноиѕеногрѕ  | Historical Annual Growth 2000 to 2020