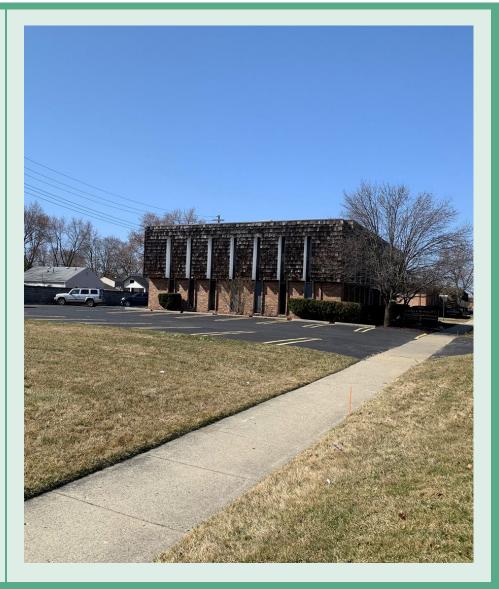

**Location:** 15635 W 12 Mile Rd

Southfield, MI 48076

**Property Type:** Freestanding

**Date Available:** Immediately

**Sales Price:** \$599,000

Property Taxes: \$12,000

**Building Size:** 8,000 SF

Lot Size: .57 AC

**Zoning:** OS

**Traffic Count:** W 12 Mile Rd (18,300 CPD)

Greenfield Rd (25,900 CPD)

Contact: Louis J. Ciotti

<u>lciotti@landmarkcres.com</u>

Anthony J. Vitale

avitale@landmarkcres.com

Scott J. Sonenberg

ssonenberg@landmarkcres.com

(248) 488-2620

### **HIGHLIGHTS**

- Freestanding office building for sale at Greenfield Rd & 12
   Mile Rd
- Property includes additional lot to the east
- 25 parking spaces
- Close to major freeways
- Move-in ready offices for an owner/user













### SITE PLAN





### PLAT |





# PICTURES |







## **PICTURES**









### **DEMOGRAPHICS**

| DESCRIPTION |                                            | 1 MILE   | 3 MILE    | 5 MILE    |
|-------------|--------------------------------------------|----------|-----------|-----------|
| POPULATION  | 2020 Estimated Population                  | 16,412   | 124,478   | 301,737   |
|             | 2025 Projected Population                  | 16,648   | 125,079   | 303,109   |
|             | 2010 Census Population                     | 16,124   | 121,886   | 297,361   |
|             | 2000 Census Population                     | 17,893   | 127,787   | 316,683   |
|             | Projected Annual Growth 2020 to 2025       | 0.3%     | -         | -         |
| ноиѕеногрѕ  | Historical Annual Growth 2000 to 2020      | -0.4%    | -0.1%     | -0.2%     |
|