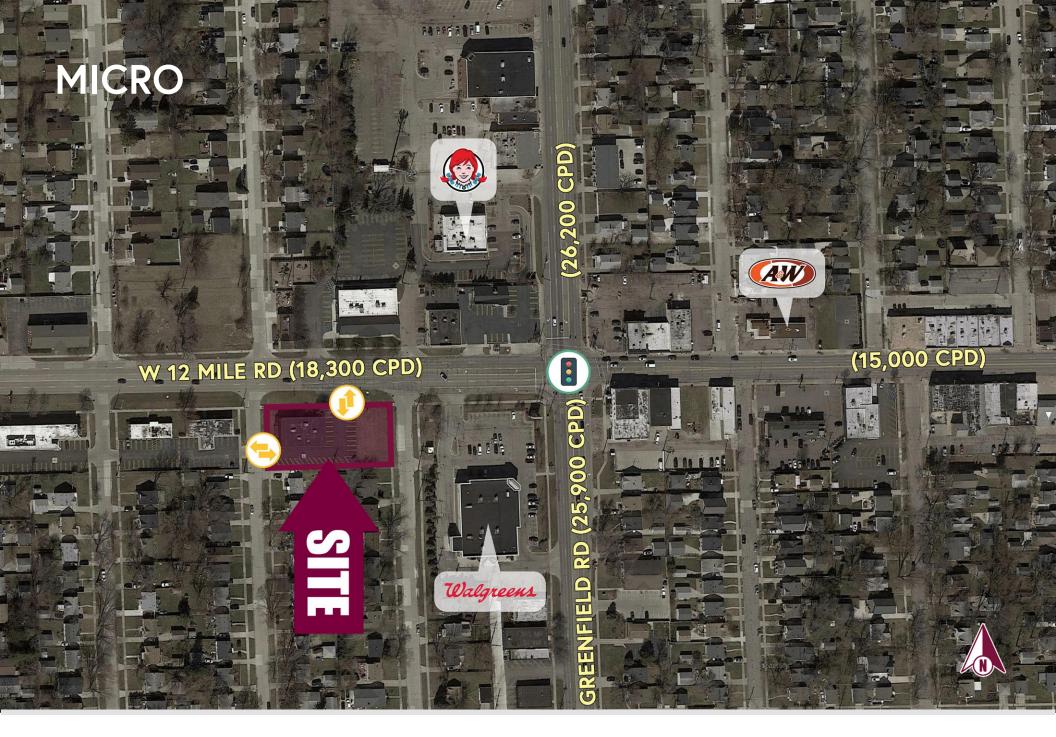

Lot Size: .57 AC

**Zoning:** OS

**Traffic Count:** W 12 Mile Rd (18,300 CPD)

Greenfield Rd (25,900 CPD)

Contact: Louis J. Ciotti

<u>lciotti@landmarkcres.com</u>

Anthony J. Vitale

avitale@landmarkcres.com

### **HIGHLIGHTS**

- Freestanding office building for sale at Greenfield Rd & 12
   Mile Rd
- Property includes additional lot to the east
- 25 parking spaces
- Close to major freeways
- Move-in ready offices for an owner/user