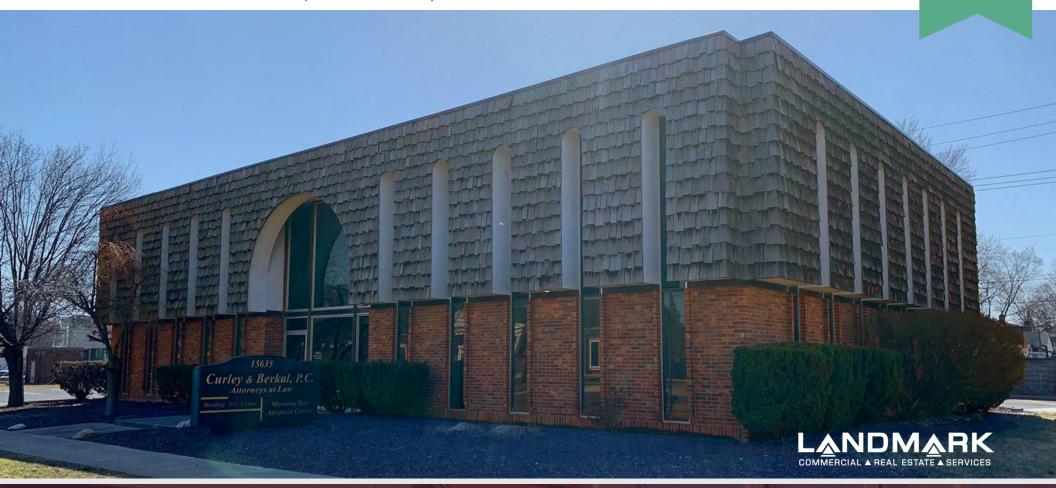

FOR SALE

15635 W 12 MILE RD, SOUTHFIELD, MI 48076

### PROPERTY DETAILS

**Location:** 15635 W 12 Mile Rd

Southfield, MI 48076

**Property Type:** Freestanding

**Date Available:** Immediately

**Sales Price:** \$599,000

Property Taxes: \$12,000

**Building Size:** 8,000 SF

### **HIGHLIGHTS**

- Freestanding office building for sale at Greenfield Rd & 12
   Mile Rd
- Property includes additional lot to the east
- 25 parking spaces
- Close to major freeways
- Move-in ready offices for an owner/user