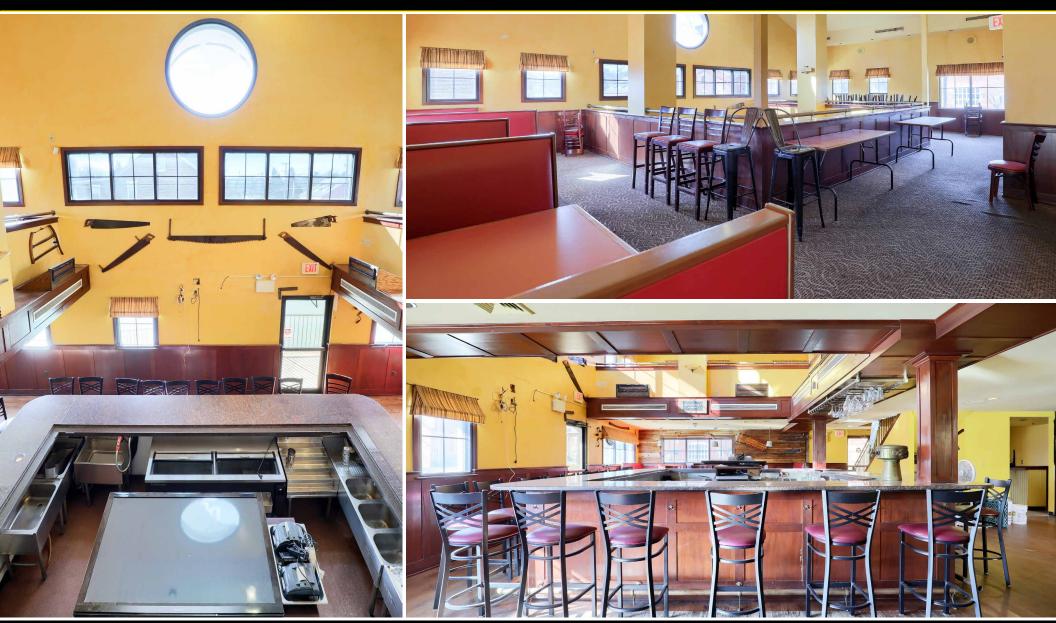

5,700 SF Fully Fit-Out Restaurant For Lease
- ✓ Liquor License Available
- Large Kitchen Area
- **On Site Parking**
- Seating For 150
- Large Outdoor Area
- Walking Distance to The Creamery and Braeloch Brewing





## MCN COMMERCIAL REAL ESTATE

### **CONTACT US**

#### **JAMES PINCKNEY**

Phone: 610.359.1100 Cell: 610.453.2569 Email: jpinckney@zmcre.com **TESS SCOTT** Phone: 610.359.1100 Cell: 610.401.3453 Email: tscott@zmcre.com

## **PROPERTY PHOTOS:** 201 BIRCH STREET, KENNETT SQUARE, PA 19348



## ZOMMICK MCMAHON COMMERCIAL REAL ESTATE

#### **CONTACT US**

JAMES PINCKNEY Phone: 610.359.1100

Cell: 610.453.2569 Email: jpinckney@zmcre.com **TESS SCOTT** Phone: 610.359.1100 Cell: 610.401.3453 Email: tscott@zmcre.com

## **PROPERTY PHOTOS:** 201 BIRCH STREET, KENNETT SQUARE, PA 19348



## ZOMMICK MCMAHON COMMERCIAL REAL ESTATE

#### **CONTACT US**

**JAMES PINCKNEY** 

Phone: 610.359.1100 Cell: 610.453.2569 Email: jpinckney@zmcre.com TESS SCOTT Phone: 610.359.1100 Cell: 610.401.3453 Email: tscott@zmcre.com

## **RETAIL MARKET AERIAL:** 201 BIRCH STREET, KENNETT SQUARE, PA 19348





#### **CONTACT US**

**JAMES PINCKNEY** 

Phone: 610.359.1100 Cell: 610.453.2569 Email: jpinckney@zmcre.com **TESS SCOTT** Phone: 610.359.1100 Cell: 610.401.3453 Email: tscott@zmcre.com

## **PROPERTY FLOOR PLAN:** 201 BIRCH STREET, KENNETT SQUARE, PA 19348



3 **LEVEL 01 (REST) - ENLARGED BATHROOM PLAN** FV002 3/8" = 1'-0" 2 **LEVEL 01 (REST) - ENLARGED KITCHEN PLAN** FV002 3/8" = 1'-0" **1 LEVEL 01 (REST)** FV002 **3**/16" = 1'-0"



#### **CONTACT US**

**JAMES PINCKNEY** 

Phone: 610.3