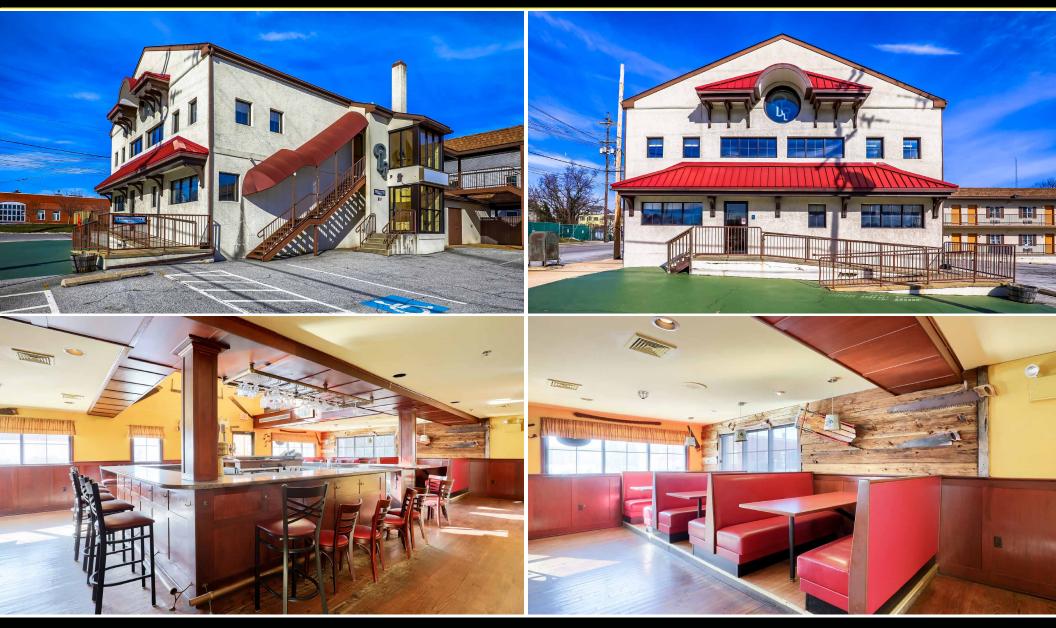

# ±5,700 SF FULLY FIT-OUT RESTAURANT

201 Birch Street | Kennett Square, PA 19348 | Chester County

## **FOR LEASE Call for Details**

#### **PROPERTY FEATURES / HIGHLIGHTS**

- ✓ ± 5,700 SF Fully Fit-Out Restaurant For Lease
- ✓ Liquor License Available
- Large Kitchen Area
- **On Site Parking**
- Seating For 150
- Large Outdoor Area
- Walking Distance to The Creamery and Braeloch Brewing





## MCN COMMERCIAL REAL ESTATE

### **CONTACT US**

#### **JAMES PINCKNEY**

Phone: 610.359.1100 Cell: 610.453.2569 Email: jpinckney@zmcre.com **TESS SCOTT** Phone: 610.359.1100 Cell: 610.401.3453 Email: tscott@zmcre.com

## **PROPERTY PHOTOS:** 201 BIRCH STREET, KENNETT SQUARE, PA 19348



## ZOMMICK MCMAHON COMMERCIAL REAL ESTATE

#### **CONTACT US**

JAMES PINCKNEY Phone: 610.359.1100

Cell: 610.453.2569 Email: jpinckney@zmcre.com **TESS SCOTT** Phone: 610.359.1100 Cell: 610.401.3453 Email: tscott@zmcre.com

## **PROPERTY PHOTOS:** 201 BIRCH STREET, KENNETT SQUARE, PA 19348



## ZOMMICK MCMAHON COMMERCIAL REAL ESTATE

#### **CONTACT US**

**JAMES PINCKNEY** 

Phone: 610.359.1100 Cell: 610.453.2569 Email: jpinckney@zmcre.com TESS SCOTT Phone: 610.359.1100 Cell: 610.401.3453 Email: tscott@zmcre.com

## **RETAIL MARKET AERIAL:** 201 BIRCH STREET, KENNETT SQUARE, PA 19348





#### **CONTACT US**

**JAMES PINCKNEY** 

Phone: 610.359.1100 Cell: 610.453.2569 Email: jpinckney@zmcre.com **TESS SCOTT** Phone: 610.359.1100 Cell: 610.401.3453 Email: tscott@zmcre.com

## **PROPERTY