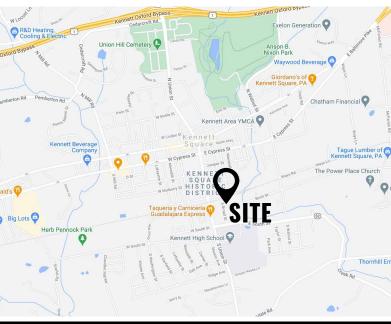

# ±5,700 SF FULLY FIT-OUT RESTAURANT

201 Birch Street | Kennett Square, PA 19348 | Chester County

## **FOR LEASE Call for Details**

#### **PROPERTY FEATURES / HIGHLIGHTS**

- ✓ ± 5,700 SF Fully Fit-Out Restaurant For Lease
- ✓ Liquor License Available
- Large Kitchen Area
- **On Site Parking**
- Seating For 150
- Large Outdoor Area
- Walking Distance to The Creamery and Braeloch Brewing





## MCN COMMERCIAL REAL ESTATE

### **CONTACT US**

#### **JAMES PINCKNEY**

Phone: 610.359.1100 Cell: 610.453.2569 Email: jpinckney@zmcre.com **TESS SCOTT** Phone: 610.359.1100 Cell: 610.401.3453 Email: tscott@zmcre.com

## **PROPERTY PHOTOS:** 201 BIRCH STREET, KENNETT SQUARE, PA 19348



## ZOMMICK MCMAHON COMMERCIAL REAL ESTATE

#### **CONTACT US**

JAMES PINCKNEY Phone: 610.359.1100

Cell: 610.453.2569 Email: jpinckney@zmcre.com **TESS SCOTT** Phone: 610.359.1100 Cell: 610.401.3453 Email: tscott@zmcre.com

## **PROPERTY PHOTOS:** 201 BIRCH STREET, KENNETT SQUARE, PA 19348



## ZOMMICK MCMAHON COMMERCIAL REAL ESTATE

#### **CONTACT US**

**JAMES PINCKNEY** 

Phone: 610.359.1100 Cell: 610.453.2569 Email: jpinckney@zmcre.com TESS SCOTT Phone: 610.359.1100 Cell: 610.401.3453 Email: ts