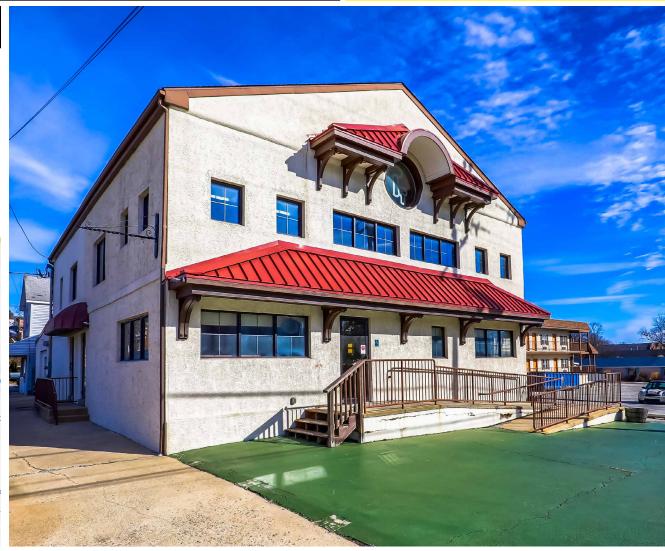

# ±5,700 SF FULLY FIT-OUT RESTAURANT

201 Birch Street | Kennett Square, PA 19348 | Chester County

## **FOR LEASE Call for Details**

#### **PROPERTY FEATURES / HIGHLIGHTS**

- ✓ ± 5,700 SF Fully Fit-Out Restaurant For Lease
- ✓ Liquor License Available
- Large Kitchen Area
- **On Site Parking**
- Seating For 150
- Large Outdoor Area
- Walking Distance to The Creamery and Braeloch Brewing





## MCN COMMERCIAL REAL ESTATE

### **CONTACT US**

#### **JAMES PINCKNEY**

Phone: 610.359.1100 Cell: 610.453.2569 Email: jpinckney@zmcre.com **TESS SCOTT** Phone: 610.359.1100 Cell: 610.401.3453 Email: tscott@zmcre.com

## **PROPERTY PHOTOS:** 201 BIRCH STREET, KENNETT SQUARE, PA 19348



## ZOMMICK MCMAHON COMMERCIAL REAL ESTATE

#### **CONTACT US**

JAMES PINCKNEY Phone: 610.359.1100

Cell: 610.453.2569 Email: jpinckney@zmcre.com **TESS SCOTT** Phone: 610.359.1100 Cell: 610.401.3453 Email: tscott@zmcre.com

## **PROPERTY PHOTOS:** 201 BIRCH STREET, KENNETT SQUARE, PA 19348



## ZOMMICK MCMAHON COMMERCIAL REAL ESTATE

#### **CONTACT US**

**JAMES PINCKNEY** 

Phone: 610.359.1100 Cell: 610.453.2569 Email: jpinckney@zmcre.com TESS SCOTT Phone: 610.359.1100 Cell: 610.401.3453 Email: tsco