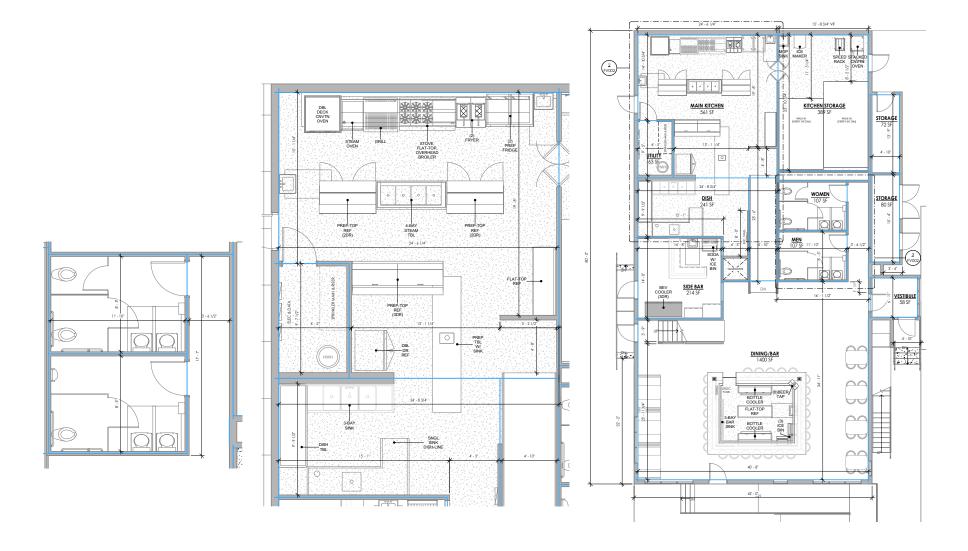

## **PROPERTY FLOOR PLAN:** 201 BIRCH STREET, KENNETT SQUARE, PA 19348

3 **LEVEL 01 (REST) - ENLARGED BATHROOM PLAN** FV002 3/8" = 1'-0" 2 **LEVEL 01 (REST) - ENLARGED KITCHEN PLAN** FV002 3/8" = 1'-0" **1 LEVEL 01 (REST)** FV002 **3**/16" = 1'-0"