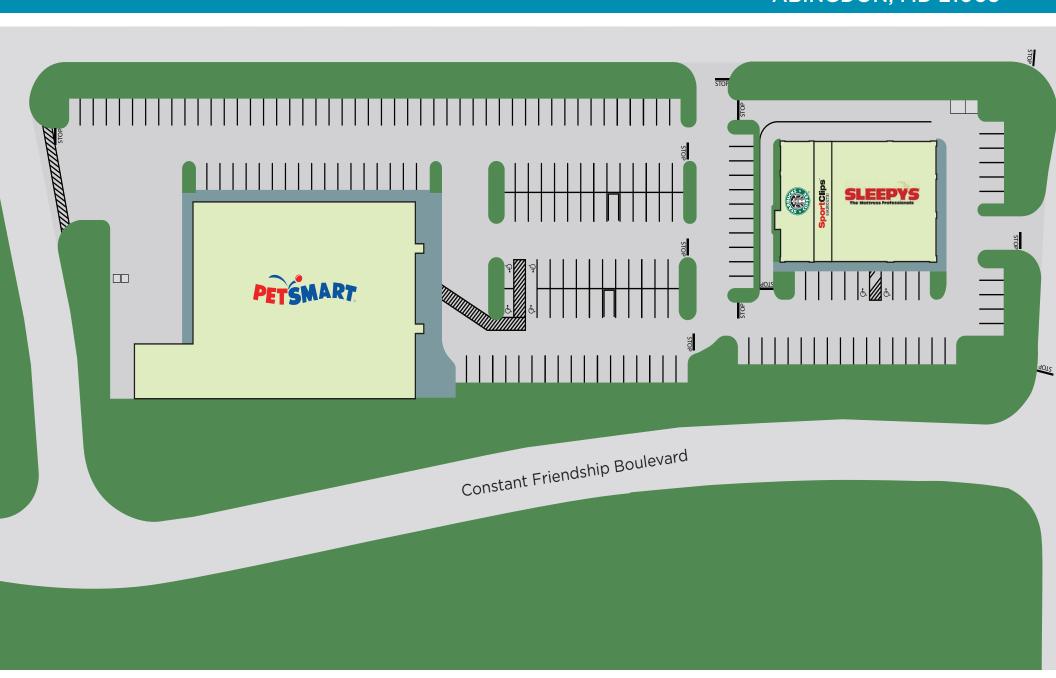

sub>I</sub>realty

**RETAIL SPACE FOR LEASE** 

## THE COURT @ CONSTANT FRIENDSHIP 412 CONSTANT FRIENDSHIP BOULEVARD ABINGDON, MARYLAND 21009











#### **PROPERTY HIGHLIGHTS**

- Multiple ingress and egress points
- Located in a dense corridor just off of I-95
- Nearby residential housing and schools
- Over 72,000 cars passing the site daily

| DEMOGRAPHICS    | 1 MILE   | 3 MILE   | 5 MILE    |
|-----------------|----------|----------|-----------|
| POPULATION:     | 8,394    | 58,345   | 110,235   |
| AVERAGE HH INC: | \$86,741 | \$94,065 | \$101,820 |
| # OF EMPLOYEES: | 5.119    | 16.838   | 32.838    |

Evan Albert **CONTACT** Michael Stoltz O 443.204.7321 O 410.308.6384 E evan@mfirealty.com E mstoltz@mfirealty.com



# SITE PLAN 412 CONSTANT FRIENDSHIP BLVD ABINGDON, MD 21009



#### mfi realty

### AERIAL 412 CONSTANT FRIENDSHIP BLVD ABINGDON, MD 21009