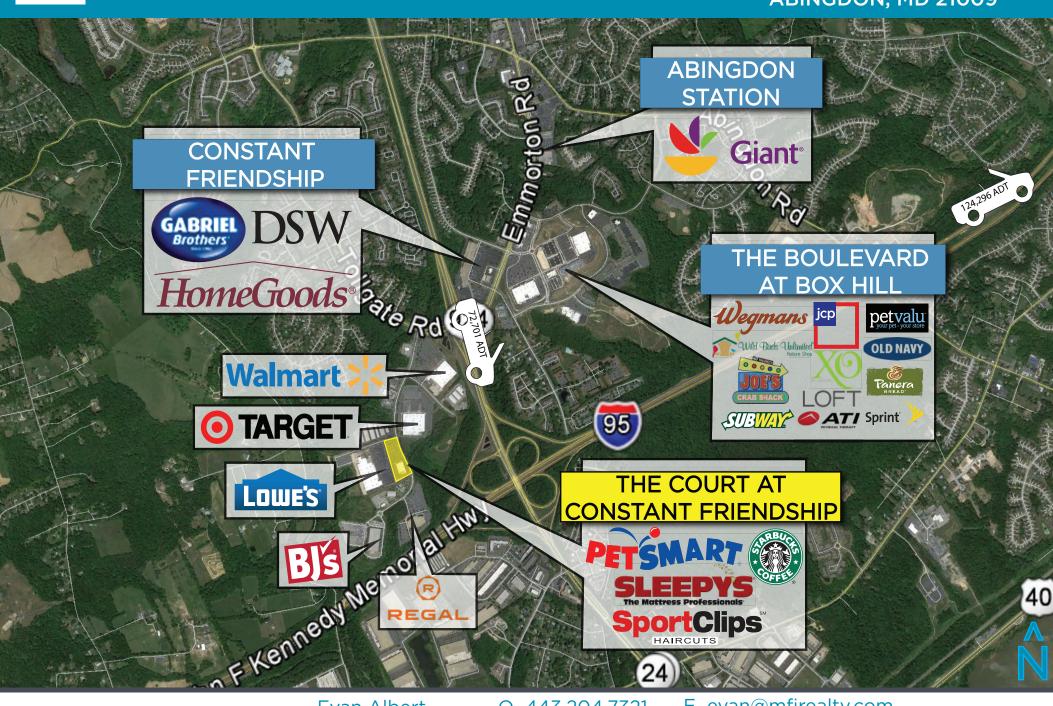

HIP 412 CONSTANT FRIENDSHIP BOULEVARD ABINGDON, MARYLAND 21009











#### **PROPERTY HIGHLIGHTS**

- Multiple ingress and egress points
- Located in a dense corridor just off of I-95
- Nearby residential housing and schools
- Over 72,000 cars passing the site daily

| DEMOGRAPHICS    | 1 MILE   | 3 MILE   | 5 MILE    |
|-----------------|----------|----------|-----------|
| POPULATION:     | 8,394    | 58,345   | 110,235   |
| AVERAGE HH INC: | \$86,741 | \$94,065 | \$101,820 |
| # OF EMPLOYEES: | 5.119    | 16.838   | 32.838    |

Evan Albert **CONTACT** Michael Stoltz O 443.204.7321 O 410.308.6384 E evan@mfirealty.com E mstoltz@mfirealty.com



# SITE PLAN 412 CONSTANT FRIENDSHIP BLVD ABINGDON, MD 21009



#### mfi realty

### AERIAL 412 CONSTANT FRIENDSHIP BLVD ABINGDON, MD 21009