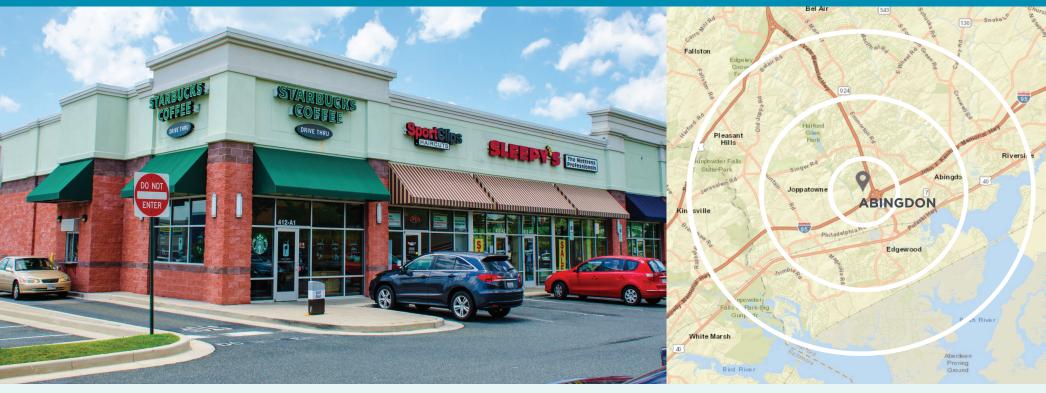

## THE COURT @ CONSTANT FRIENDSHIP 412 CONSTANT FRIENDSHIP BOULEVARD ABINGDON, MARYLAND 21009

#### **PROPERTY HIGHLIGHTS**

- Multiple ingress and egress points
- Located in a dense corridor just off of I-95
- Nearby residential housing and schools
- Over 72,000 cars passing the site daily

| DEMOGRAPHICS    | 1 MILE   | 3 MILE   | 5 MILE    |
|-----------------|----------|----------|-----------|
| POPULATION:     | 8,394    | 58,345   | 110,235   |
| AVERAGE HH INC: | \$86,741 | \$94,065 | \$101,820 |
| # OF EMPLOYEES: | 5.119    | 16.838   | 32.838    |