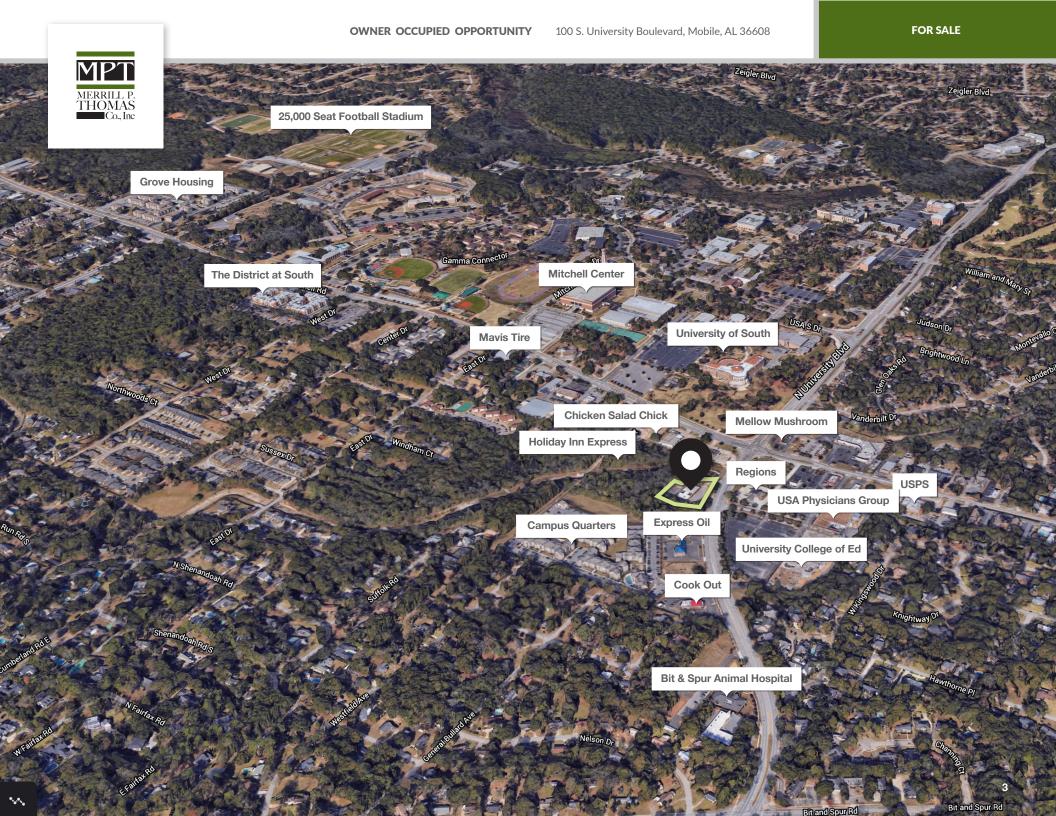

# Rare opportunity near the University of South Alabama

Situated on approximately 3 acres, this property represents one of the best opportunities in the trade area. Recent new developments include several new student living apartment complex with thousands of beds, Chicken Salad Chick, Hibachi Express, Dunkin Donuts/AT&T center, and Holiday Inn Express.

Enrollment at the University of South Alabama totals approximately 16,699 students.

The daily traffic count on University Boulevard is 25,500.

The daily traffic count on Old Shell Road is 29,600.