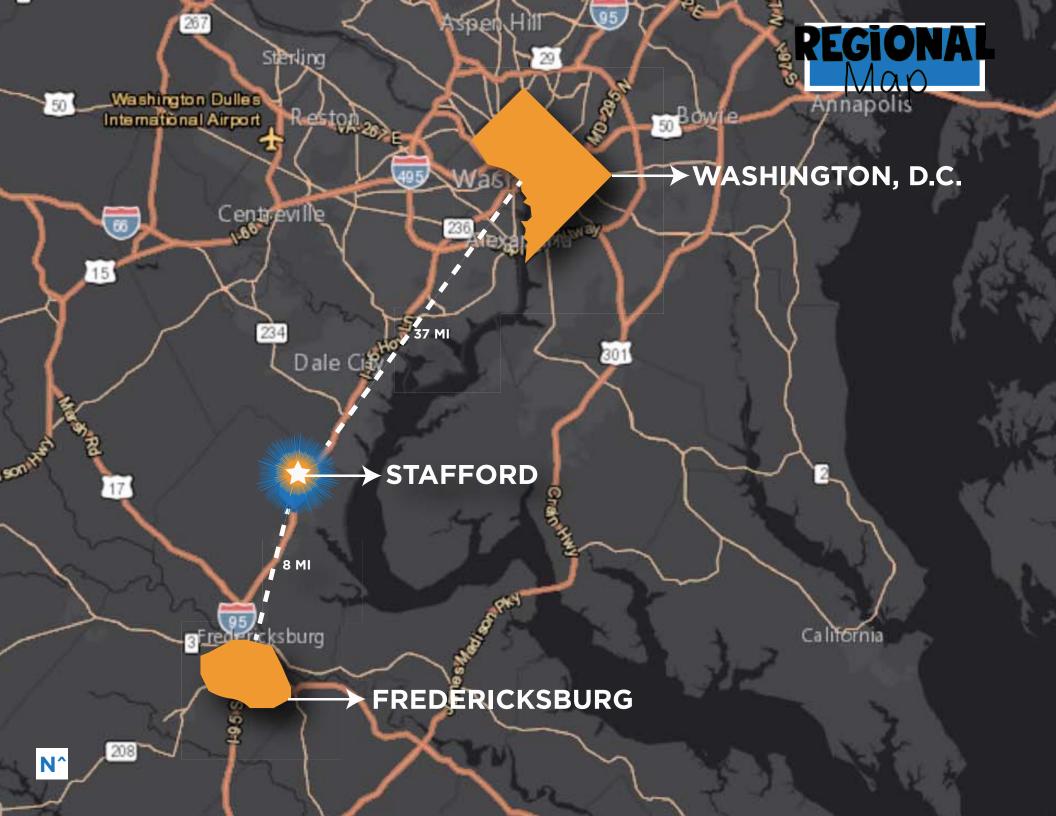

 HOME TO THE MARINE CORPS BASE QUANTICO (TOTAL ECONOMIC IMPACT OF BASE IS ESTIMATED AT \$5.8 BILLION FOR THE GREATER REGION)

•25 MI SOUTH OF I-495 (CAPITAL BELTWAY) & 50 MI NORTH OF RICHMOND