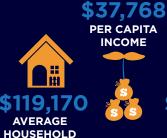

## & Demographics

**75,134** POPULATION

**MEDIAN AGE** 

3.11 **AVERAGE** 

\$103,529 MEDIAN HOUSEHOLD SIZE HOUSEHOLD INCOME INCOME

**INCOME** 

INCOME

**BUSINESS** 