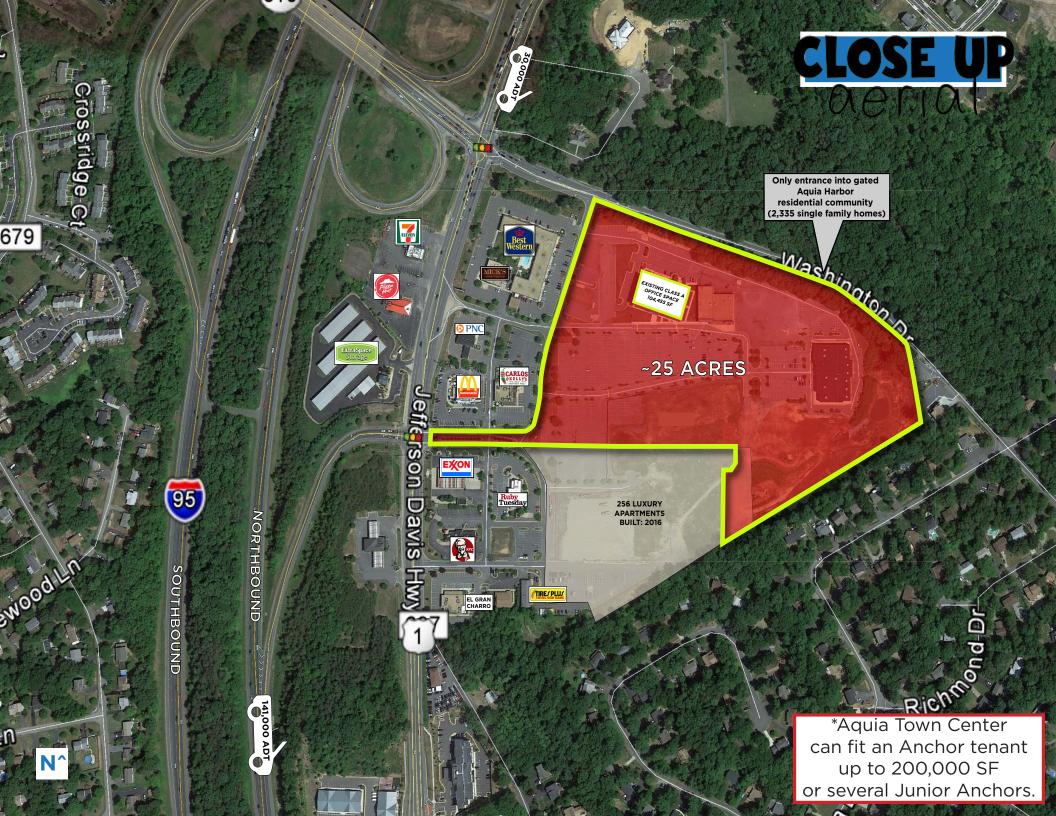

## 2848 JEFFERSON DAVIS HIGHWAY Stafford, Virginia 22554 JAQUIA TOWN CENTER BURGER 5 mfı **DEVELOPED BY:** Click here for Drone Video of Site