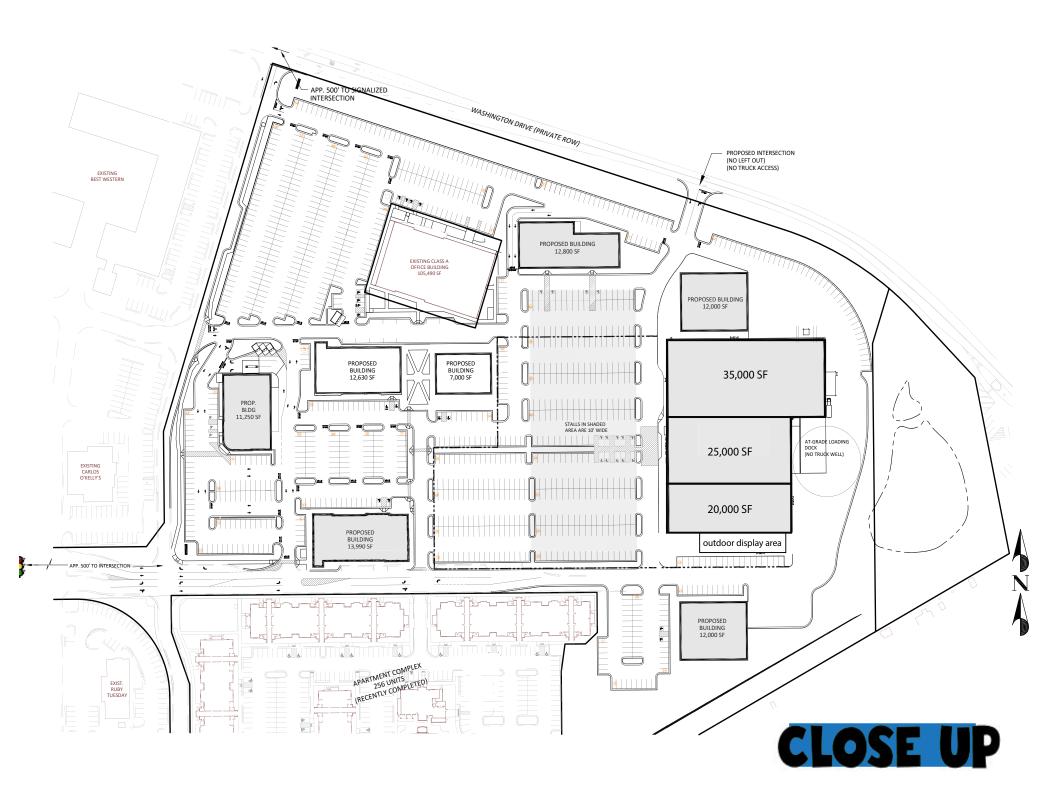

## 2848 JEFFERSON DAVIS HIGHWAY Stafford, Virginia 22554 JAQUIA TOWN CENTER BURGER 5 mfı **DEVELOPED BY:** Click here for Drone Video of Site