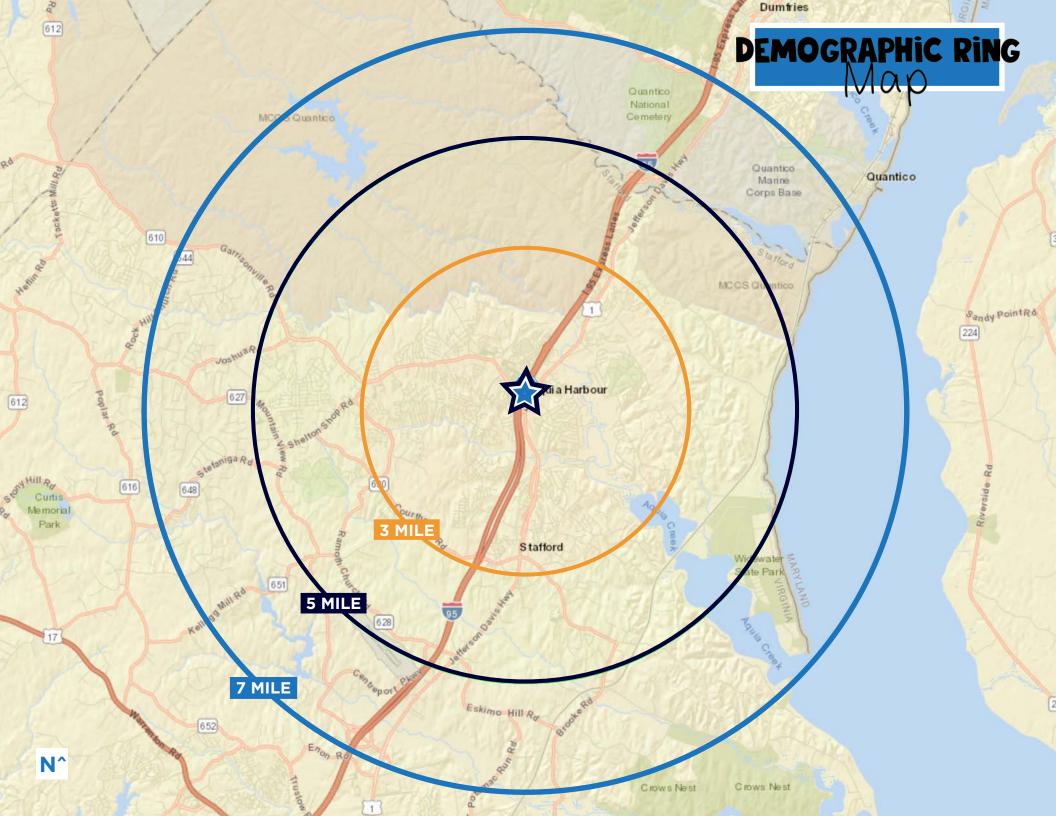

## & Demographics

**75,134** POPULATION

**MEDIAN AGE** 

3.11 **AVERAGE** 

\$103,529 MEDIAN HOUSEHOLD SIZE HOUSEHOLD INCOME INCOME

**INCOME** 

INCOME

**BUSINESS** 

1,767 TOTAL **BUSINESSES** 

TOTAL

**EMPLOYEES** 

SHOP HERE

SOME **COLLEGE** 

40% **BACHELOR GRAD / PROF DEGREE** 

EDUCATION

69% WHITE COLLAR

15% **BLUE COLLAR** 

> 16% **SERVICES**

**UNEMPLOYMENT RATE** 

EMPLOYMENT

**WHY STAFFORD, VA?** 

RANKED TOP 10 WEALTHIEST COUNTIES IN AMERICA, YEARLY

•1.77% POPULATION GROWTH ANNUALLY

THE EPICENTER OF VA'S BIG DATA GROWTH (IN BOTH INVESTMENT & JOB CREATION)

 HOME TO THE MARINE CORPS BASE QUANTICO (TOTAL ECONOMIC IMPACT OF BASE IS ESTIMATED AT \$5.8 BILLION FOR THE GREATER REGION)

•25 MI SOUTH OF I-495 (CAPITAL BELTWAY) & 50 MI NORTH OF RICHMOND