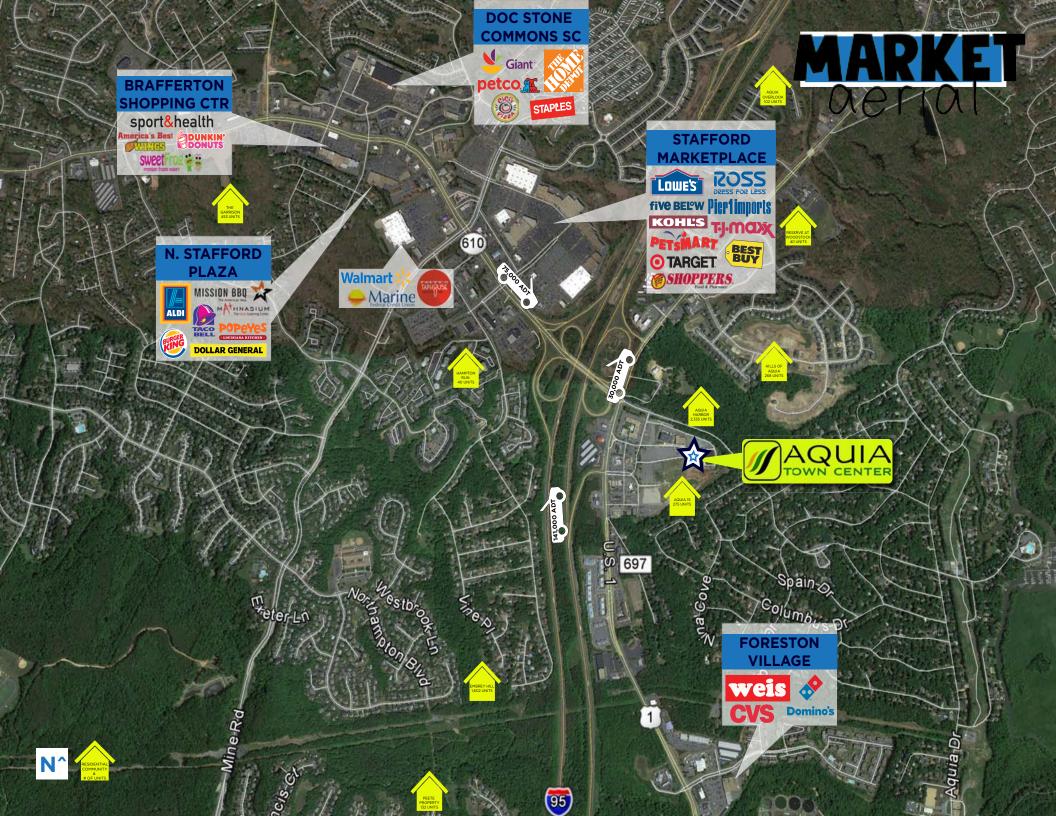

## 2848 JEFFERSON DAVIS HIGHWAY Stafford, Virginia 22554 JAQUIA TOWN CENTER BURGER 5 mfı **DEVELOPED BY:** Click here for Drone Video of Site