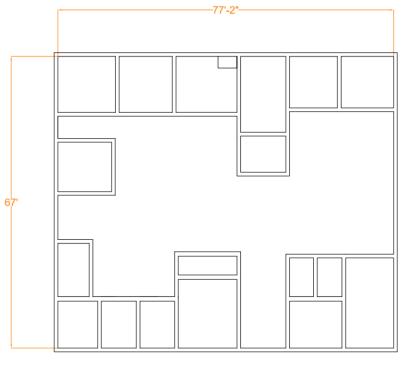

## OFFERING SUMMARY:

- 5,170 +/- SQFT
- RENT STARTING
   AT \$12/SQFT
- CLASS B OFFICE
   SPACE
- 1 MILE TO I-90

### PROPERTY HIGHLIGHTS:

- JOIN HEWITT-YOUNG ELECTRIC AT THEIR NEW ALBANY HEADQUARTERS!
- 12 OFFICE SUITES, 1 CONFERENCE ROOM, LARGE COMMON AREA, & KITCHENETTE
- PRIVATE FENCED-IN PARKING AVAILABLE

APANCIONE@CALIBERBROKERAGE.COM

# FOR LEASE

520 LIVINGSTON AVENUE, ALBANY, NY 12206

- 12 OFFICE SUITES
- 1 CONFERENCE ROOM
- LARGE COMMON AREA
- KITCHENETTE