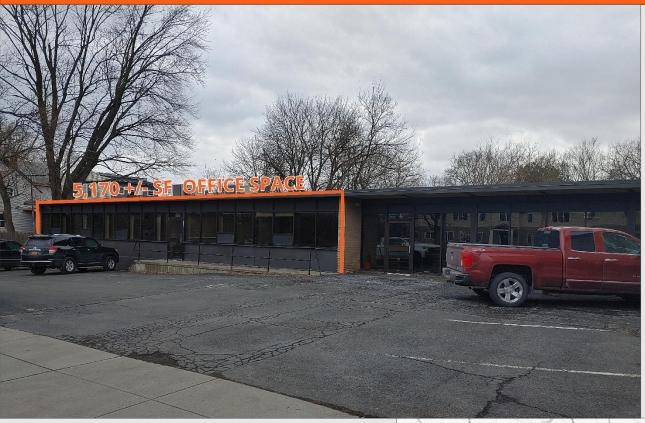

## OFFERING SUMMARY:

- 5,170 +/- SQFT
- RENT STARTING
   AT \$12/SQFT
- CLASS B OFFICE
   SPACE
- 1 MILE TO I-90

CONVENIENT ENTRANCE AND PARKING FOR CLIENTS & CUSTOMERS OFF OF LIVINGSTON AVENUE