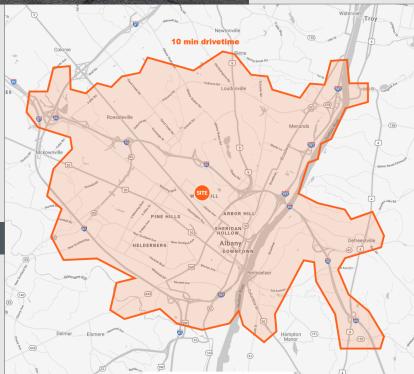

#### 10 MIN DRIVETIME DEMOGRAPHICS:

132,891 TOTAL POPULATION

\$61,390 MEDIAN HH INCOME

17,020
DAYTIME POPULATION