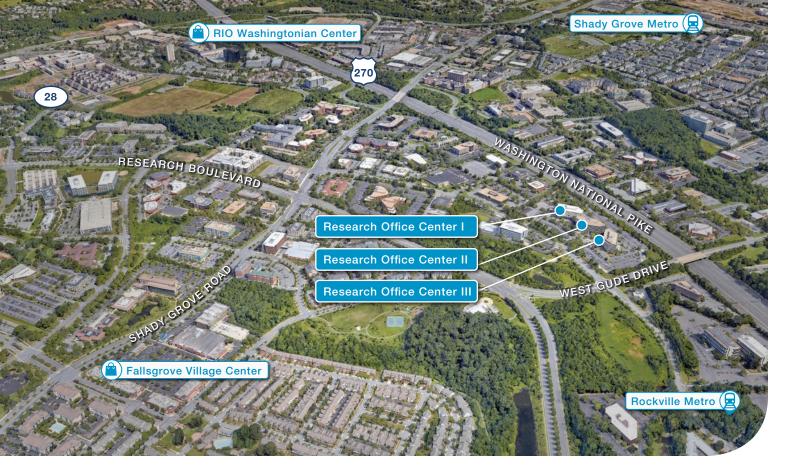

# RESEARCH OFFICE CENTER II

2275 Research Boulevard | Rockville, MD

### 2275 Research Boulevard | Rockville, MD