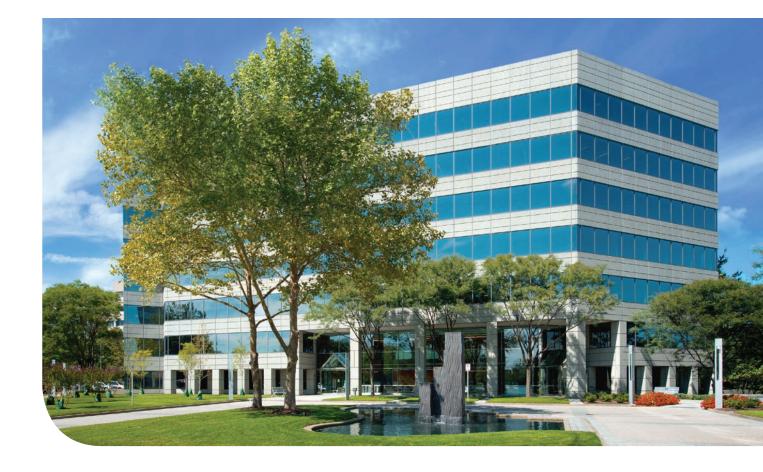

# RESEARCH OFFICE CENTER II

2275 Research Boulevard | Rockville, MD

### FEATURES & AMENITIES

- Class A, 7-story building
- 149,231 SF with 23,275 SF floor plates
- Unparalleled visibility on I-270 in the Shady Grove area
- Conference center, fitness facility and café on-site, with restaurants, hotels and shopping nearby
- Attractive park-like setting with ceremonial entrance
- Certified Silver by WiredScore

- Surface parking ratio of 3.5 per 1,000 square feet leased with in-building executive parking
- Energy Star rated building: uses on average 35% less energy than typical buildings and releases 35% less carbon dioxide into the atmosphere
- Online tenant resource system
- On-site, first-class property management services provided by the dedicated team at Brandywine Realty Trust