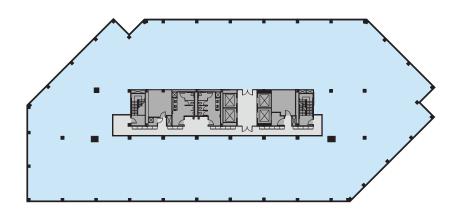

#### TYPICAL FLOOR PLAN

Brandywine Realty Trust is one of the largest, publicly-traded, full-service, integrated real estate companies in the United States with a core focus in the Philadelphia, PA, Washington, D.C., and Austin, TX markets. Organized as a real estate investment trust (REIT), we own, develop, lease and manage an urban, town center and transitoriented portfolio.

### PROPERTY DESCRIPTION

**OWNER:** Brandywine Realty Trust

**SIZE:** 147,650 SF

STORIES: Seven

TYPICAL FLOOR PLATE: 23,500 SF

CEILING HEIGHT: Slab-to-slab: 11'8"

Finished: 10'4"

**COLUMN SPACING:** 20' middle to middle