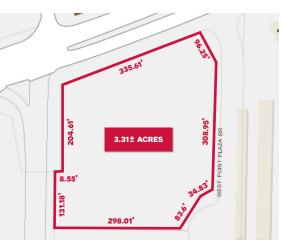

# FOR SALE |

Commercial Lot on Airport Blvd. Adjacent to Baker High School in Mobile, Alabama

This property is located in a fast growing area of Mobile, fronts three streets, and is adjacent to Baker High School, one of the largest high schools in Alabama, on a signalized corner. With 335' frontage on Airport Boulevard and frontage on West Point Plaza Drive, this lot has unlimited commercial potential. Owners are willing to divide.

### FOR<br/>SALESALES PRICE\$1,800,000

ACRE PRICE \$543.806 Per Acre

SITE

**TRAFFIC COUNTS** 23,000 on Airport Blvd.

3.31± Acres (\$12.48 Per SF)