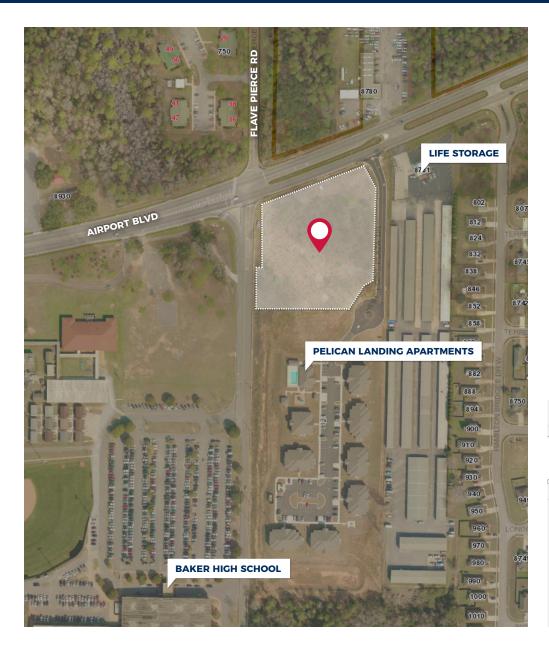

# FOR SALE |

Commercial Lot on Airport Blvd. Adjacent to Baker High School in Mobile, Alabama

This property is located in a fast growing area of Mobile, fronts three streets, and is adjacent to Baker High School, one of the largest high schools in Alabama, on a signalized corner. With 335' frontage on Airport Boulevard and frontage on West Point Plaza Drive, this lot has unlimited commercial potential. Owners are willing to divide.

## Commercial Lot on Airport Blvd. Adjacent to Baker High School in Mobile, Alabama