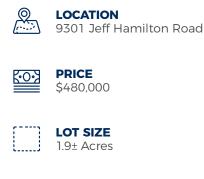

## Commercial Lot Available • 9301 Jeff Hamilton Road in Mobile, AL 36695





## **PROPERTY OVERVIEW**

# Great potential for development in fast growing West Mobile.



**ZONING** No Zoning in County

(0)

The property lies near the intersection of Snow/ McFarland Road and Jeff Hamilton having frontage of 389± feet along Jeff Hamilton Road. Located across from Causey Middle School, at a signalized traffic light, this land is ideal for retail, dentist or accountant offices.

Buyer should verify all utilities. Property dimensions are an approximation and should be verified by a survey.

#### **BRENT CUMBEST**

- **\$** 251 694 5050
- 251 633 5858
- brent@millingre.com

#### JEREMY MILLING

- **\$** 251 694 5050
- 251 421 0919
- jeremy@millingre.com

#### MATTHEW GARRARD

- **\$** 251 694 5050
- 251 689 1617
- matthew@millingre.com
- 220 Saint Michael St.
  First Floor
  Mobile AL 36602
- PO Box 3086
  Mobile AL 36652

MCRCOMMERCIAL.COM

The information co