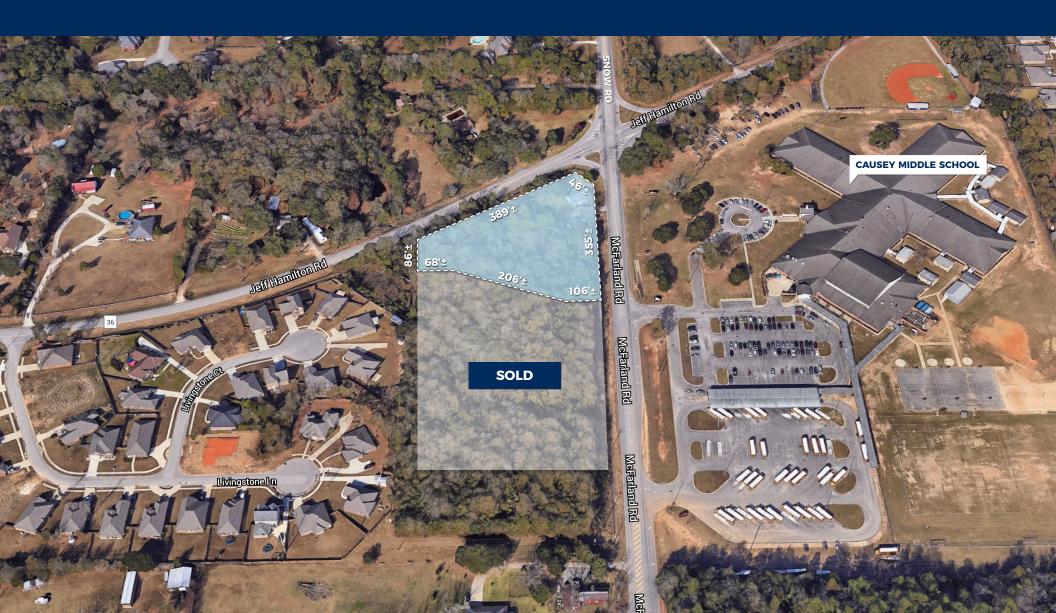

# Great potential for development in fast growing West Mobile.

**ZONING** No Zoning in County

(0)

The property lies near the intersection of Snow/ McFarland Road and Jeff Hamilton having frontage of 389± feet along Jeff Hamilton Road. Located across from Causey Middle School, at a signalized traffic light, this land is ideal for retail, dentist or accountant offices.

Buyer should verify all utilities. Property dimensions are an approximation and should be verified by a survey.