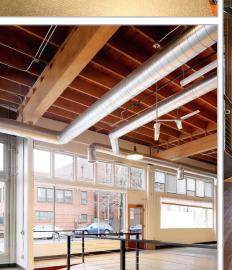

#### PROPERTY HIGHLIGHTS

- Open collaborative work areas mixed with private offices and conference rooms
- Exposed timber beams with hardwood and polished concrete floors
- Recently upgraded HVAC, roof and lighting
- Ample window lines
- 2 ADA restrooms and 1 private restroom
- 1 roll-up grade-level door with garage / warehouse space
- 2x200 amp panels with 3-phase power
- Ample storage, including additional space in below-grade space
- Potential for 10 parking stalls at market rate