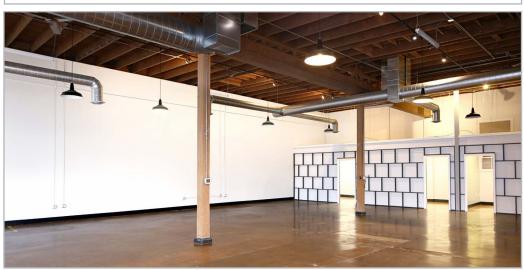

#### PROPERTY HIGHLIGHTS

- Open collaborative work areas mixed with private offices and conference rooms
- Exposed timber beams with hardwood and polished concrete floors
- Recently upgraded HVAC, roof and lighting
- Ample window lines
- 2 ADA restrooms and 1 private restroom
- 1 roll-up grade-level door with garage / warehouse space
- 2x200 amp panels with 3-phase power
- Ample storage, including additional space in below-grade space
- Potential for 10 parking stalls at market rate