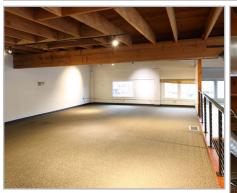

#### PROPERTY HIGHLIGHTS

- Open collaborative work areas mixed with private offices and conference rooms
- Exposed timber beams with hardwood and polished concrete floors
- Recently upgraded HVAC, roof and lighting
- Ample window lines
- 2 ADA restrooms and 1 private restroom
- 1 roll-up grade-level door with garage / warehouse space
- 2x200 amp panels with 3-phase power
- Ample storage, including additional space in below-grade space
- Potential for 10 parking stalls at market rate