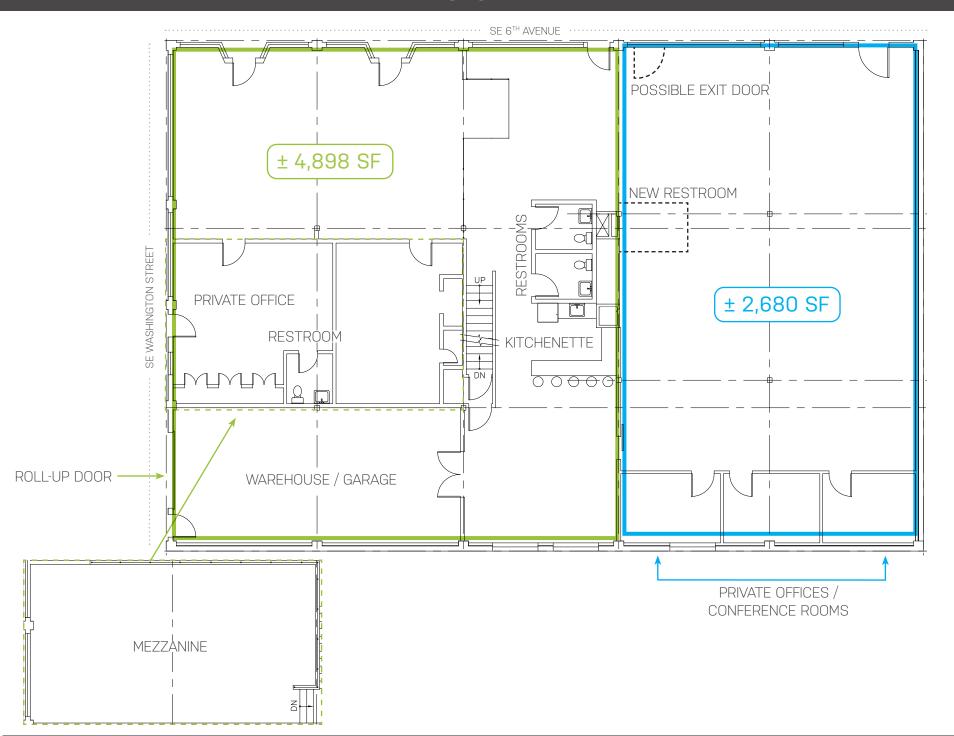

#### **AVAILABLE**

- Total Size: ± 7,578 SF, includes ± 878 SF mezzanine space
  Divisible to ± 2,680 SF or ± 4,898 SF with ± 878 SF mezzanine space
- Contact broker for lease rate

## FLOOR PLAN