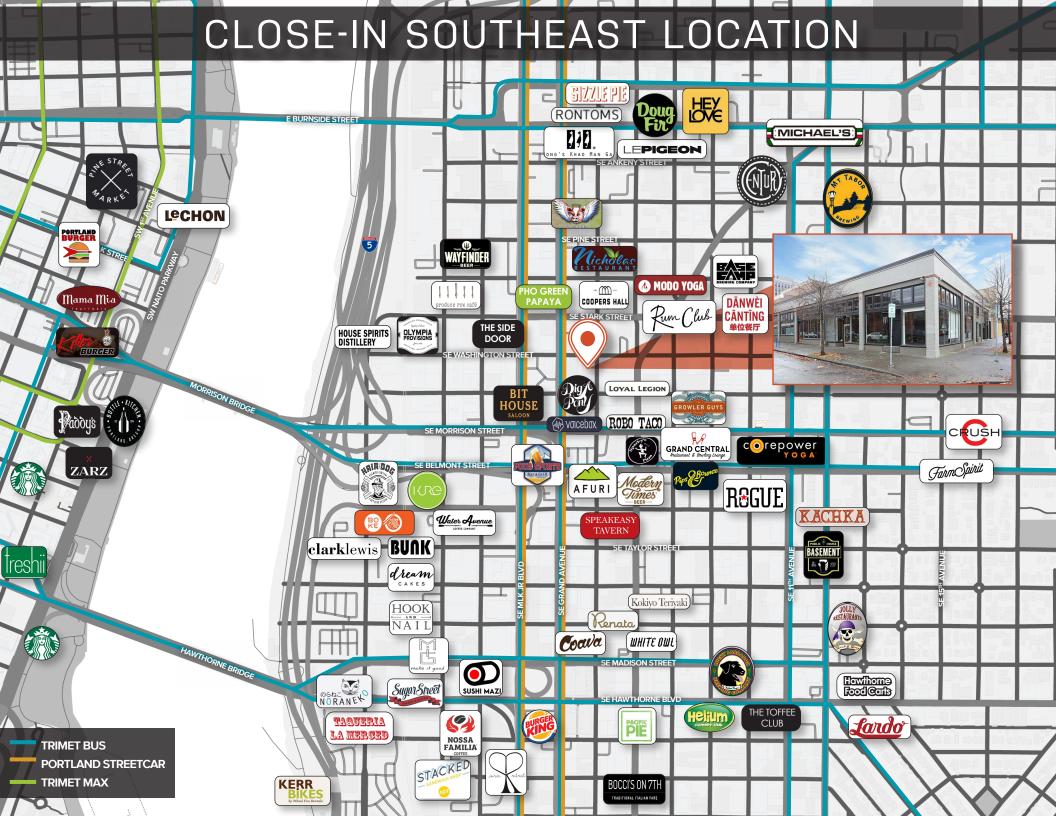

#### LOCATION

- Rapidly growing Central Eastside Industrial District location
- Zoning EX(d) Central Employment with Design overlay