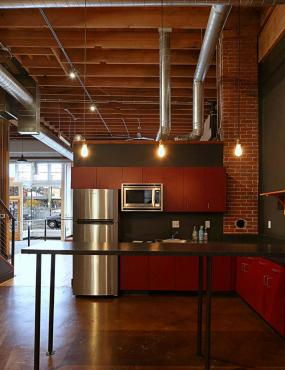

#### PROPERTY HIGHLIGHTS

- Open collaborative work areas mixed with private offices and conference rooms
- Exposed timber beams with hardwood and polished concrete floors
- Recently upgraded HVAC, roof and lighting
- Ample window lines
- 2 ADA restrooms and 1 private restroom
- 1 roll-up grade-level door with garage / warehouse space
- 2x200 amp panels with 3-phase power
- Ample storage, including additional space in below-grade space
- Potential for 10 parking stalls at market rate