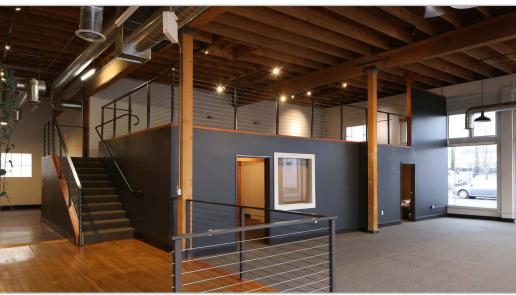

#### PROPERTY HIGHLIGHTS

- Open collaborative work areas mixed with private offices and conference rooms
- Exposed timber beams with hardwood and polished concrete floors
- Recently upgraded HVAC, roof and lighting
- Ample window lines
- 2 ADA restrooms and 1 private restroom
- 1 roll-up grade-level door with garage / warehouse space
- 2x200 amp panels with 3-phase power
- Ample storage, including additional space in below-grade space
- Potential for 10 parking stalls at market rate