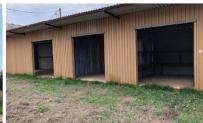

### **PROPERTY OVERVIEW**

This office/warehouse property consists of a 2,470 SF office building with 3 large offices, a large open bullpen, kitchen, and 2 restrooms. The separate warehouse contains approximately 2,000 SF and has a 12' x 14' grade-level overhead door, gas heater, storage room and extra mezzanine storage. There is also a separate open air storage shed.

### **PROPERTY HIGHLIGHTS**

- 6,190 Total SF on +/ 0.5 Acres
- 2,470 SF Office Space with Two Restrooms
- 2,000 SF Warehouse
- Extra Mezzanine Storage in Warehouse
- Close Proximity to North Market Street
- 1720 SF Open Air Storage