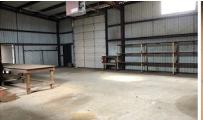

### **PROPERTY OVERVIEW**

This office/warehouse property consists of a 2,470 SF office building with 3 large offices, a large open bullpen, kitchen, and 2 restrooms. The separate warehouse contains approximately 2,000 SF and has a 12' x 14' grade-level overhead door, gas heater, storage room and extra mezzanine storage. There is also a separate open air storage shed.

### **BUILDING INFORMATION**

| Tenancy                | Single |
|------------------------|--------|
| Ceiling Height         | 18 ft  |
| Minimum Ceiling Height | 15 ft  |
| Number Of Floors       | 1      |
| Free Standing          | No     |