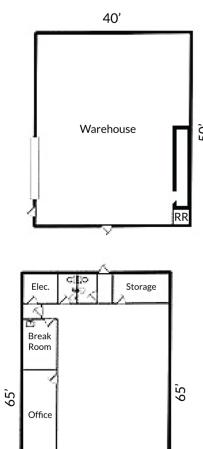

### **PROPERTY OVERVIEW**

This office/warehouse property consists of a 2,470 SF office building with 3 large offices, a large open bullpen, kitchen, and 2 restrooms. The separate warehouse contains approximately 2,000 SF and has a 12' x 14' grade-level overhead door, gas heater, storage room and extra mezzanine storage. There is also a separate open air storage shed.

### **PROPERTY HIGHLIGHTS**

- 6,190 Total SF on +/ 0.5 Acres
- 2,470 SF Office Space with Two Restrooms
- 2,000 SF Warehouse
- Extra Mezzanine Storage in Warehouse
- Close Proximity to North Market Street
- 1720 SF Open Air Storage