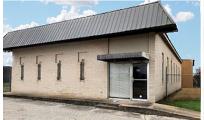

## **INDUSTRIAL OFFICE/WAREHOUSE IN AGURS**

1181 Hawn Avenue Shreveport, LA 71107

### **PROPERTY OVERVIEW**

This office/warehouse property consists of a 2,470 SF office building with 3 large offices, a large open bullpen, kitchen, and 2 restrooms. The separate warehouse contains approximately 2,000 SF and has a 12' x 14' grade-level overhead door, gas heater, storage room and extra mezzanine storage. There is also a separate open air storage shed.