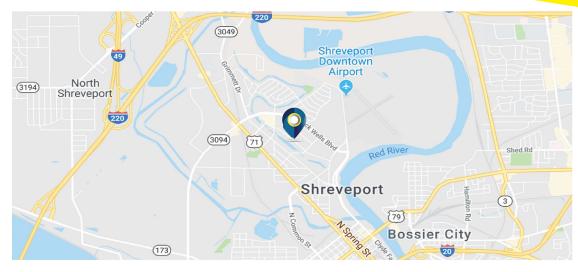

#### **LOCATION OVERVIEW**

The property is located in the Industrial Area of North Shreveport. In between North Market St. and Grimmett Dr., the building is only 1.5 miles from downtown Shreveport, 1.71 miles north of I-20 and 2 miles south of I-220.