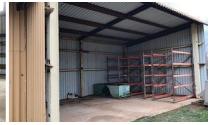

### **PROPERTY OVERVIEW**

This office/warehouse property consists of a 2,470 SF office building with 3 large offices, a large open bullpen, kitchen, and 2 restrooms. The separate warehouse contains approximately 2,000 SF and has a 12' x 14' grade-level overhead door, gas heater, storage room and extra mezzanine storage. There is also a separate open air storage shed.

### **PROPERTY HIGHLIGHTS**

- 6,190 Total SF on +/ 0.5 Acres
- 2,470 SF Office Space with Two Restrooms
- 2,000 SF Warehouse
- Extra Mezzanine Storage in Warehouse
- Close Proximity to North Market Street
- 1720 SF Open Air Storage