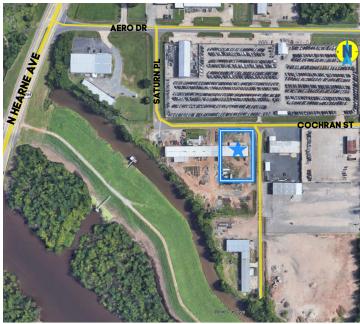

d one on the south side.
- 3 phase 460v and single phase.
- 3 ton bridge crane owned and used by Landlord however can be shared with tenant. Jib crane.
- Approximately .40 acre of storage yard.

# **PROPERTY OVERVIEW**

4,800 +/- square feet of shop space located on east end of building.

All information set forth in this brochure has been obtained from the owner, personal observation, or other reliable sources. Sealy Real Estate Services, LLC does not guarantee the accuracy of this information and makes no representations or warranties, expressed or implied, in this brochure. Information contained herein is subject to change without notice.



SEALY REAL ESTATE SERVICES, LLC 333 TEXAS STREET, SUITE 1050 SHREVEPORT, LA 71101



# **INDUSTRIAL FOR LEASE**

925 Cochran Shreveport, LA 71107



# Lot Size:

### **PROPERTY DETAILS**

Property Name: Industrial Shop Space For Lease

Available SF: 4,800 SF 0.7 Acres

Lease Rate: \$3,500.00 per month (NNN)

Lease Type: NNN

Grade Level Doors: 3

## **HIGHLIGHTS**

- 40' x 120'. 18' eave height.
- Three (3) 20' w X 18' h drive in doors two on the north side and one on the south side.
- 3 phase 460v and single phase.
- 3 ton bridge crane owned and used by Landlord however can be shared with tenant. Jib crane.
- Approximately .40 acre of storage yard.

# **AVAILABLE SPACES**

| SPACE     | LEASE RATE        | SIZE (SF) |
|-----------|-------------------|-----------|
| For Lease | \$3,500 per month | 4,800 SF  |



## Click Here for Additional Information

All information set forth in this brochure has been obtained from the owner, pers