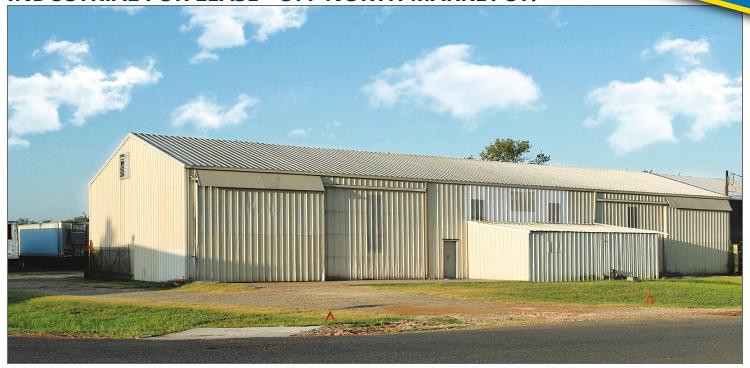

# **INDUSTRIAL FOR LEASE**

925 Cochran St. Shreveport, LA 71107

# INDUSTRIAL FOR LEASE - OFF NORTH MARKET ST.

# **PROPERTY OVERVIEW**

4,800 +/- square feet of shop space located on east end of building.

All information set forth in this brochure has been obtained from the owner, personal observation, or other reliable sources. Sealy Real Estate Services, LLC does not guarantee the accuracy of this information and makes no representations or warranties, expressed or implied, in this brochure. Information contained herein is subject to change without notice.