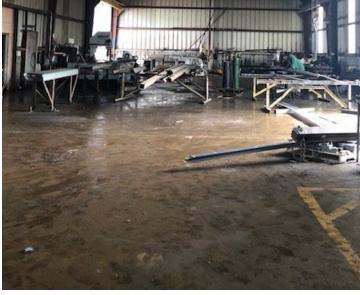

# **PROPERTY OVERVIEW**

4,800 +/- square feet of shop space located on east end of building.

All information set forth in this brochure has been obtained from the owner, personal observation, or other reliable sources. Sealy Real Estate Services, LLC does not guarantee the accuracy of this information and makes no representations or warranties, expressed or implied, in this brochure. Information contained herein is subject to change without notice.

### **PROPERTY DETAILS**

Property Name: Industrial Shop Space For Lease

Available SF: 4,800 SF 0.7 Acres

Lease Rate: \$3,500.00 per month (NNN)

Lease Type: NNN

Grade Level Doors: 3