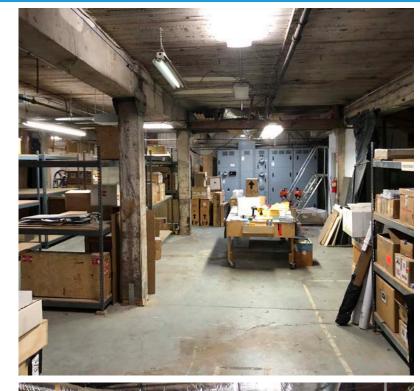

### PROPERTY OVERVIEW

» Address: 1225 NW Everett Street, Portland, OR 97209

» Property Type: Retail / Office

» Year Built: 1909 / Renovated 2005 - 2007

» Building Size: ± 30,000 SF (three floors)

» **Lot Size**: ± 10,000 SF

Registry: Contributing in Historic District

» Open staircase connecting floors

» Exposed brick interior walls

» Enlarged passenger elevator - all three levels

» Stunning hardwood floors

» High ceilings and open concept

» Expansive collaborative and creative space

» Ideal location in vibrant Pearl District

» Potential to add 3<sup>rd</sup> floor penthouse, buyer to do due diligence