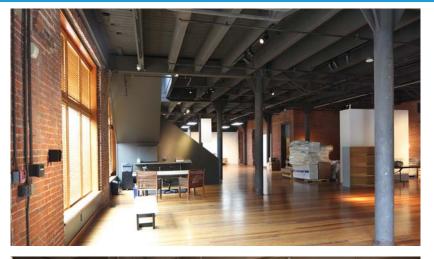

Registry: Contributing in Historic District

» Open staircase connecting floors

» Exposed brick interior walls

» Enlarged passenger elevator - all three levels

» Stunning hardwood floors

» High ceilings and open concept

» Expansive collaborative and creative space

» Ideal location in vibrant Pearl District

» Potential to add 3<sup>rd</sup> floor penthouse, buyer to do due diligence