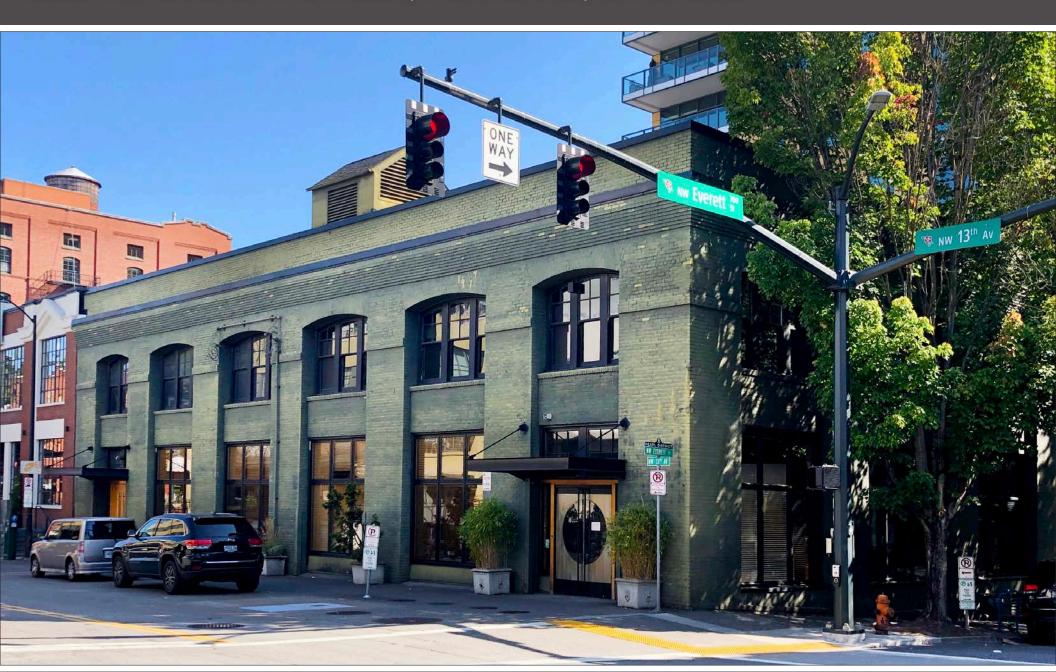

# 1225 NW EVERETT STREET, PORTLAND, OR 97209

### PROPERTY OVERVIEW

» Address: 1225 NW Everett Street, Portland, OR 97209

» Property Type: Retail / Office

» Year Built: 1909 / Renovated 2005 - 2007

» Building Size: ± 30,000 SF (three floors)

» **Lot Size**: ± 10,000 SF

### LOCATION

» **Zoning:** EXd - Central Employment with Design Overlay

» Plan District: CC - Central City

» Urban Renewal: River District

» Business District: Pearl District