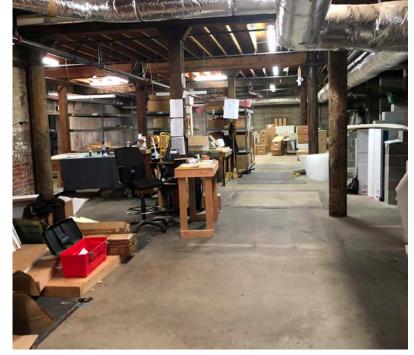

### PROPERTY OVERVIEW

» Address: 1225 NW Everett Street, Portland, OR 97209

» Property Type: Retail / Office

» Year Built: 1909 / Renovated 2005 - 2007

» Building Size: ± 30,000 SF (three floors)

» **Lot Size**: ± 10,000 SF

Registry: Contributing in Historic District

» Open staircase connecting floors

» Exposed brick interior walls

» Enlarged passenger elevator - all three levels

» Stunning hardwood floors

» High ceilings and open concept

» Expansive collaborative and creative space

» Ideal location in vibrant Pearl District

» Potential to add 3<sup>rd</sup> floor penthouse, buyer to do due diligence