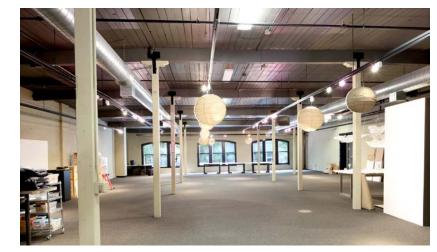

Registry: Contributing in Historic District

» Open staircase connecting floors

» Exposed brick interior walls

» Enlarged passenger elevator - all three levels

» Stunning hardwood floors

» High ceilings and open concept

» Expansive collaborative and creative space

» Ideal location in vibrant Pearl District

» Potential to add 3<sup>rd</sup> floor penthouse, buyer to do due diligence