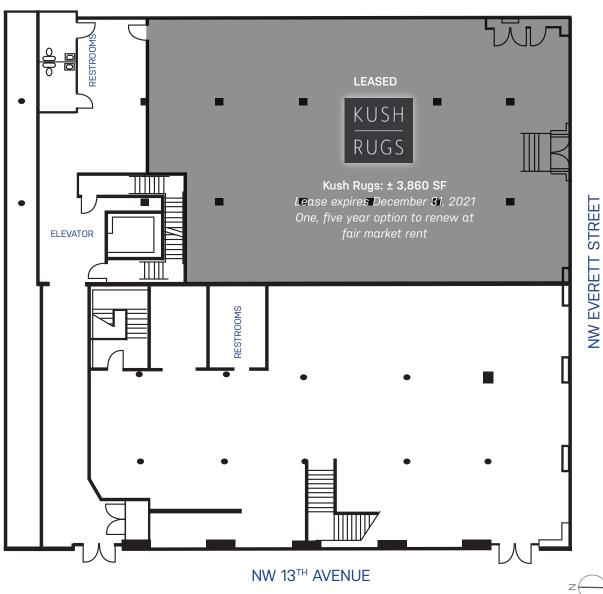

ype: Retail / Office

» Year Built: 1909 / Renovated 2005 - 2007

» Building Size: ± 30,000 SF (three floors)

» **Lot Size**: ± 10,000 SF

Registry: Contributing in Historic District

» Open staircase connecting floors

» Exposed brick interior walls

» Enlarged passenger elevator - all three levels

» Stunning hardwood floors

» High ceilings and open concept

» Expansive collaborative and creative space

» Ideal location in vibrant Pearl District

» Potential to add 3<sup>rd</sup> floor penthouse, buyer to do due diligence

### LOCATION

» **Zoning:** EXd - Central Employment with Design Overlay

» Plan District: CC - Central City

» Urban Renewal: River District

» Business District: Pearl District





# **GROUND FLOOR PLAN**







± 10,000 SF FLOOR PLATE WITH 13'10" CEILING HEIGHT





# SECOND FLOOR PLAN

± 10,000 RSF FLOOR PLATE WITH 12'4" CEILING HEIGHT















# LOWER LEVEL PLAN

± 10,000 RSF FLOOR PLATE WITH 11'4" CEILING HEIGHT



NW 13<sup>TH</sup> AVENUE









NW EVERETT STREET

#### PEARL DISTRICT LOCATION

1225 NW Everett Street is in an excellent location in the heart of Portland's creative Pearl District.

Situated just blocks from the TriMet MAX and bus lines, Portland Streetcar, and mere steps from Portland's premier mix of art galleries, restaurants, boutiques and amenities. Not only does the district provide for all the City has to offer on a cultural level but an easily accessible location for employees and clients commuting from all over the Portland Metropolitan area via surrounding freeways, bridges and mass transit.



#### WALK SCORE 1