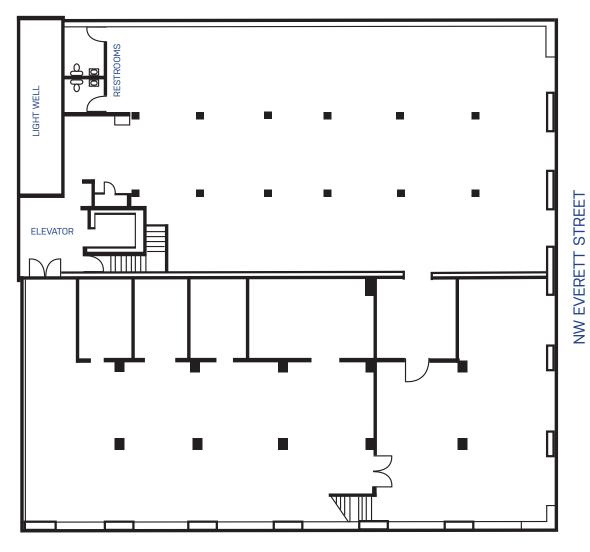

Size: ± 30,000 SF (three floors)

» **Lot Size**: ± 10,000 SF

Registry: Contributing in Historic District

» Open staircase connecting floors

» Exposed brick interior walls

» Enlarged passenger elevator - all three levels

» Stunning hardwood floors

» High ceilings and open concept

» Expansive collaborative and creative space

» Ideal location in vibrant Pearl District

» Potential to add 3<sup>rd</sup> floor penthouse, buyer to do due diligence

### LOCATION

» **Zoning:** EXd - Central Employment with Design Overlay

» Plan District: CC - Central City

» Urban Renewal: River District

» Business District: Pearl District





# **GROUND FLOOR PLAN**







± 10,000 SF FLOOR PLATE WITH 13'10" CEILING HEIGHT





# SECOND FLOOR PLAN

± 10,000 RSF FLOOR PLATE WITH 12'4" CEILING HEIGHT















# LOWER LEVEL PLAN

± 10,000 RSF FLOOR PLATE WITH 11'4" CEILING HEIGHT



NW 13<sup>TH</sup> AVENUE









NW EVERETT STREET

#### PEARL DISTRICT LOCATION

1225 NW Everett Street is in an excellent location in the heart of Portland's creative Pearl District.

Situated just blocks from the TriMet MAX and bus lines, Portland Streetcar, and mere steps from Portland's premier mix of art galleries, restaurants, boutiques and amenities. Not only does the district provide for all the City has to offer on a cultural level but an easily accessible location for employees and clients commuting from all over the Portland Metropolitan area via surrounding freeways, bridges and mass transit.



#### WALK SCORE 100

Walker's Paradise - Daily errands do not require a car



#### **BIKE SCO