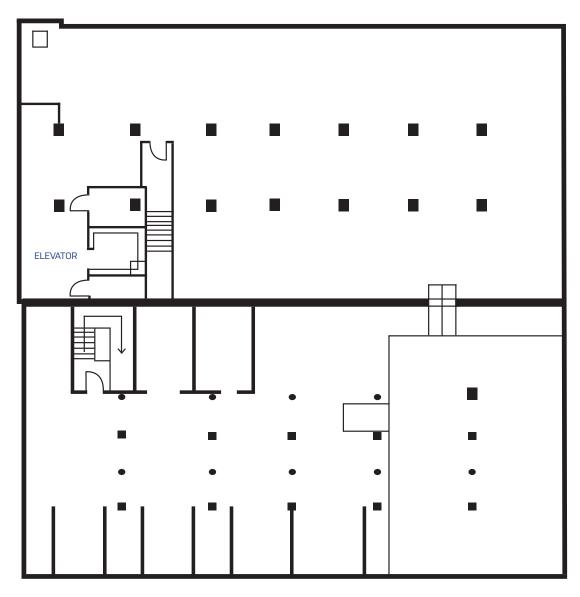

# **GROUND FLOOR PLAN**

± 10,000 SF FLOOR PLATE WITH 13'10" CEILING HEIGHT

# SECOND FLOOR PLAN

± 10,000 RSF FLOOR PLATE WITH 12'4" CEILING HEIGHT

# LOWER LEVEL PLAN

± 10,000 RSF FLOOR PLATE WITH 11'4" CEILING HEIGHT

NW 13<sup>TH</sup> AVENUE

NW EVERETT STREET