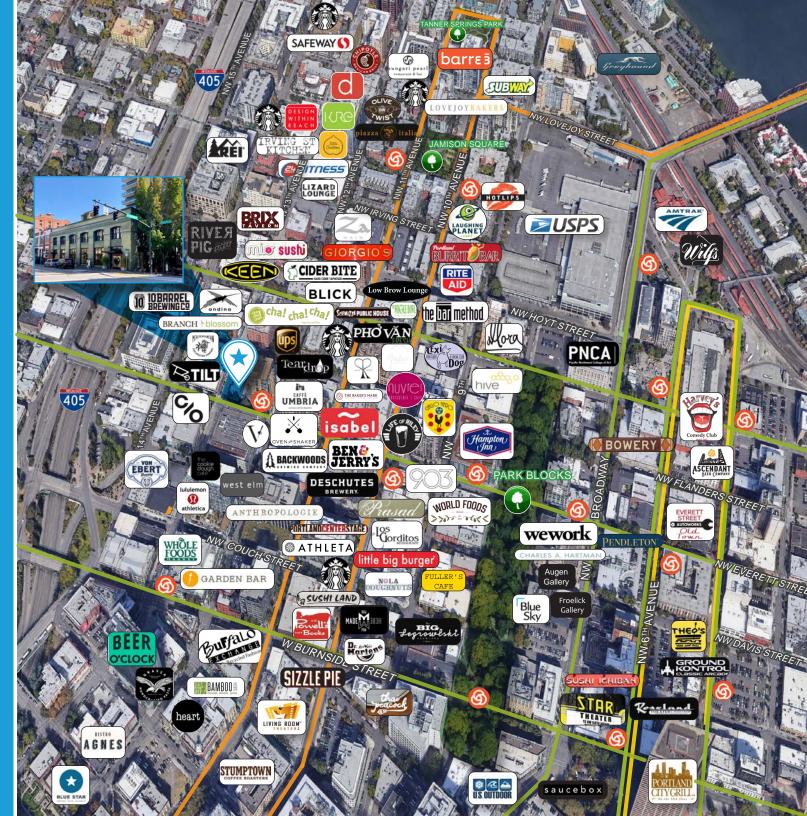

#### PEARL DISTRICT LOCATION

1225 NW Everett Street is in an excellent location in the heart of Portland's creative Pearl District.

Situated just blocks from the TriMet MAX and bus lines, Portland Streetcar, and mere steps from Portland's premier mix of art galleries, restaurants, boutiques and amenities. Not only does the district provide for all the City has to offer on a cultural level but an easily accessible location for employees and clients commuting from all over the Portland Metropolitan area via surrounding freeways, bridges and mass transit.

#### WALK SCORE 100

Walker's Paradise - Daily errands do not require a car

#### **BIKE SCORE 94**

Biker's Paradise - Daily errands can be accomplished on a bike

#### TRANSIT SCORE 94

Rider's Paradise - World class public transportation