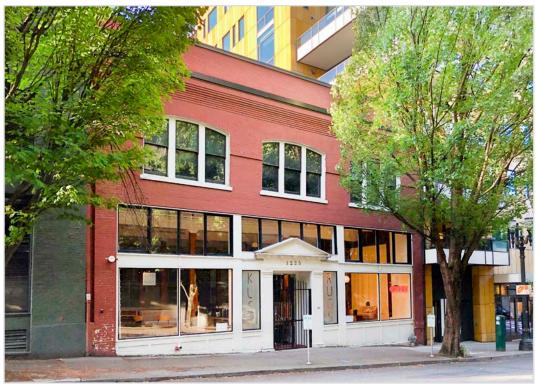

### PROPERTY OVERVIEW

» Address: 1225 NW Everett Street, Portland, OR 97209

» Property Type: Retail / Office

» Year Built: 1909 / Renovated 2005 - 2007

» Building Size: ± 30,000 SF (three floors)

» **Lot Size**: ± 10,000 SF