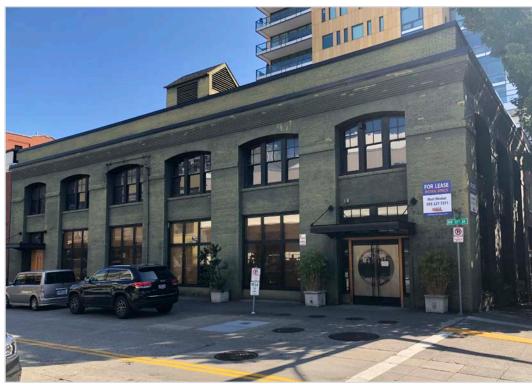

### FOR SALE

- » A great opportunity to own in Portland's coveted Pearl District
- » Please contact broker for pricing guidance

### PROPERTY OVERVIEW

» Address: 1225 NW Everett Street, Portland, OR 97209

» Property Type: Retail / Office

» Year Built: 1909 / Renovated 2005 - 2007

» Building Size: ± 30,000 SF (three floors)

» **Lot Size**: ± 10,000 SF