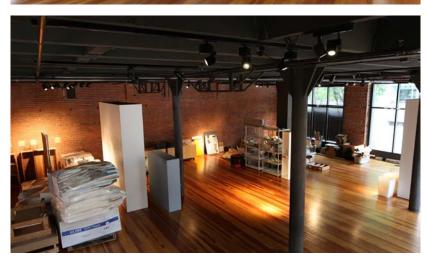

Registry: Contributing in Historic District

» Open staircase connecting floors

» Exposed brick interior walls

» Enlarged passenger elevator - all three levels

» Stunning hardwood floors

» High ceilings and open concept

» Expansive collaborative and creative space

» Ideal location in vibrant Pearl District

» Potential to add 3<sup>rd</sup> floor penthouse, buyer to do due diligence