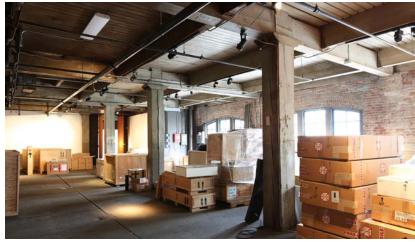

### PROPERTY OVERVIEW

» Address: 1225 NW Everett Street, Portland, OR 97209

» Property Type: Retail / Office

» Year Built: 1909 / Renovated 2005 - 2007

» Building Size: ± 30,000 SF (three floors)

» **Lot Size**: ± 10,000 SF

Registry: Contributing in Historic District

» Open staircase connecting floors

» Exposed brick interior walls

» Enlarged passenger elevator - all three levels

» Stunning hardwood floors

» High ceilings and open concept

» Expansive collaborative and creative space

» Ideal location in vibrant Pearl District

» Potential to add 3<sup>rd</sup> floor penthouse, buyer to do due diligence