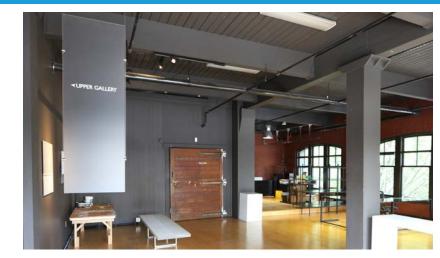

Registry: Contributing in Historic District

» Open staircase connecting floors

» Exposed brick interior walls

» Enlarged passenger elevator - all three levels

» Stunning hardwood floors

» High ceilings and open concept

» Expansive collaborative and creative space

» Ideal location in vibrant Pearl District

» Potential to add 3<sup>rd</sup> floor penthouse, buyer to do due diligence