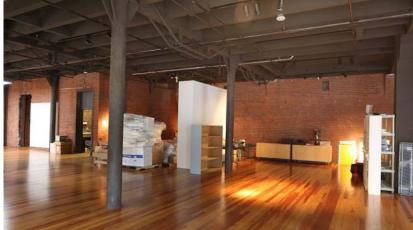

Registry: Contributing in Historic District

» Open staircase connecting floors

» Exposed brick interior walls

» Enlarged passenger elevator - all three levels

» Stunning hardwood floors

» High ceilings and open concept

» Expansive collaborative and creative space

» Ideal location in vibrant Pearl District

» Potential to add 3<sup>rd</sup> floor penthouse, buyer to do due diligence