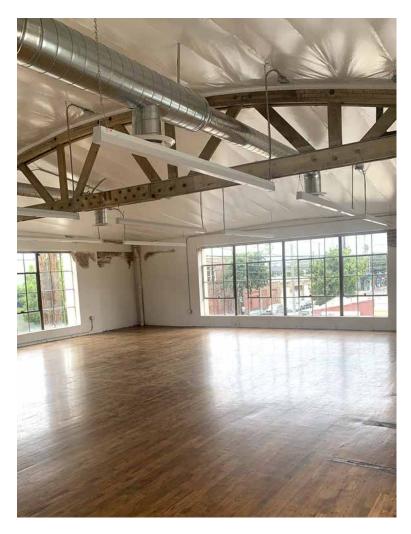

#### Space has been fully renovated: Must see!

- Fantastic second floor space available
- Ideal for creative use (photographer, designer, etc.)
- Open floor plan with 14' ceiling height
- Red brick with exposed HVAC 3 restrooms
- Abundant natural light! Lots of windows facing north, south and west
- Secure parking at rear of building: 9 single spaces plus 5 tandem spaces (\$25 per vehicle per month)
- 200 amps power service
- Located one block west of Union Avenue
- Just minutes to Convention Center, Staples Center and LA LIVE
- Lease rental: \$12,000 per month (\$3.10 per sq.ft. MG)