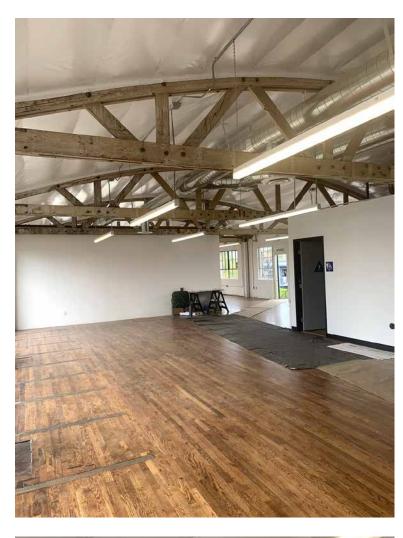

#### Space has been fully renovated: Must see!

- Fantastic second floor space available
- Ideal for creative use (photographer, designer, etc.)
- Open floor plan with 14' ceiling height
- Red brick with exposed HVAC 3 restrooms
- Abundant natural light! Lots of windows facing north, south and west
- Secure parking at rear of building: 9 single spaces plus 5 tandem spaces (\$25 per vehicle per month)
- 200 amps power service
- Located one block west of Union Avenue
- Just minutes to Convention Center, Staples Center and LA LIVE
- Lease rental: \$12,000 per month (\$3.10 per sq.ft. MG)