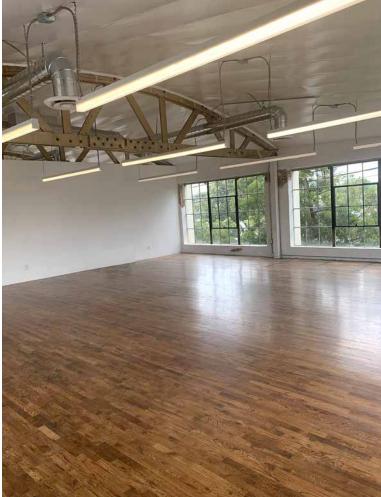

#### Space has been fully renovated: Must see!

- Fantastic second floor space available
- Ideal for creative use (photographer, designer, etc.)
- Open floor plan with 14' ceiling height
- Red brick with exposed HVAC 3 restrooms
- Abundant natural light! Lots of windows facing north, south and west
- Secure parking at rear of building: 9 single spaces plus 5 tandem spaces (\$25 per vehicle per month)
- 200 amps power service
- Located one block west of Union Avenue
- Just minutes to Convention Center, Staples Center and LA LIVE
- Lease rental: \$12,000 per month (\$3.10 per sq.ft. MG)