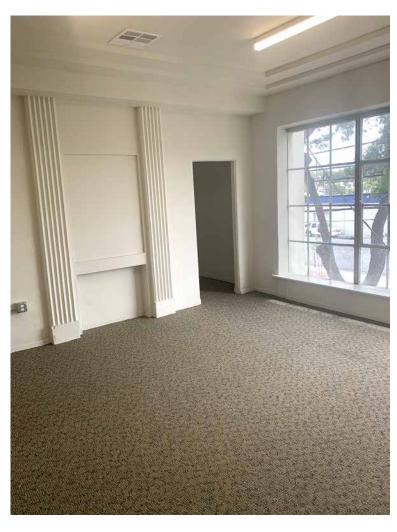

#### Space has been fully renovated: Must see!

- Fantastic second floor space available
- Ideal for creative use (photographer, designer, etc.)
- Open floor plan with 14' ceiling height
- Red brick with exposed HVAC 3 restrooms
- Abundant natural light! Lots of windows facing north, south and west
- Secure parking at rear of building: 9 single spaces plus 5 tandem spaces (\$25 per vehicle per month)
- 200 amps power service
- Located one block west of Union Avenue
- Just minutes to Convention Center, Staples Center and LA LIVE
- Lease rental: \$12,000 per month (\$3.10 per sq.ft. MG)