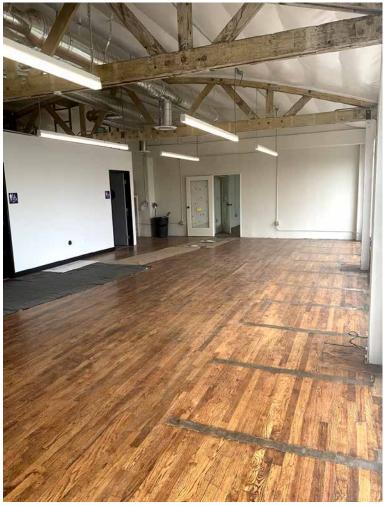

#### Space has been fully renovated: Must see!

- Fantastic second floor space available
- Ideal for creative use (photographer, designer, etc.)
- Open floor plan with 14' ceiling height
- Red brick with exposed HVAC 3 restrooms
- Abundant natural light! Lots of windows facing north, south and west
- Secure parking at rear of building: 9 single spaces plus 5 tandem spaces (\$25 per vehicle per month)
- 200 amps power service
- Located one block west of Union Avenue
- Just minutes to Convention Center, Staples Center and LA LIVE
- Lease rental: \$12,000 per month (\$3.10 per sq.ft. MG)