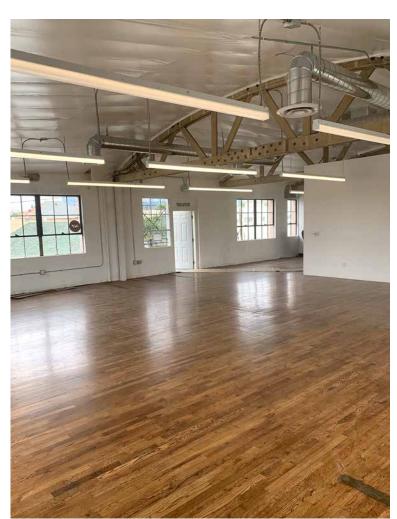

#### Space has been fully renovated: Must see!

- Fantastic second floor space available
- Ideal for creative use (photographer, designer, etc.)
- Open floor plan with 14' ceiling height
- Red brick with exposed HVAC 3 restrooms
- Abundant natural light! Lots of windows facing north, south and west
- Secure parking at rear of building: 9 single spaces plus 5 tandem spaces (\$25 per vehicle per month)
- 200 amps power service
- Located one block west of Union Avenue
- Just minutes to Convention Center, Staples Center and LA LIVE
- Lease rental: \$12,000 per month (\$3.10 per sq.ft. MG)