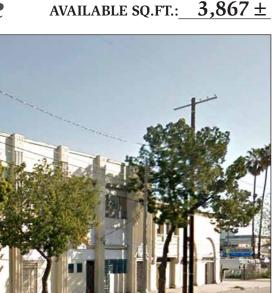

#### 1117 VENICE BLVD, LOS ANGELES, CA 90015

#### Space has been fully renovated: Must see!

- Fantastic second floor space available
- Ideal for creative use (photographer, designer, etc.)
- Open floor plan with 14' ceiling height
- Red brick with exposed HVAC 3 restrooms
- Abundant natural light! Lots of windows facing north, south and west
- Secure parking at rear of building: 9 single spaces plus 5 tandem spaces (\$25 per vehicle per month)
- 200 amps power service
- Located one block west of Union Avenue
- Just minutes to Convention Center, Staples Center and LA LIVE
- Lease rental: \$12,000 per month (\$3.10 per sq.ft. MG)