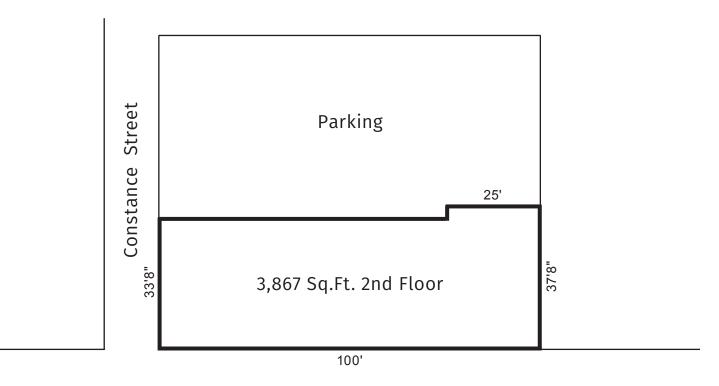

#### Space has been fully renovated: Must see!

- Fantastic second floor space available
- Ideal for creative use (photographer, designer, etc.)
- Open floor plan with 14' ceiling height
- Red brick with exposed HVAC 3 restrooms
- Abundant natural light! Lots of windows facing north, south and west
- Secure parking at rear of building: 9 single spaces plus 5 tandem spaces (\$25 per vehicle per month)
- 200 amps power service
- Located one block west of Union Avenue
- Just minutes to Convention Center, Staples Center and LA LIVE
- Lease rental: \$12,000 per month (\$3.10 per sq.ft. MG)