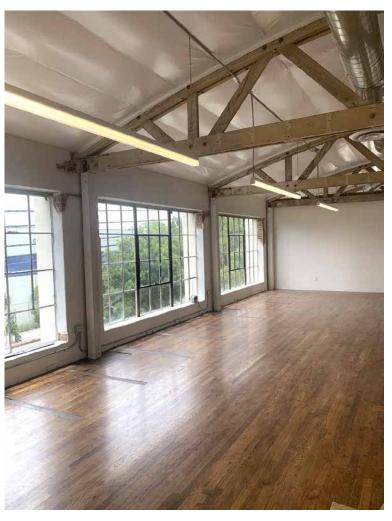

#### Space has been fully renovated: Must see!

- Fantastic second floor space available
- Ideal for creative use (photographer, designer, etc.)
- Open floor plan with 14' ceiling height
- Red brick with exposed HVAC 3 restrooms
- Abundant natural light! Lots of windows facing north, south and west
- Secure parking at rear of building: 9 single spaces plus 5 tandem spaces (\$25 per vehicle per month)
- 200 amps power service
- Located one block west of Union Avenue
- Just minutes to Convention Center, Staples Center and LA LIVE
- Lease rental: \$12,000 per month (\$3.10 per sq.ft. MG)