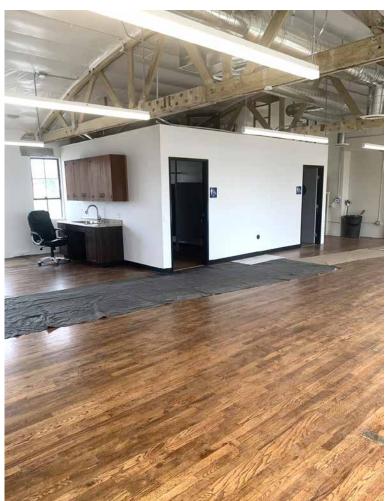

#### Space has been fully renovated: Must see!

- Fantastic second floor space available
- Ideal for creative use (photographer, designer, etc.)
- Open floor plan with 14' ceiling height
- Red brick with exposed HVAC 3 restrooms
- Abundant natural light! Lots of windows facing north, south and west
- Secure parking at rear of building: 9 single spaces plus 5 tandem spaces (\$25 per vehicle per month)
- 200 amps power service
- Located one block west of Union Avenue
- Just minutes to Convention Center, Staples Center and LA LIVE
- Lease rental: \$12,000 per month (\$3.10 per sq.ft. MG)