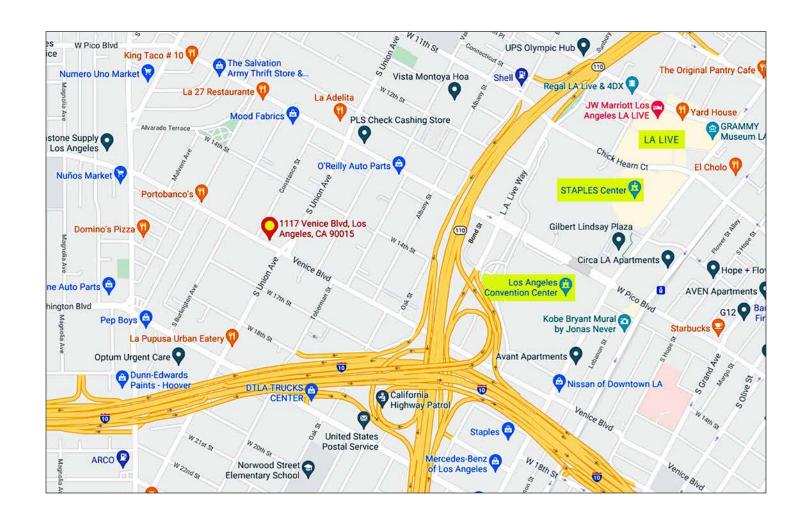

#### Space has been fully renovated: Must see!

- Fantastic second floor space available
- Ideal for creative use (photographer, designer, etc.)
- Open floor plan with 14' ceiling height
- Red brick with exposed HVAC 3 restrooms
- Abundant natural light! Lots of windows facing north, south and west
- Secure parking at rear of building: 9 single spaces plus 5 tandem spaces (\$25 per vehicle per month)
- 200 amps power service
- Located one block west of Union Avenue
- Just minutes to Convention Center, Staples Center and LA LIVE
- Lease rental: \$12,000 per month (\$3.10 per sq.ft. MG)