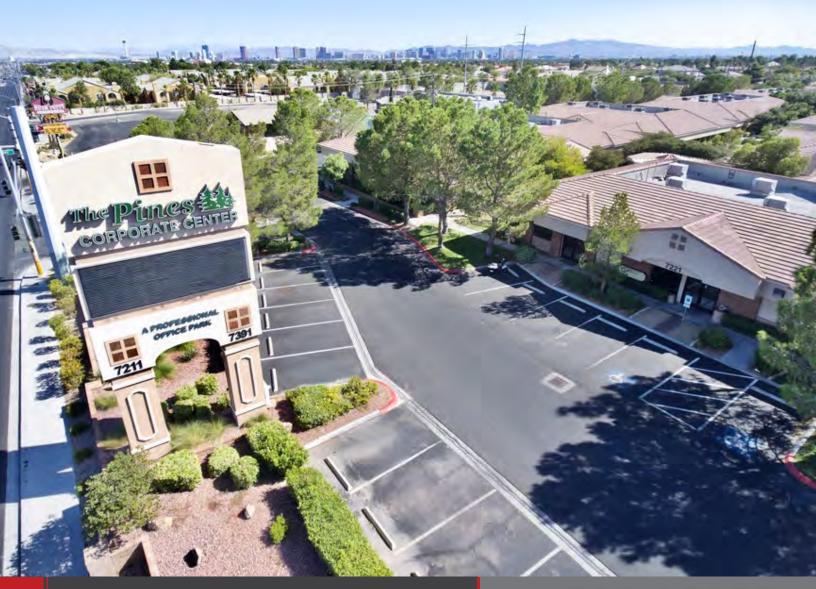

## THE PINES OFFICE PARK

7211-7391 W CHARLESTON BLVD Las Vegas, Nevada 89117

### PROPERTY DESCRIPTION

Virtus Commercial is pleased to announce Leasing for The Pines Office Park. Excellently located on Charleston Boulevard and Tenaya Way close to shops, parks, freeways and everything Las Vegas has to offer. Heavy traffic counts and plenty of parking available. Gorgeous, mature landscaping in a serene working environment with a mix of local and National Tenants. Small office spaces available with private bathrooms and floorpans to captivate the most discerning Tenants. **Please call for availability.** 

FOR MORE INFORMATION CONTACT:

GERI JAMESON | NV Lic # S.0190514

o: 702.787.0123 x423 | c: 702.907.0767 | geri@virtusco.com

1333 N Buffalo Dr, Ste 120 Las Vegas, NV 89128 | 702.787.0123 ph | 702.463.0123 fax