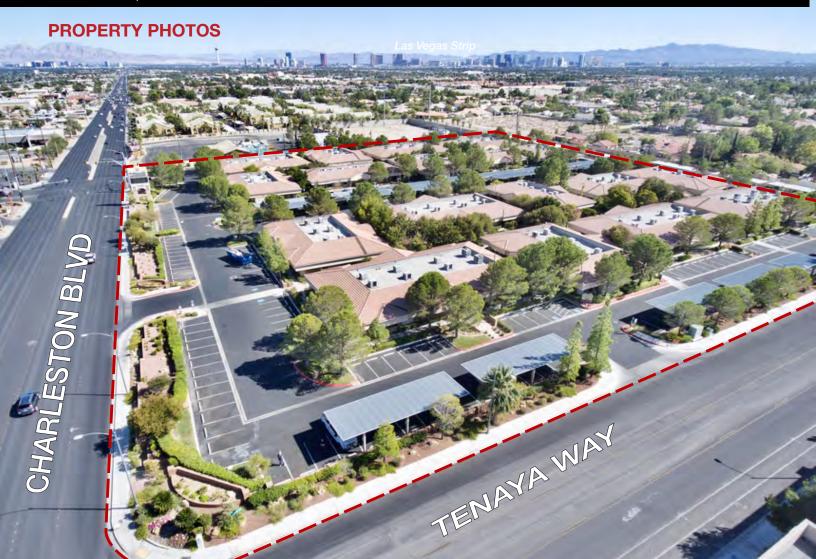

# THE PINES

Gorgeous, mature landscaping in a serene working environment with gazebos, private courtyards, several covered parking, and signage.

FOR MORE INFORMATION CONTACT:

#### GERI JAMESON | NV Lic # S.0190514

o: 702.787.0123 x423 | c: 702.907.0767 | geri@virtusco.com

1333 N Buffalo Dr, Ste 120 Las Vegas, NV 89128 | 702.787.0123 ph | 702.463.0123 fax

This statement with the information it contains is given with the understanding that all negotiations relating to the purchase, renting or leasing of the property lescribed above shall be conducted through this office. The above information while not guaranteed has been secured from sources we believe to be reliable

#### **AERIAL OVERVIEW**

#### GERI JAMESON | NV Lic # S.0190514

o: 702.787.0123 x423 | c: 702.907.0767 | geri@virtusco.com

1333 N Buffalo Dr, Ste 120 Las Vegas, NV 89128 | 702.787.0123 ph | 702.463.0123 fax

his statement with the information it contains is given with the understanding that all negotiations relating to the purchase, renting or leasing of the property lescribed above shall be conducted through this office. The above information while not guaranteed has been secured from sources we believe to be reliable.