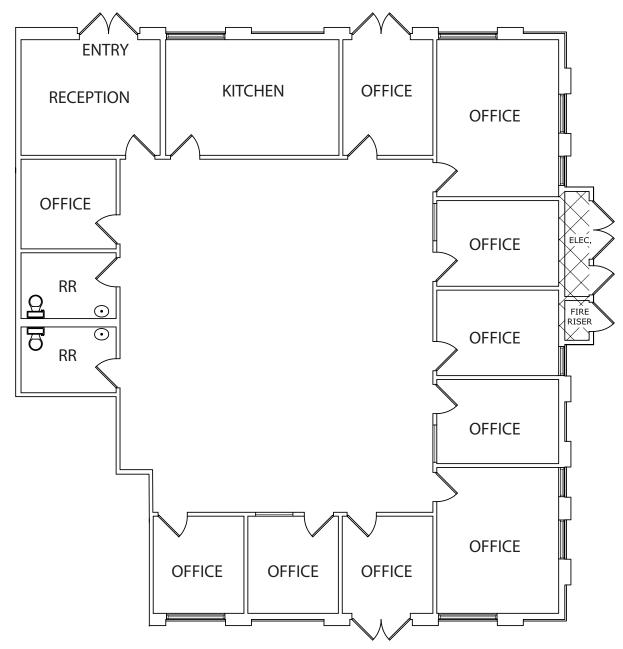

#### **FLOOR PLAN**

#### **7351 W Charleston Blvd - SUITE 120 (3,050 SF)**

Floor plan is not to exact scale. It is intended for general information purposes only.

#### FOR MORE INFORMATION CONTACT:

GERI JAMESON | NV Lic # S.0190514

o: 702.787.0123 x423 | c: 702.907.0767 | geri@virtusco.com

1333 N Buffalo Dr, Ste 120 Las Vegas, NV 89128 | 702.787.0123 ph | 702.463.0123 fax