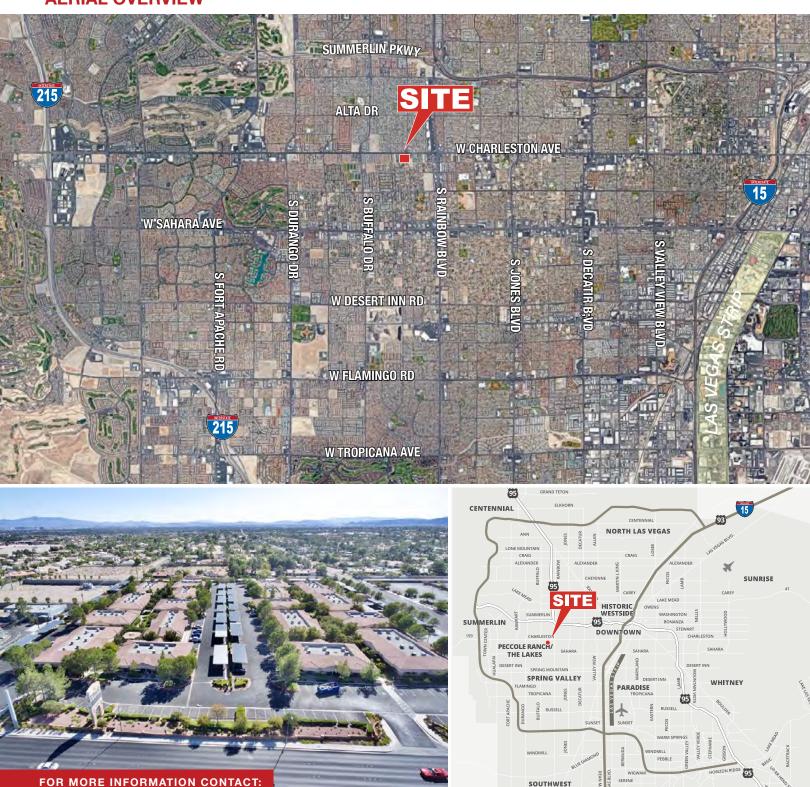

e working environment with gazebos, private courtyards, several covered parking, and signage.

FOR MORE INFORMATION CONTACT:





#### GERI JAMESON | NV Lic # S.0190514

o: 702.787.0123 x423 | c: 702.907.0767 | geri@virtusco.com

1333 N Buffalo Dr, Ste 120 Las Vegas, NV 89128 | 702.787.0123 ph | 702.463.0123 fax

This statement with the information it contains is given with the understanding that all negotiations relating to the purchase, renting or leasing of the property lescribed above shall be conducted through this office. The above information while not guaranteed has been secured from sources we believe to be reliable



THE PINES OFFICE PARK - 7211-7391 W Charleston Blvd | Las Vegas, NV 89117

Lease Rate: \$1.55/SF MG (2021 estimated CAMs are \$0.49 PSF)

#### **AERIAL OVERVIEW**



#### GERI JAMESON | NV Lic # S.0190514

o: 702.787.0123 x423 | c: 702.907.0767 | geri@virtusco.com

1333 N Buffalo Dr, Ste 120 Las Vegas, NV 89128 | 702.787.0123 ph | 702.463.0123 fax

his statement with the information it contains is given with the understanding that all negotiations relating to the purchase, renting or leasing of the property lescribed above shall be conducted through this office. The above information while not guaranteed has been secured from sources we believe to be reliable.